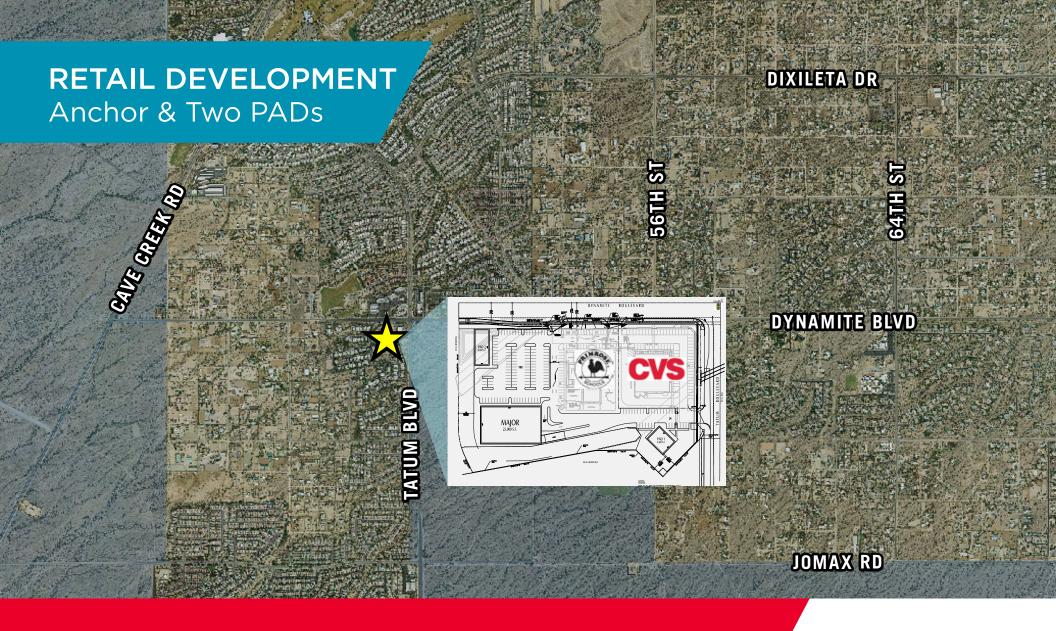

SWC Tatum Blvd & Dynamite Road Phoenix, Arizona

Scott Boardman
Associate Vice President
+1 602 224 4446
Scott.Boardman@cushwake.com

2375 E. Camelback Rd, Suite 300 Phoenix, Arizona 85016 ph: +1 602 954 9000 fx: +1 602 468 8588 cushmanwakefield.com

#### **Property Features:**

Location: Tatum Blvd & Dynamite Road

APN: 212-18-201

Size: ±4.1 Acres (±178,207 SF)

Zoning: C1, City of Phoenix

Features: Retail Development

Anchor and Two PADs

**Traffic Counts:** 

Dynamite Blvd 13,292 VPD

Tatum Blvd 21,027 VPD

2012 CoStar

Demographics: 1 Mile 3 Mile 5 Mile

Avg HH Income \$112,857 \$115,581 \$118,600

Population 6,403 23,924 61,119

2013 Esri