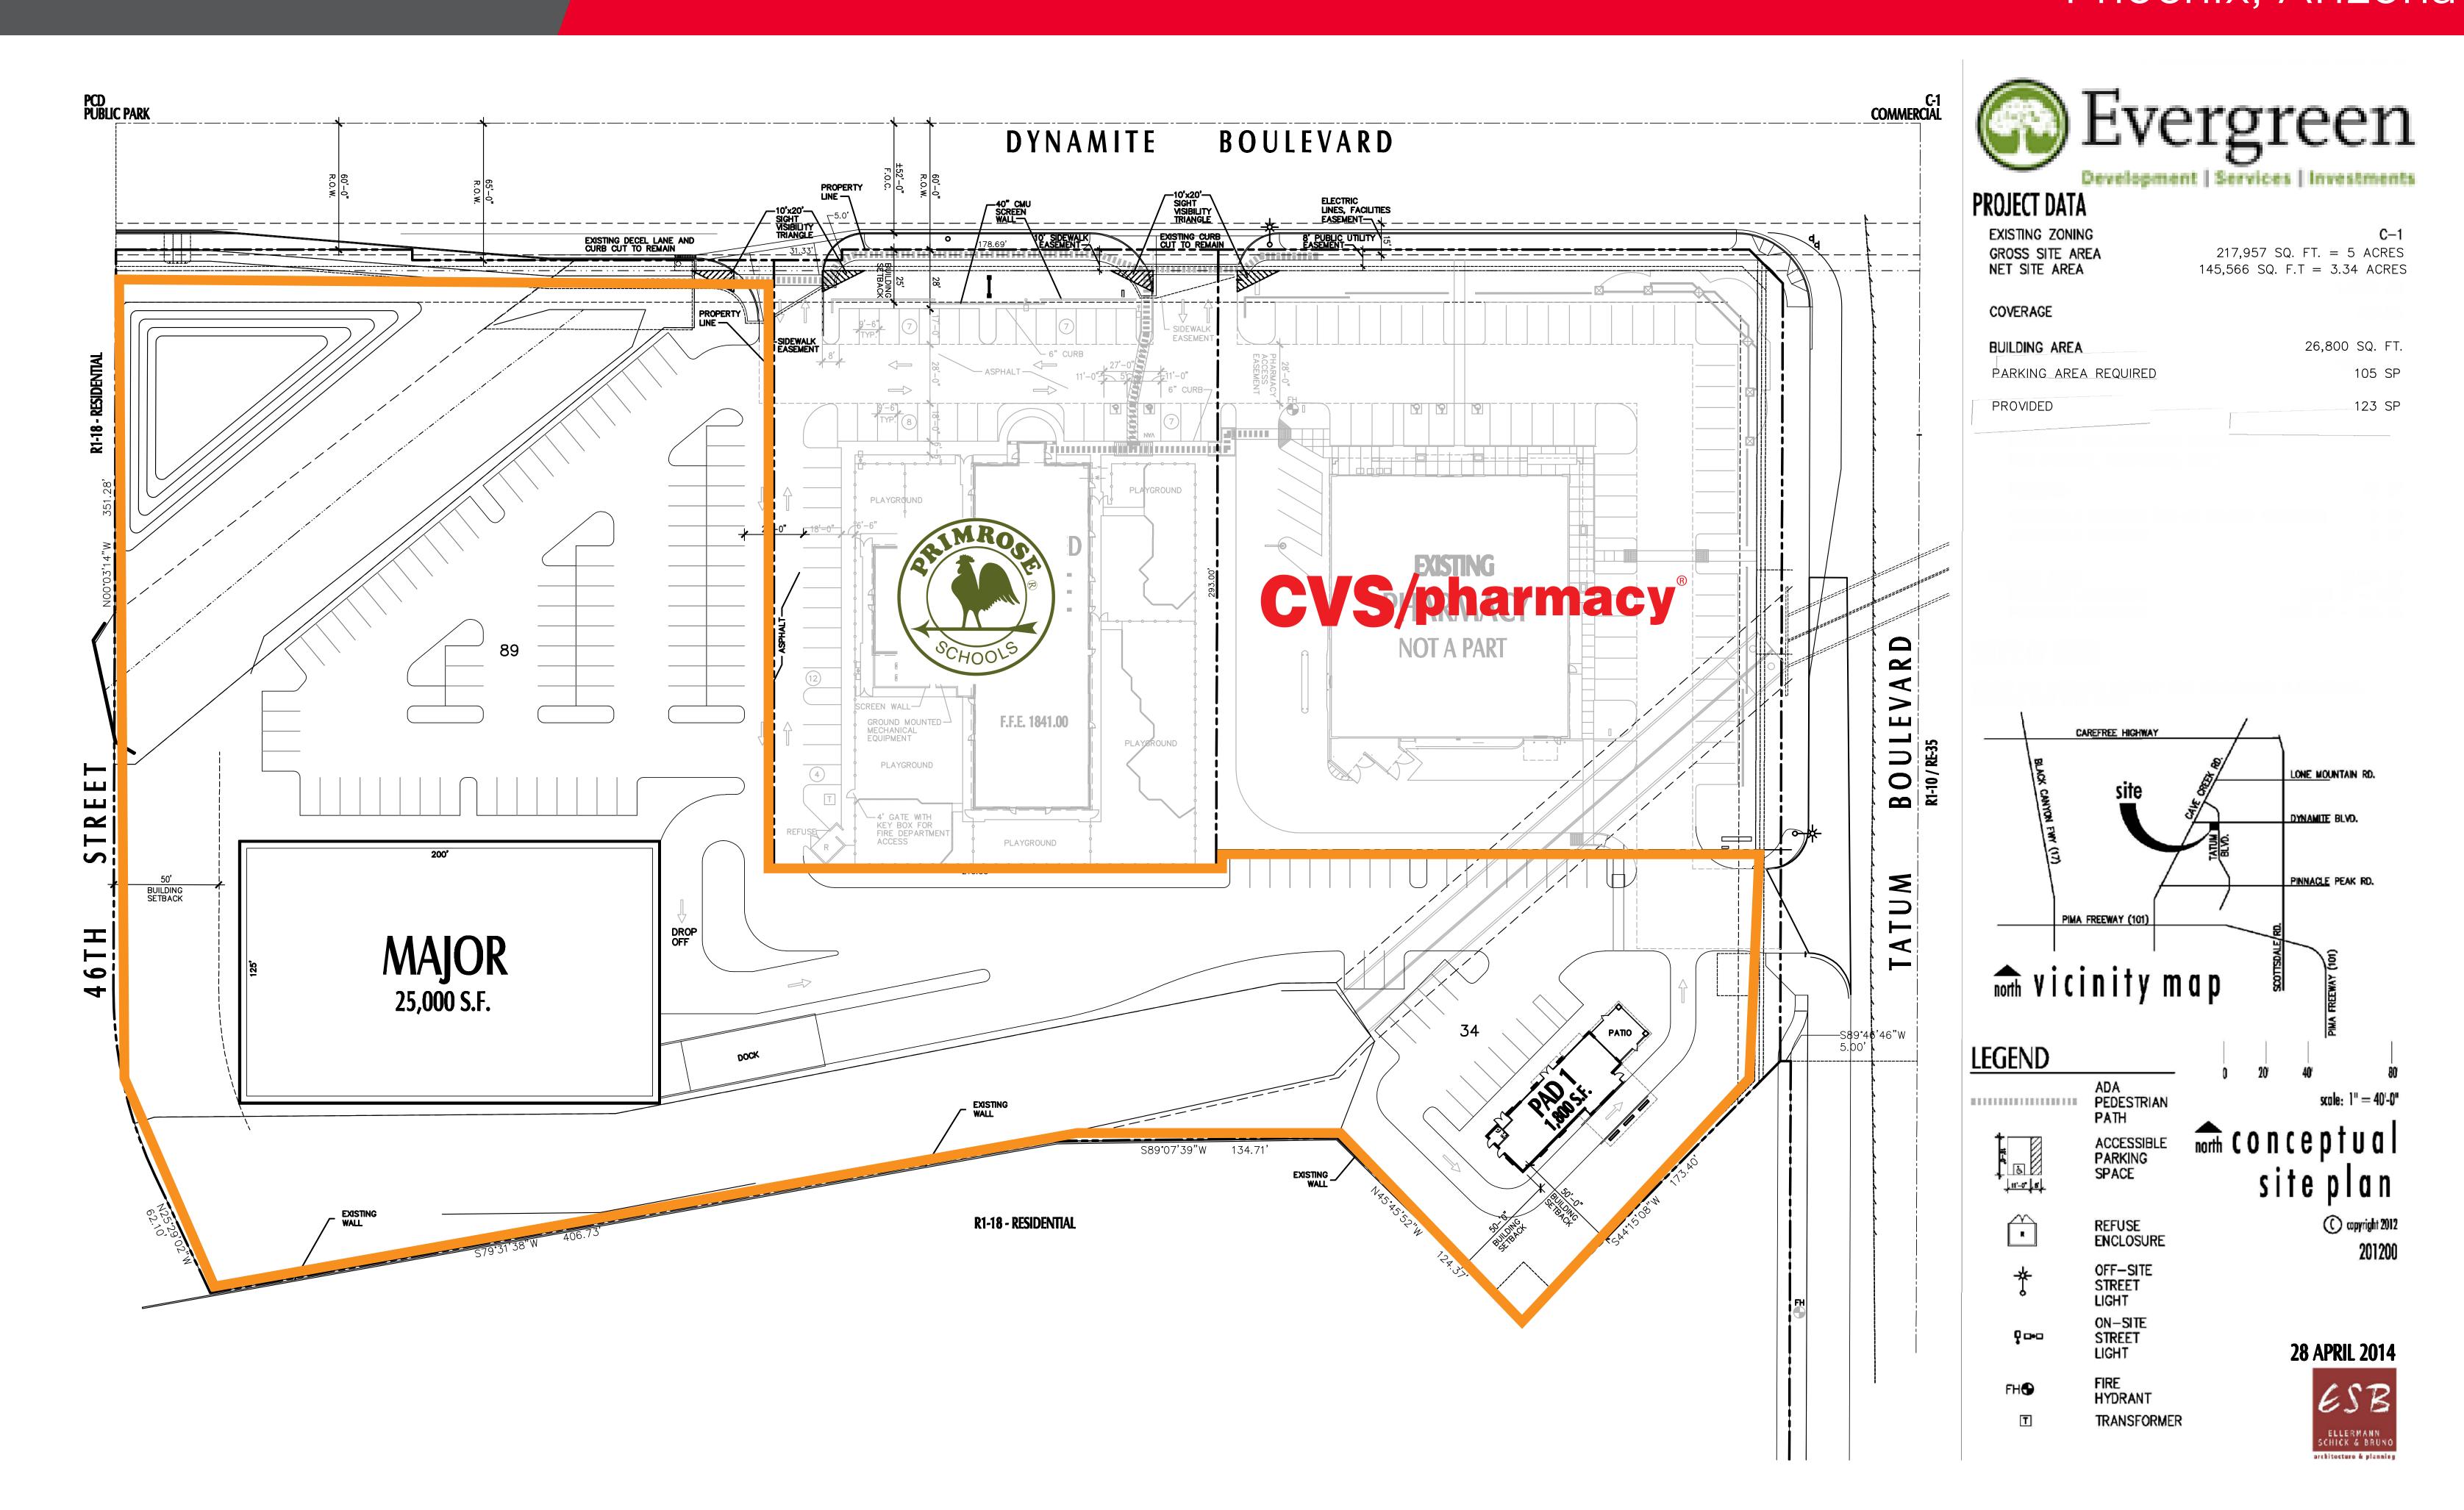

Traffic Counts:** 

Dynamite Blvd 13,292 VPD

Tatum Blvd 21,027 VPD

2012 CoStar

Demographics: 1 Mile 3 Mile 5 Mile

Avg HH Income \$112,857 \$115,581 \$118,600

Population 6,403 23,924 61,119

2013 Esri

## SWC Tatum Blvd & Dynamite Road

Phoenix, Arizona

Scott Boardman
Associate Vice President
+1 602 224 4446
Scott.Boardman@cushwake.com

2375 E. Camelback Rd, Suite 300 Phoenix, Arizona 85016 ph: +1 602 954 9000 fx: +1 602 468 8588 cushmanwakefield.com



### Conceptual Site Plan:



## SWC Tatum Blvd & Dynamite Road

Phoenix, Arizona

Scott Boardman
Associate Vice President
+1 602 224 4446
Scott.Boardman@cushwake.com

2375 E. Camelback Rd, Suite 300 Phoenix, Arizona 85016 ph: +1 602 954 9000 fx: +1 602 468 8588 cushmanwakefield.com



# SWC Tatum Blvd & Dynamite Road Phoenix, Arizona