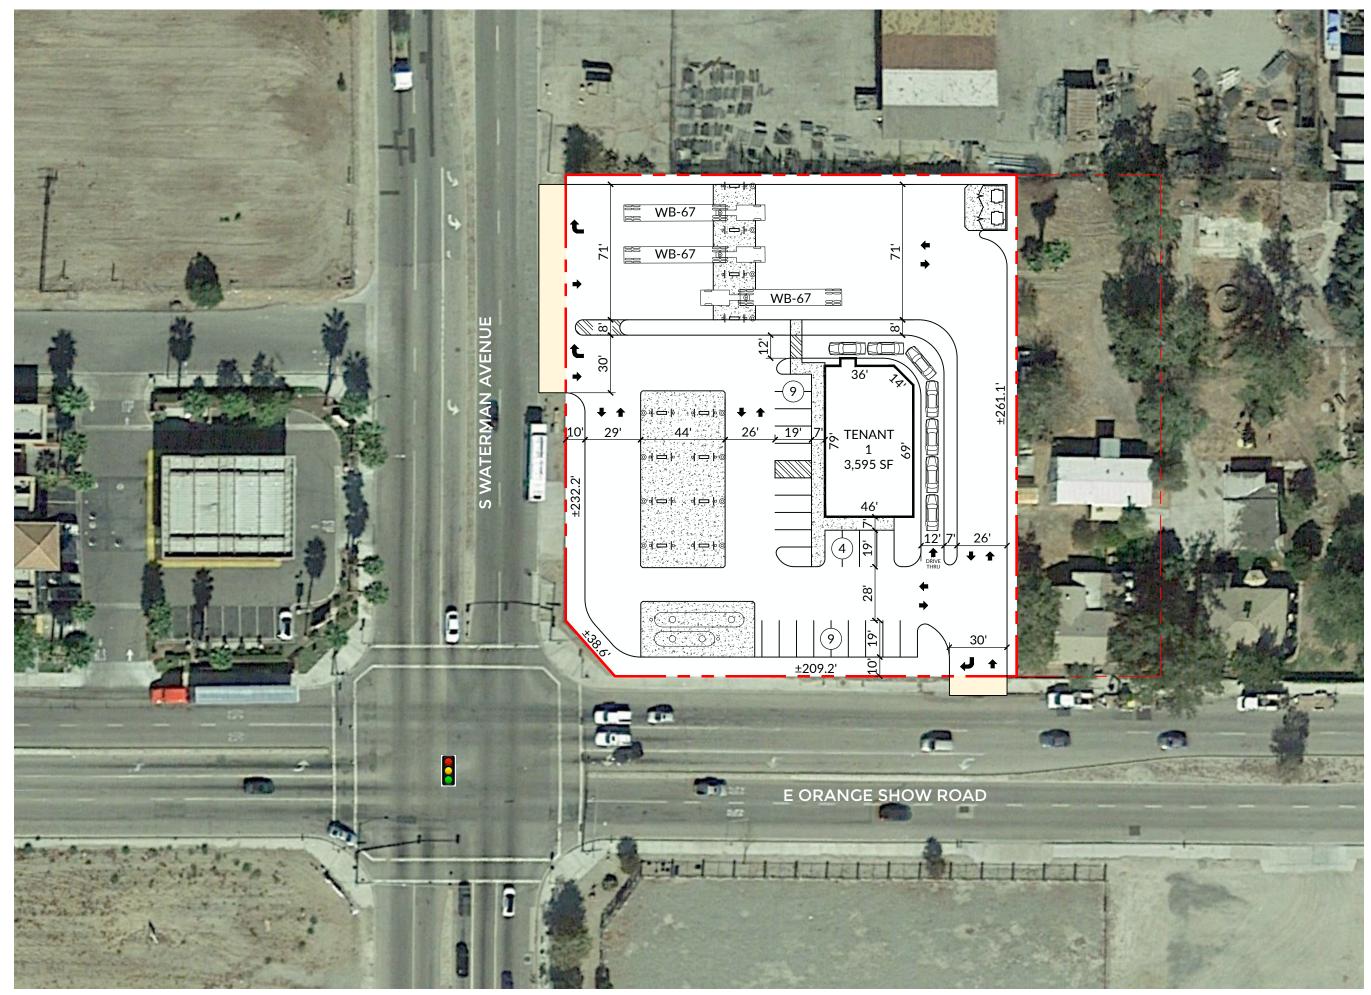

Layout is schematic only and is subject to review & approval by governing agencies. Property line and existing conditions are from GIS information and has not been confirmed.

## SITE DATA

| SITE AREA | ± 1.40 AC             |  |
|-----------|-----------------------|--|
| BUILDING  | 3,595 SF              |  |
| PARKING   | PROVIDED<br>22 SPACES |  |

client

200 N. Maryland Avenue, Suite 201 Glendale, California 91206 (818) 240-8727 Chris Bergren

## project SAN BERNARDINO, CALIFORNIA E ORANGE SHOW ROAD AND S WATERMAN AVENUE

drawing title

## PROPOSED SITE PLAN

date

drawing no.

05.10.2017

1