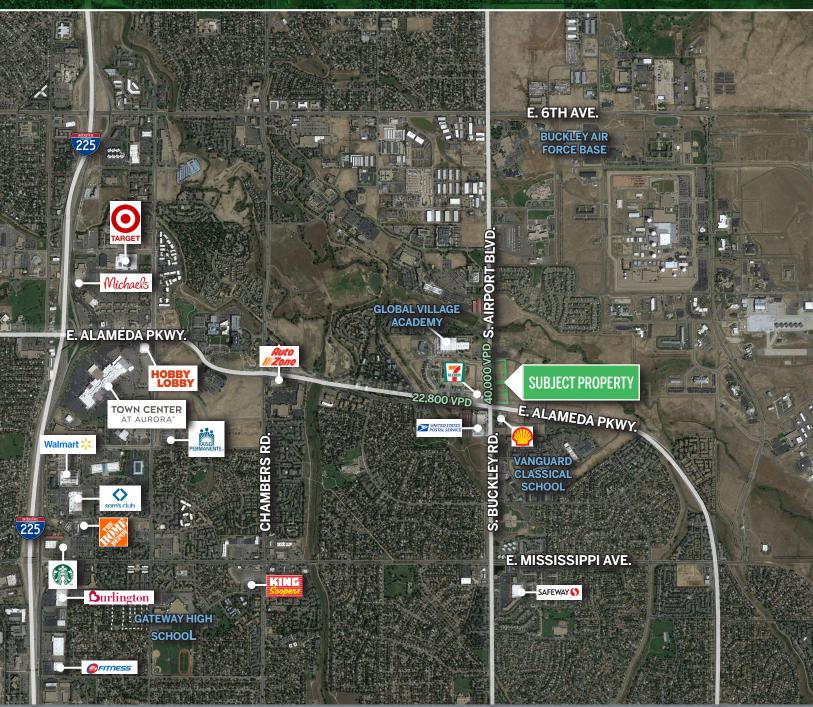

### **RETAIL PAD SITES AVAILABLE**

Located 2 miles east of I-225 and just southwest of Buckley Air Force Base, this high-traffic intersection boasts retail pad sites fronting Airport Boulevard available for GL, purchase and BTS.

### **PROPERTY HIGHLIGHTS**

- High-traffic Intersection (over 40,000 VPD)
- +325 Residential Units Planned