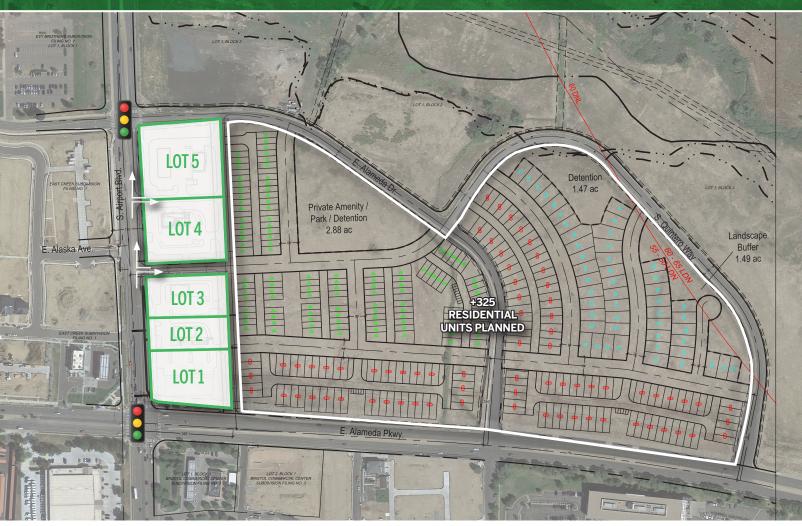

### **RETAIL PAD SITES AVAILABLE**

Located 2 miles east of I-225 and just southwest of Buckley Air Force Base, this high-traffic intersection boasts retail pad sites fronting Airport Boulevard available for GL, purchase and BTS.

### **PROPERTY HIGHLIGHTS**

- High-traffic Intersection (over 40,000 VPD)
- +325 Residential Units Planned

#### **AVAILABILITY**

| LOT   | AREA (SF) | AREA (AC) | STATUS    |
|-------|-----------|-----------|-----------|
| Lot 1 | 50,114    | 1.15      | Pending   |
| Lot 2 | 24,357    | 0.56      | Available |
| Lot 3 | 44,678    | 1.03      | Pending   |
| Lot 4 | 54,156    | 1.24      | Pending   |
| Lot 5 | 73,746    | 1.69      | Available |