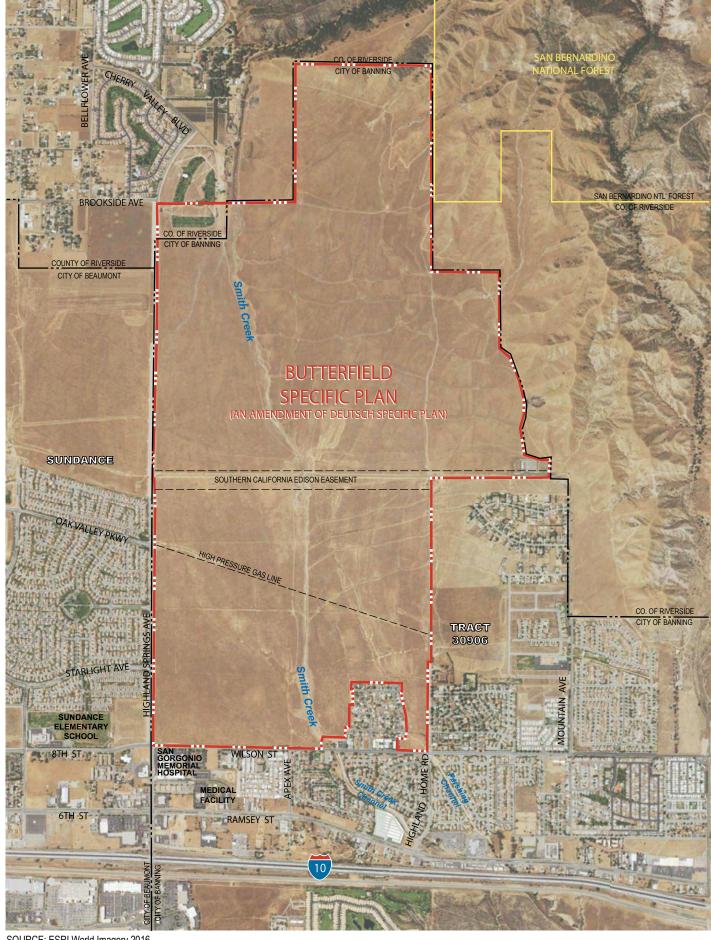

#### PROPOSED SITE PLAN

drawing no. 1.1r3 09.11.2019

SOURCE: ESRI World Imagery 2016

PARDEE HOMES • BUTTERFIELD SPECIFIC PLAN **Local Vicinity Map**