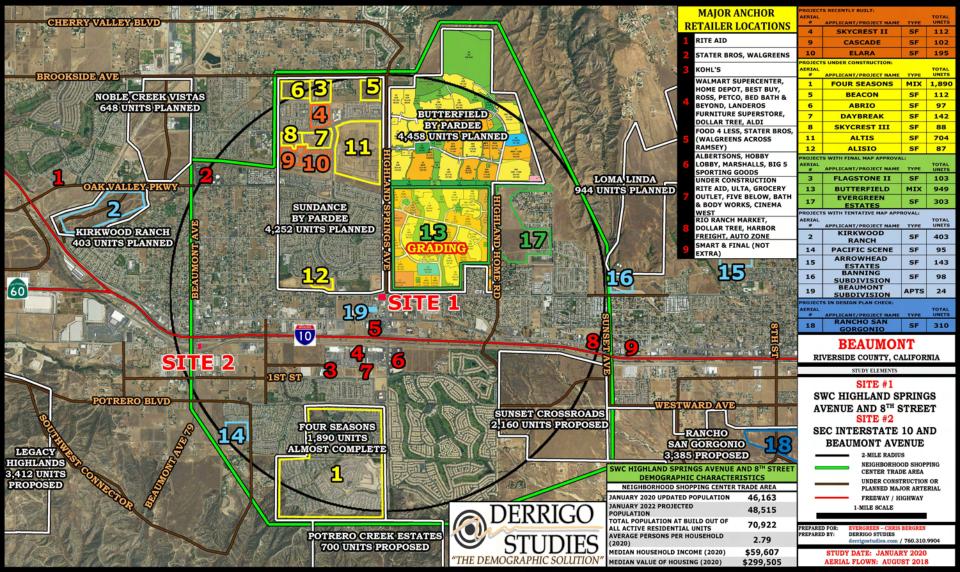

## Retailers in immediate trade area

Stater Bros Applebee's Food 4 Less Burger King Wendy's Hampton Inn lack in the Box Walgreens

| POPULATION              | AVG HH INCOME             | DAYTIME POPULATION     |
|-------------------------|---------------------------|------------------------|
| 1-mile<br><b>11,606</b> | 1-mile<br><b>\$78,458</b> | 1-mile<br><b>8,811</b> |
| 3-mile                  | 3-mile                    | 3-mile                 |

3-mile 3-mile \$71,336 33,534 5-mile 5-mile

## TRAFFIC COUNTS

• I-10 Frwy @ Highland Springs Avenue

\$72,840

136,500 cars per day

55,485

5-mile

84,445

For More Information, Please Contact: