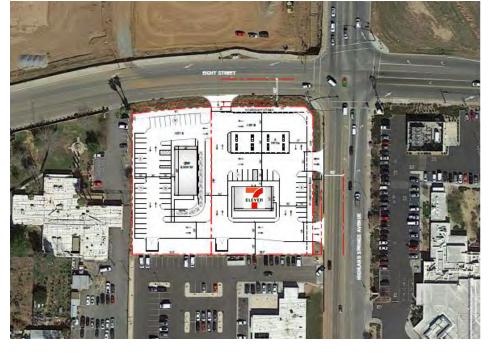

# PAD AVAILABLE

SWC Highland Springs Ave & 8th Street Beaumont, CA

- Pad available next to 7-Eleven gas station/C-Store
- San Gorgonio Medical Hospital located across the street
- Hospital undergoing 6-story expansion/redevelopment

LOT A LOT AREA ±0.84 AC BUILDING QSR - 3,500 SF

1 / 100 SF = 35 SPACES REQUIRED PROVIDED 50 SPACES

LOT AREA ±1.10 AC C STORE - 3,010 SF BUILDING

REQUIRED 1 / 200 SF = 15 SPACES 15 SPACES PRÔVIDED

TOTALS

±2.08 AC LOT AREA ±0.13 AC ROW DEDICATION ±1.95 AC NET AREA BUILDING 6,510 SF 65 SPACES