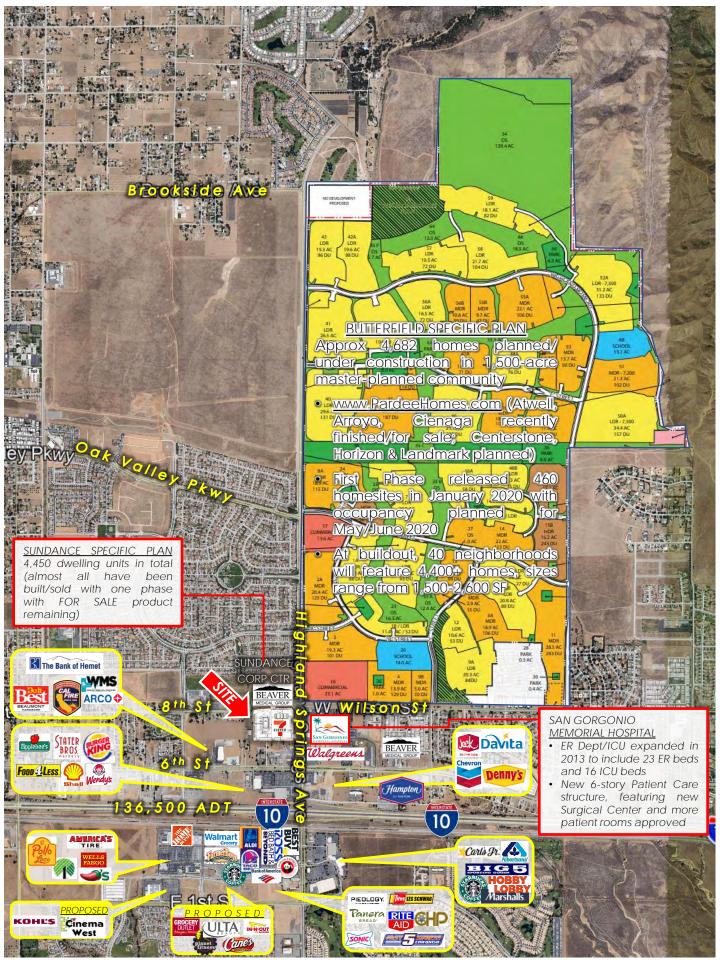

# PAD AVAILABLE

SWC Highland Springs Ave & 8th Street Beaumont, CA

- Pad available next to 7-Eleven gas station/C-Store
- San Gorgonio Medical Hospital located across the street
- Hospital undergoing 6-story expansion/redevelopment

## Retailers in immediate trade area

Stater Bros Applebee's Food 4 Less Burger King Wendy's Hampton Inn lack in the Box Walgreens

| POPULATION              | AVG HH INCOME             | DAYTIME POPULATION     |
|-------------------------|---------------------------|------------------------|
| 1-mile<br><b>11,606</b> | 1-mile<br><b>\$78,458</b> | 1-mile<br><b>8,811</b> |
| 3-mile                  | 3-mile                    | 3-mile                 |

## TRAFFIC COUNTS

• I-10 Frwy @ Highland Springs Avenue

\$72,840

136,500 cars per day

55,485

5-mile

84,445

For More Information, Please Contact: