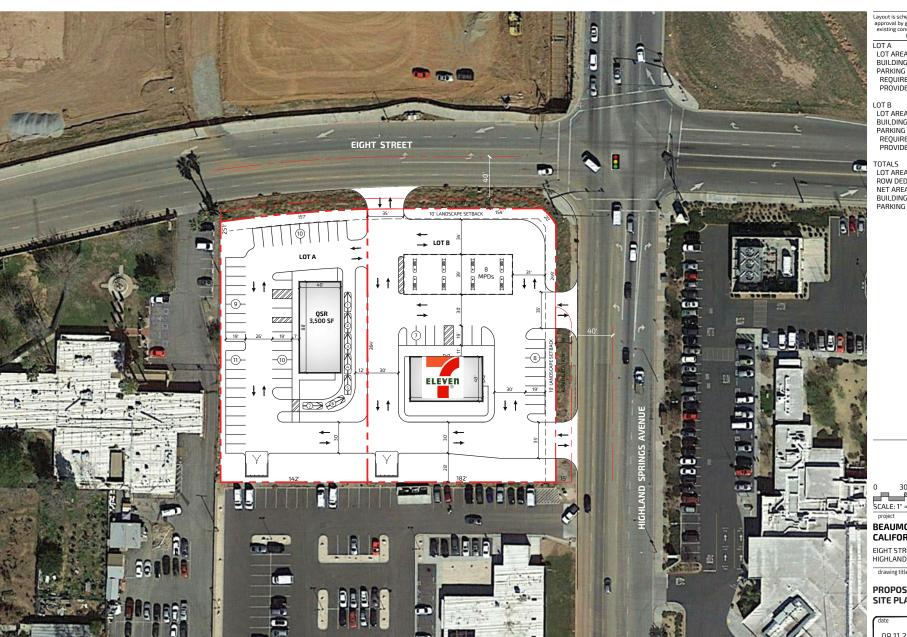

LOT A LOT AREA ±0.84 AC BUILDING QSR - 3,500 SF

1 / 100 SF = 35 SPACES REQUIRED PROVIDED 50 SPACES

LOT AREA ±1.10 AC C STORE - 3,010 SF BUILDING

REQUIRED 1 / 200 SF = 15 SPACES 15 SPACES PRÔVIDED

TOTALS

±2.08 AC LOT AREA ±0.13 AC ROW DEDICATION ±1.95 AC NET AREA BUILDING 6,510 SF 65 SPACES

### BEAUMONT, CALIFORNIA

EIGHT STREET AND HIGHLAND SPRINGS AVENUE

drawing title

#### PROPOSED SITE PLAN

drawing no. 1.1r3 09.11.2019

SOURCE: ESRI World Imagery 2016

PARDEE HOMES • BUTTERFIELD SPECIFIC PLAN **Local Vicinity Map**