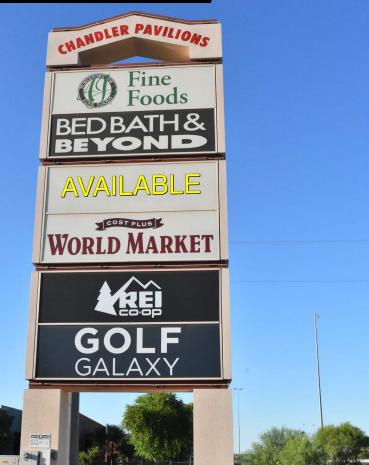

#### Available

±32,019 SF and ±14,476 SF inline ±2,426 SF former restaurant

## property highlights

• Exceptional visibility on the I-10

- Freeway pylon sign availability
- Excellent co-tenancy (Home Depot, Sam's Club, REI, Golf Galaxy, Bed Bath & Beyond, Cost Plus)
- Close proximity to the 202 and US Route 60
- Average household incomes are over \$100,000 within 10 minutes of site
- Over 60% of adults within 3 miles hold a college degree

#### summary

Located directly off I-10 and Ray Road with a full-diamond interchange, Chandler Pavilions boasts prominent freeway visibility and convenient access. Chandler Pavilions is bordered by Ahwatukee to the west and Chandler to the east, both of which are connected by Ray Road, a major east/west arterial. Because of its close proximity to the 202 and US Route 60, Chandler Pavilions has a strong regional draw, consistently pulling customers from within 30 square miles. Chandler Pavilions is shopping destination consisting of over 400,000 sf of retail and restaurant space. The subject property is a part of the Chandler Pavilions complex and contains approximately 160,000 sf of retail with an exciting tenant mix, including Home Depot and Sam's Club shadow anchors, REI, Golf Galaxy, Bed Bath & Beyond, Cost Plus, Chipotle, and Jimmy John's, among others. Anchor and inline shops space opportunities are available; take advantage of the over 200,000 vehicles that travel past Chandler Pavilions each day!