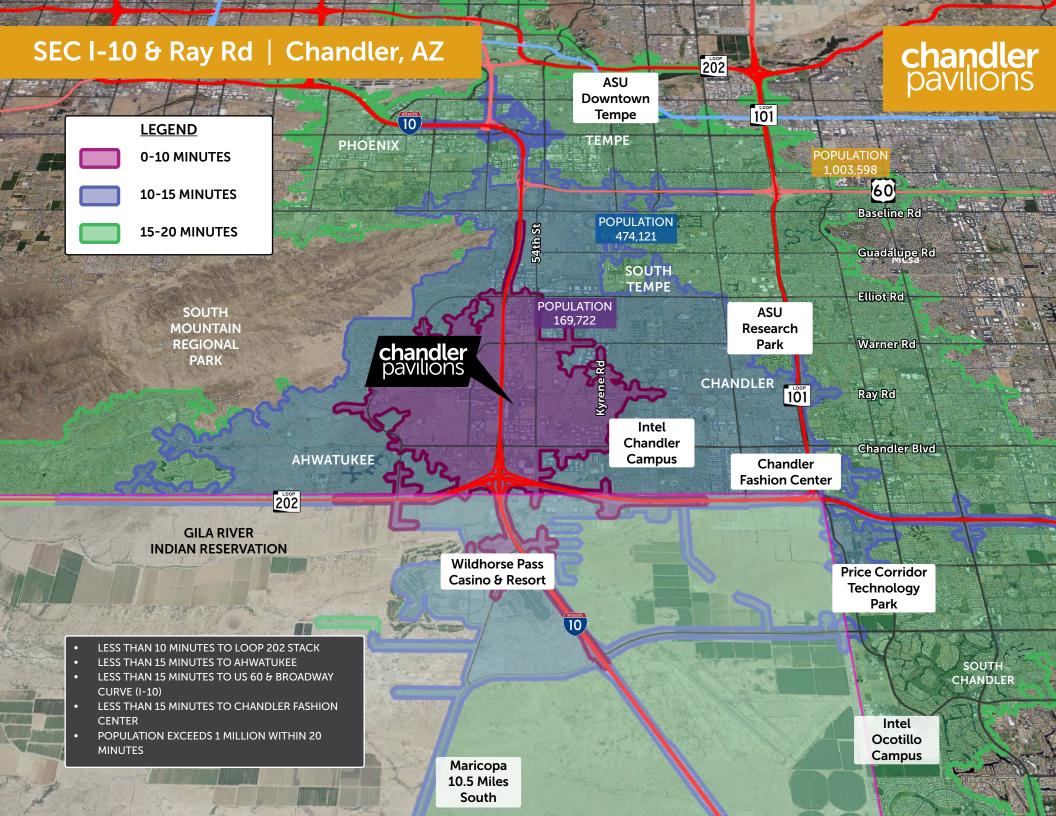

#### summary

Located directly off I-10 and Ray Road with a full-diamond interchange, Chandler Pavilions boasts prominent freeway visibility and convenient access. Chandler Pavilions is bordered by Ahwatukee to the west and Chandler to the east, both of which are connected by Ray Road, a major east/west arterial. Because of its close proximity to the 202 and US Route 60, Chandler Pavilions has a strong regional draw, consistently pulling customers from within 30 square miles. Chandler Pavilions is shopping destination consisting of over 400,000 sf of retail and restaurant space. The subject property is a part of the Chandler Pavilions complex and contains approximately 160,000 sf of retail with an exciting tenant mix, including Home Depot and Sam's Club shadow anchors, REI, Golf Galaxy, Bed Bath & Beyond, Cost Plus, Chipotle, and Jimmy John's, among others. Anchor and inline shops space opportunities are available; take advantage of the over 200,000 vehicles that travel past Chandler Pavilions each day!