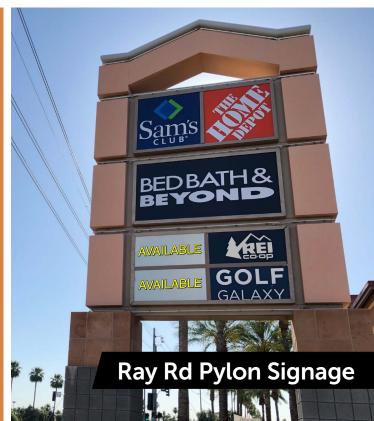

## property highlights

• Exceptional visibility on the I-10

- Freeway pylon sign availability
- Excellent co-tenancy (Home Depot, Sam's Club, REI, Golf Galaxy, Bed Bath & Beyond, Cost Plus)
- Close proximity to the 202 and US Route 60
- Average household incomes are over \$100,000 within 10 minutes of site
- Over 60% of adults within 3 miles hold a college degree

## join

SEC I-10 & Ray Rd | Chandler, AZ

Freeway
Signage
Available