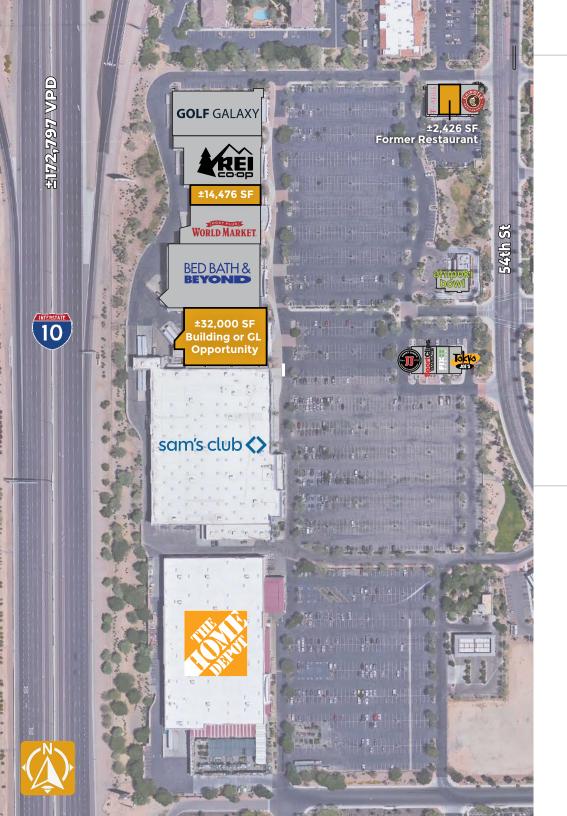

#### Available

±32,019 SF and ±14,476 SF inline ±2,426 SF former restaurant

## property highlights

• Exceptional visibility on the I-10

- Freeway pylon sign availability
- Excellent co-tenancy (Home Depot, Sam's Club, REI, Golf Galaxy, Bed Bath & Beyond, Cost Plus)
- Close proximity to the 202 and US Route 60
- Average household incomes are over \$100,000 within 10 minutes of site
- Over 60% of adults within 3 miles hold a college degree

#### summary

Located directly off I-10 and Ray Road with a full-diamond interchange, Chandler Pavilions boasts prominent freeway visibility and convenient access. Chandler Pavilions is bordered by Ahwatukee to the west and Chandler to the east, both of which are connected by Ray Road, a major east/west arterial. Because of its close proximity to the 202 and US Route 60, Chandler Pavilions has a strong regional draw, consistently pulling customers from within 30 square miles. Chandler Pavilions is shopping destination consisting of over 400,000 sf of retail and restaurant space. The subject property is a part of the Chandler Pavilions complex and contains approximately 160,000 sf of retail with an exciting tenant mix, including Home Depot and Sam's Club shadow anchors, REI, Golf Galaxy, Bed Bath & Beyond, Cost Plus, Chipotle, and Jimmy John's, among others. Anchor and inline shops space opportunities are available; take advantage of the over 200,000 vehicles that travel past Chandler Pavilions each day!