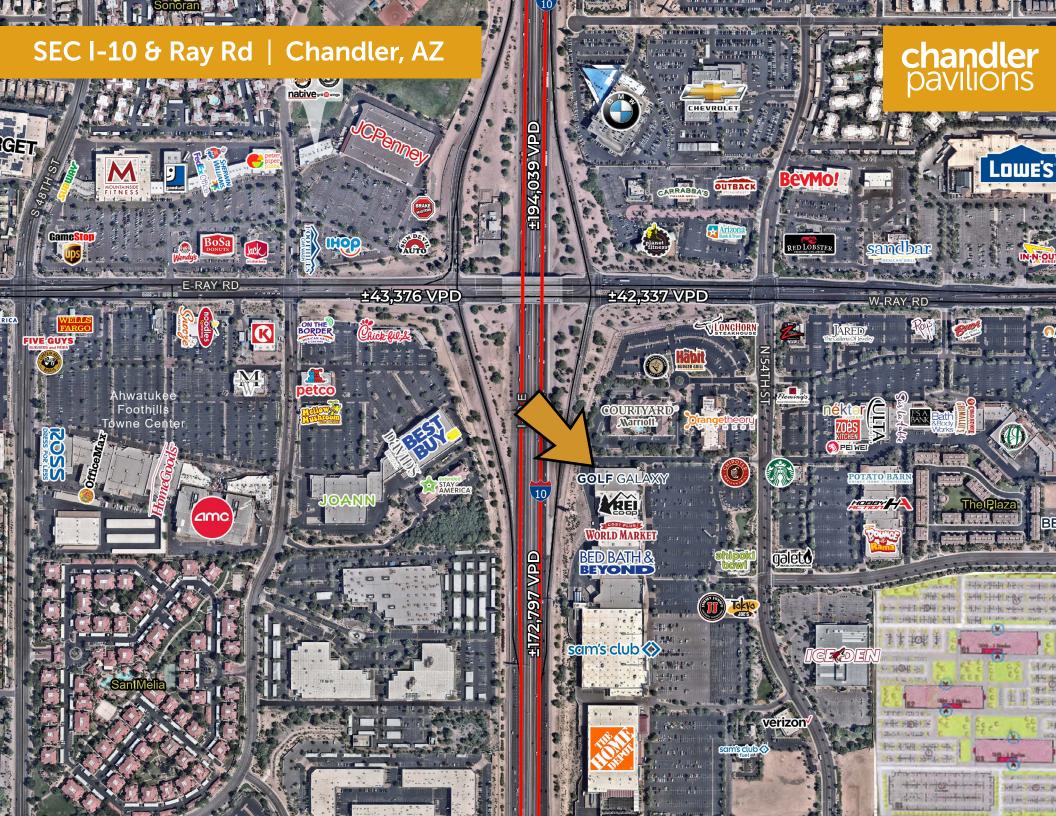

# traffic counts

Interstate 10 ±183,418 VPD

**Ray Rd** ±42,856 VPD

ADOT 2018/2019

#### summary

Located directly off I-10 and Ray Road with a full-diamond interchange, Chandler Pavilions boasts prominent freeway visibility and convenient access. Chandler Pavilions is bordered by Ahwatukee to the west and Chandler to the east, both of which are connected by Ray Road, a major east/west arterial. Because of its close proximity to the 202 and US Route 60, Chandler Pavilions has a strong regional draw, consistently pulling customers from within 30 square miles. Chandler Pavilions is shopping destination consisting of over 400,000 sf of retail and restaurant space. The subject property is a part of the Chandler Pavilions complex and contains approximately 160,000 sf of retail with an exciting tenant mix, including Home Depot and Sam's Club shadow anchors, REI, Golf Galaxy, Bed Bath & Beyond, Cost Plus, Chipotle, and Jimmy John's, among others. Anchor and inline shops space opportunities are available; take advantage of the over 200,000 vehicles that travel past Chandler Pavilions each day!