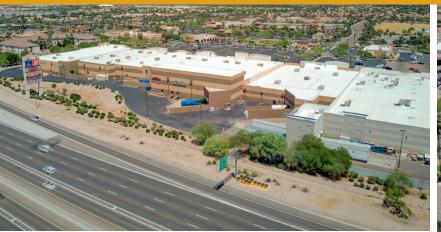

## property highlights

• Exceptional visibility on the I-10

- Freeway pylon sign availability
- Excellent co-tenancy (Home Depot, Sam's Club, REI, Golf Galaxy, Bed Bath & Beyond, Cost Plus)
- Close proximity to the 202 and US Route 60
- Average household incomes are over \$100,000 within 10 minutes of site
- Over 60% of adults within 3 miles hold a college degree

#### summary

Located directly off I-10 and Ray Road with a full-diamond interchange, Chandler Pavilions boasts prominent freeway visibility and convenient access. Chandler Pavilions is bordered by Ahwatukee to the west and Chandler to the east, both of which are connected by Ray Road, a major east/west arterial. Because of its close proximity to the 202 and US Route 60, Chandler Pavilions has a strong regional draw, consistently pulling customers from within 30 square miles. Chandler Pavilions is shopping destination consisting of over 400,000 sf of retail and restaurant space. The subject property is a part of the Chandler Pavilions complex and contains approximately 160,000 sf of retail with an exciting tenant mix, including Home Depot and Sam's Club shadow anchors, REI, Golf Galaxy, Bed Bath & Beyond, Cost Plus, Chipotle, and Jimmy John's, among others. Anchor and inline shops space opportunities are available; take advantage of the over 200,000 vehicles that travel past Chandler Pavilions each day!