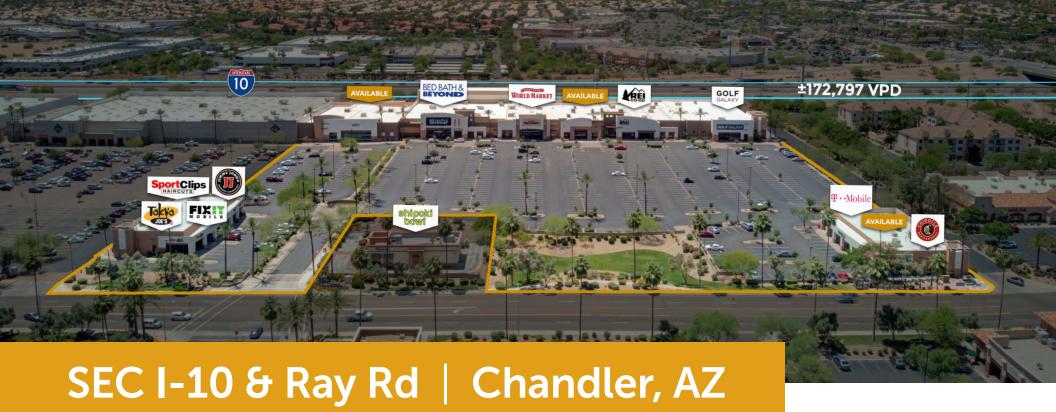

#### Available

±32,019 SF and ±14,476 SF inline ±2,426 SF former restaurant

# traffic counts

Interstate 10 ±183,418 VPD

**Ray Rd** ±42,856 VPD

ADOT 2018/2019

## property highlights

• Exceptional visibility on the I-10

- Freeway pylon sign availability
- Excellent co-tenancy (Home Depot, Sam's Club, REI, Golf Galaxy, Bed Bath & Beyond, Cost Plus)
- Close proximity to the 202 and US Route 60
- Average household incomes are over \$100,000 within 10 minutes of site
- Over 60% of adults within 3 miles hold a college degree

#### summary

Located directly off I-10 and Ray Road with a full-diamond interchange, Chandler Pavilions boasts prominent freeway visibility and convenient access. Chandler Pavilions is bordered by Ahwatukee to the west and Chandler to the east, both of which are connected by Ray Road, a major east/west arterial. Because of its close proximity to the 202 and US Route 60, Chandler Pavilions has a strong regional draw, consistently pulling customers from within 30 square miles. Chandler Pavilions is shopping destination consisting of over 400,000 sf of retail and restaurant space. The subject property is a part of the Chandler Pavilions complex and contains approximately 160,000 sf of retail with an exciting tenant mix, including Home Depot and Sam's Club shadow anchors, REI, Golf Galaxy, Bed Bath & Beyond, Cost Plus, Chipotle, and Jimmy John's, among others. Anchor and inline shops space opportunities are available; take advantage of the over 200,000 vehicles that travel past Chandler Pavilions each day!