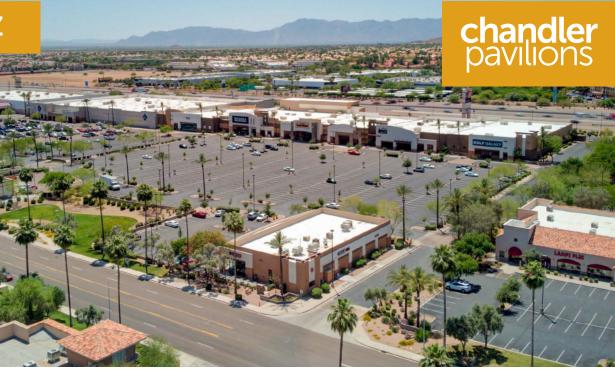

#### summary

Located directly off I-10 and Ray Road with a full-diamond interchange, Chandler Pavilions boasts prominent freeway visibility and convenient access. Chandler Pavilions is bordered by Ahwatukee to the west and Chandler to the east, both of which are connected by Ray Road, a major east/west arterial. Because of its close proximity to the 202 and US Route 60, Chandler Pavilions has a strong regional draw, consistently pulling customers from within 30 square miles. Chandler Pavilions is shopping destination consisting of over 400,000 sf of retail and restaurant space. The subject property is a part of the Chandler Pavilions complex and contains approximately 160,000 sf of retail with an exciting tenant mix, including Home Depot and Sam's Club shadow anchors, REI, Golf Galaxy, Bed Bath & Beyond, Cost Plus, Chipotle, and Jimmy John's, among others. Anchor and inline shops space opportunities are available; take advantage of the over 200,000 vehicles that travel past Chandler Pavilions each day!

#### Available

±32,019 SF and ±14,476 SF inline ±2,426 SF former restaurant

# traffic counts

Interstate 10 ±183,418 VPD

**Ray Rd** ±42,856 VPD

ADOT 2018/2019