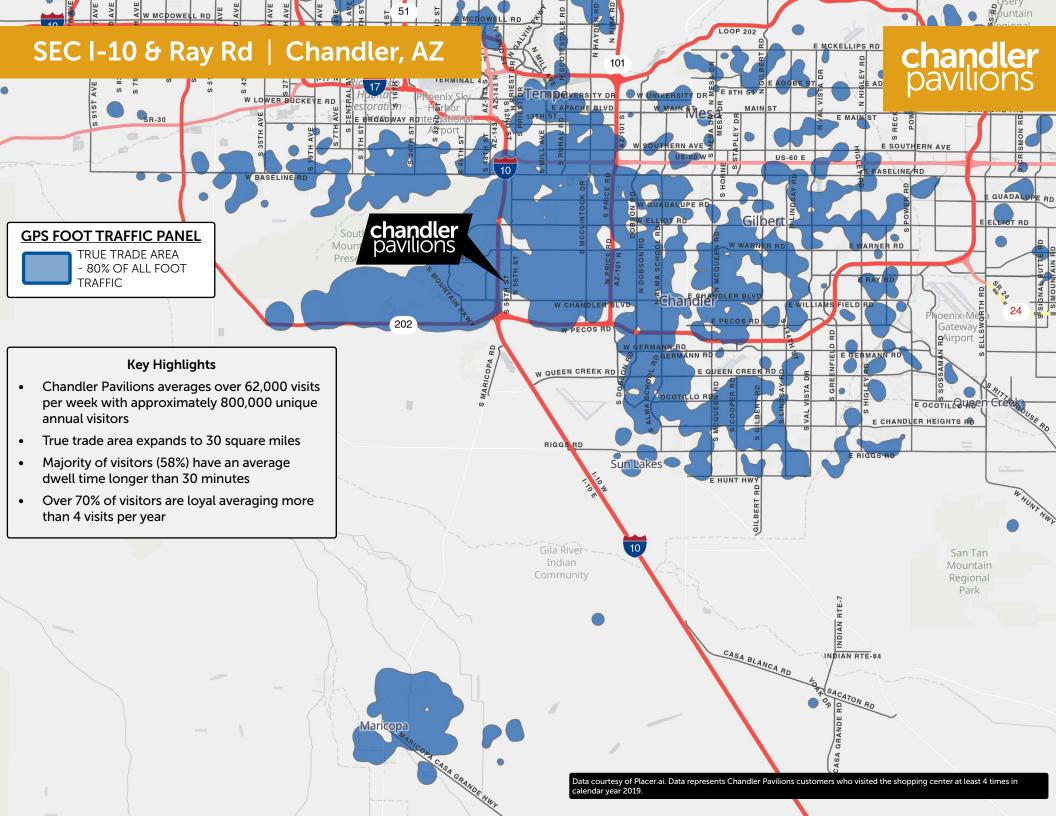

#### summary

Located directly off I-10 and Ray Road with a full-diamond interchange, Chandler Pavilions boasts prominent freeway visibility and convenient access. Chandler Pavilions is bordered by Ahwatukee to the west and Chandler to the east, both of which are connected by Ray Road, a major east/west arterial. Because of its close proximity to the 202 and US Route 60, Chandler Pavilions has a strong regional draw, consistently pulling customers from within 30 square miles. Chandler Pavilions is shopping destination consisting of over 400,000 sf of retail and restaurant space. The subject property is a part of the Chandler Pavilions complex and contains approximately 160,000 sf of retail with an exciting tenant mix, including Home Depot and Sam's Club shadow anchors, REI, Golf Galaxy, Bed Bath & Beyond, Cost Plus, Chipotle, and Jimmy John's, among others. Anchor and inline shops space opportunities are available; take advantage of the over 200,000 vehicles that travel past Chandler Pavilions each day!