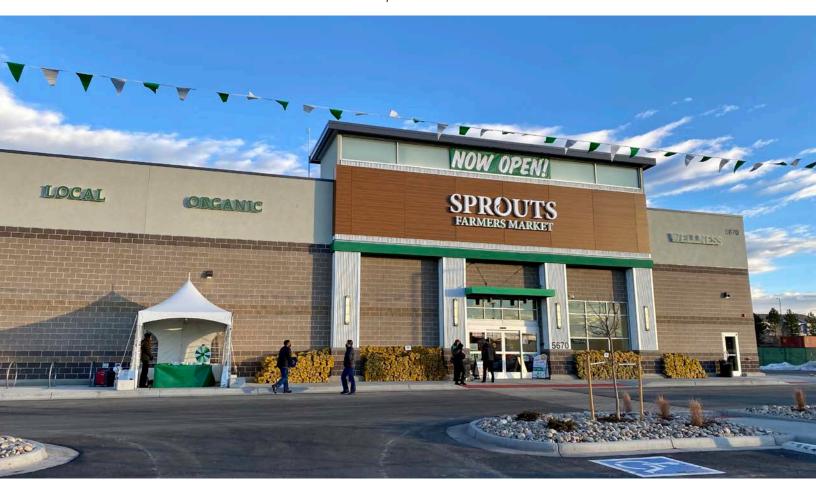

#### **PROPERTY HIGHLIGHTS**

New Sprouts anchored shopping center NOW OPEN!

Last pad site available - \$800,000

Outlook Gateway apartments now open! (326 one & two bedroom apartment homes)

### 56th Avenue & Tower Road

New Sprouts anchored shopping center now open! Located along busy Tower Road at 56th Avenue, only one outparcel remains available. The shopping center provides convenient access to Pena Boulevard and E-470.