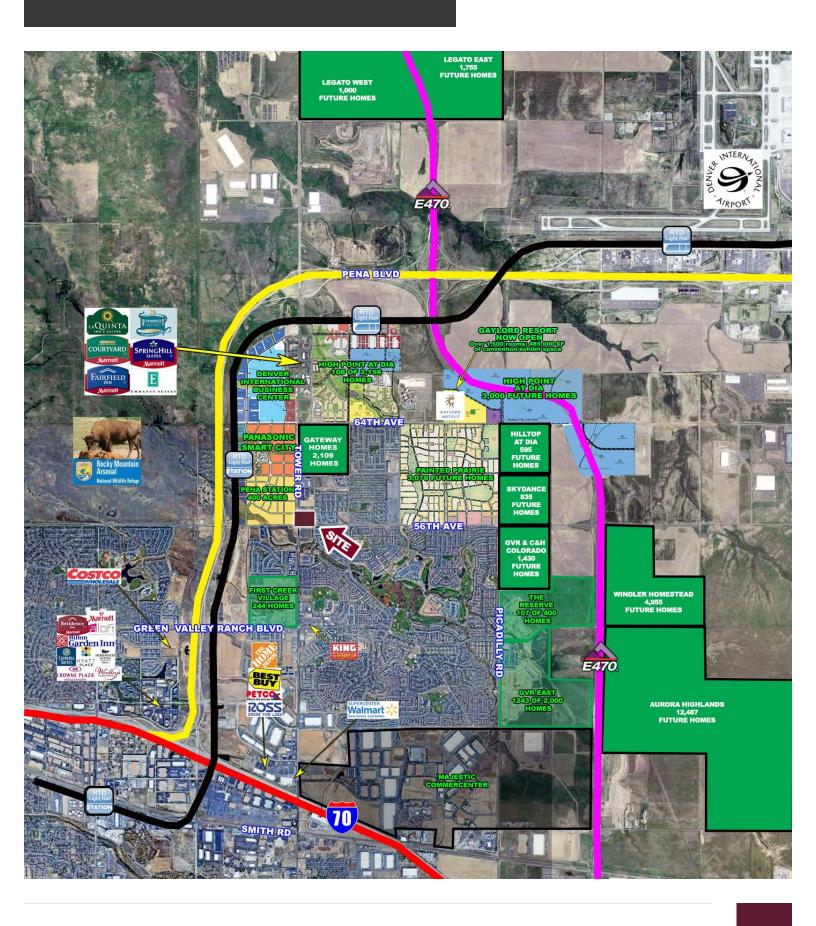

### **SITE PLAN**

### 56th Avenue & Tower Road

New Sprouts anchored shopping center now open! Located along busy Tower Road at 56th Avenue, only one outparcel remains available. The shopping center provides convenient access to Pena Boulevard and E-470.

Huge residential and commercial growth in the trade area, including the 1,500 room Gaylord Hotel & Conference Center and Panasonic's 400-acre Enterprise Solutions Campus