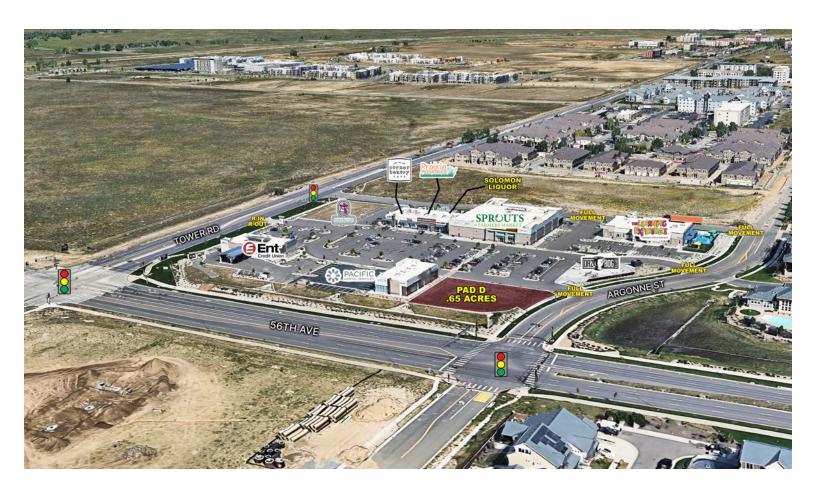

### **SITE PLAN**

#### **PROPERTY HIGHLIGHTS**

New Sprouts anchored shopping center NOW OPEN!

Last pad site available - \$800,000

Outlook Gateway apartments now open! (326 one & two bedroom apartment homes)

### 56th Avenue & Tower Road

New Sprouts anchored shopping center now open! Located along busy Tower Road at 56th Avenue, only one outparcel remains available. The shopping center provides convenient access to Pena Boulevard and E-470.