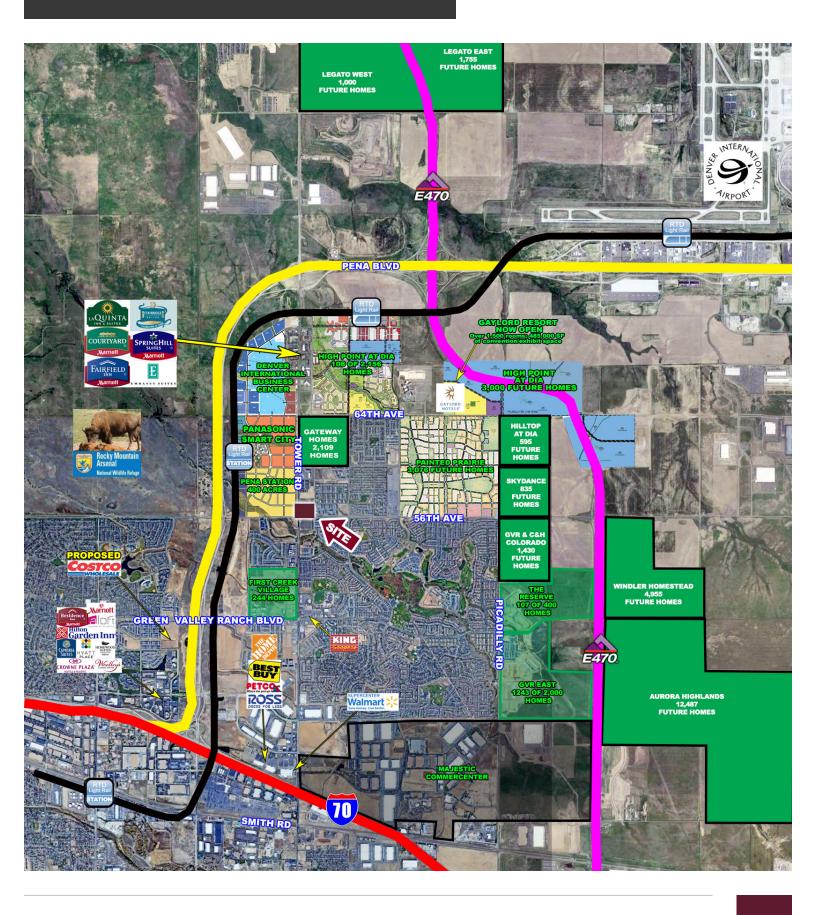

## SITE PLAN

#### 56th Avenue & Tower Road

New Sprouts anchored shopping center now open! Located along busy Tower Road at 56th Avenue, only one outparcel remains available. The shopping center provides convenient access to Pena Boulevard and E-470.

Huge residential and commercial growth in the trade area, including the 1,500 room Gaylord Hotel & Conference Center and Panasonic's 400-acre Enterprise Solutions Campus