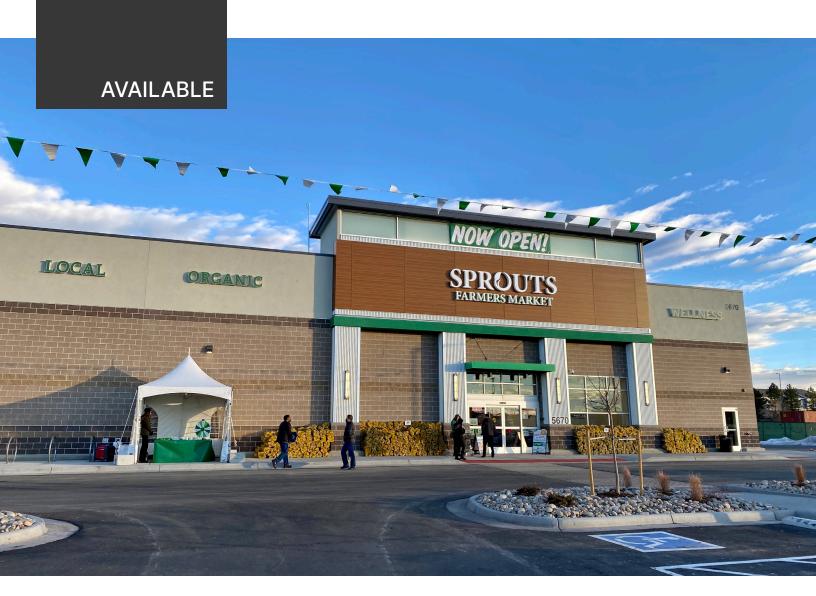

#### PROPERTY HIGHLIGHTS

New Sprouts anchored shopping center NOW OPEN!

Last pad site available for sale, GL, or BTS

Outlook Gateway apartments now open! (326 one and two bedroom apartment homes)

Bryan Slaughter 303.370.7459 bslaughter@sullivanhayes.com Brian Shorter 303.370.7462 bshorter@sullivanhayes.com

#### 56th Avenue & Tower Road

New Sprouts anchored shopping center now open! Located along busy Tower Road at 56th Avenue, only one outparcel remains available. The shopping center provides convenient access to Pena Boulevard and E-470.