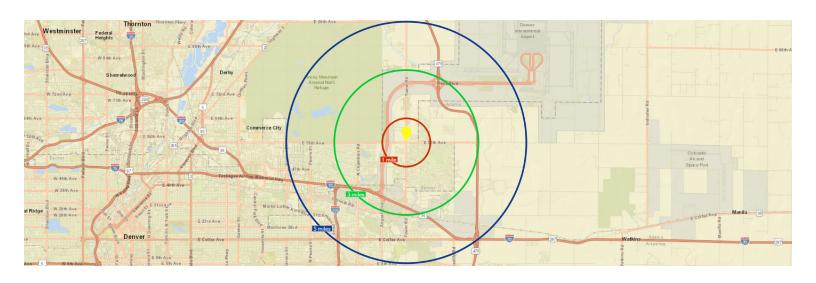

## TRADE AREA

# **AREA** DEMOGRAPHICS

# DEMOGRAPHICS | COMPARISON SUMMARY

| CATEGORIES                     | 1 MILE   | 3 MILES  | 5 MILES  |
|--------------------------------|----------|----------|----------|
| ESTIMATED POPULATION           | 9,447    | 67,508   | 116,134  |
| PROJ. POPULATION IN 2026       | 11,711   | 75,587   | 129,847  |
| AVG. HOUSEHOLD INCOME          | \$89,897 | \$87,265 | \$80,315 |
| DAYTIME POPULATION (EMPLOYEES) | 1,848    | 16,663   | 53,754   |