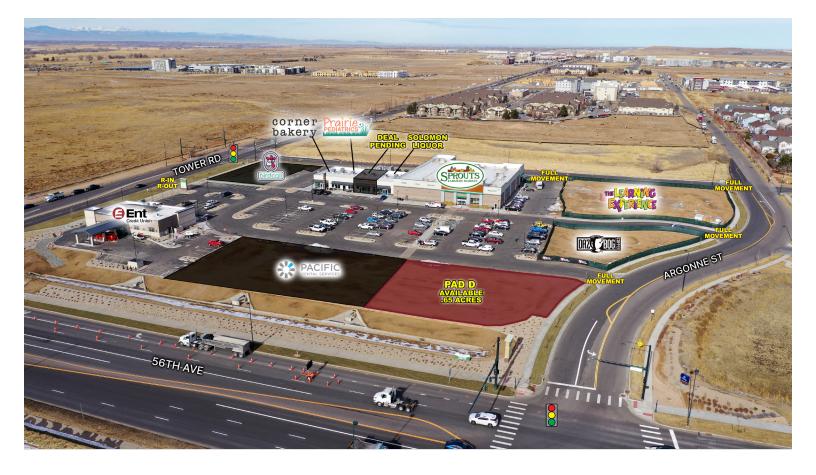

## SITE PLAN

#### PROPERTY HIGHLIGHTS

New Sprouts anchored shopping center NOW OPEN!

Last pad site available for sale, GL, or BTS

Outlook Gateway apartments now open! (326 one and two bedroom apartment homes)

Bryan Slaughter 303.370.7459 bslaughter@sullivanhayes.com Brian Shorter 303.370.7462 bshorter@sullivanhayes.com

#### 56th Avenue & Tower Road

New Sprouts anchored shopping center now open! Located along busy Tower Road at 56th Avenue, only one outparcel remains available. The shopping center provides convenient access to Pena Boulevard and E-470.