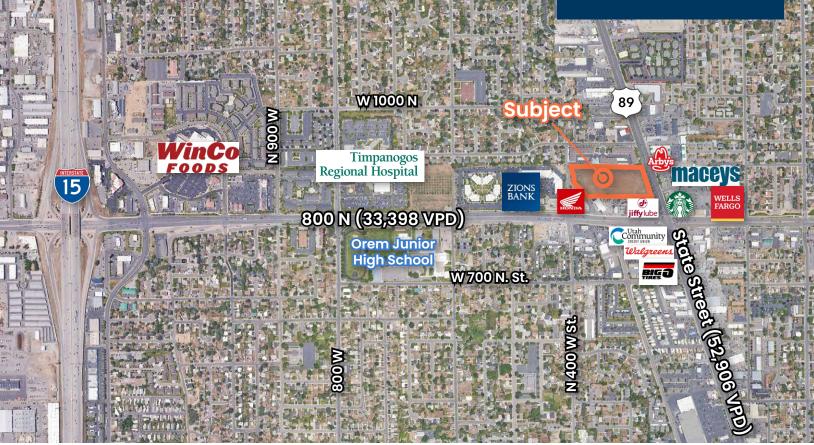

### **Property Highlights**

Located on State Street just north of 800 North, this project is just 1 mile east of the 15. State Street frontage pad and anchor opportunities area available along this high-traffic arterial.

Orem is home to Utah Valley University, the largest public university in Utah with an enrollment of over 40,000 students, which sits 2 miles south of the site.

### **Traffic Counts**

| Street       | Cross Street | Vehicles Per Day |
|--------------|--------------|------------------|
| State Street | 800 North    | 52,906 VPD       |
| 800 North    | State Street | 33,398 VPD       |
|              |              |                  |