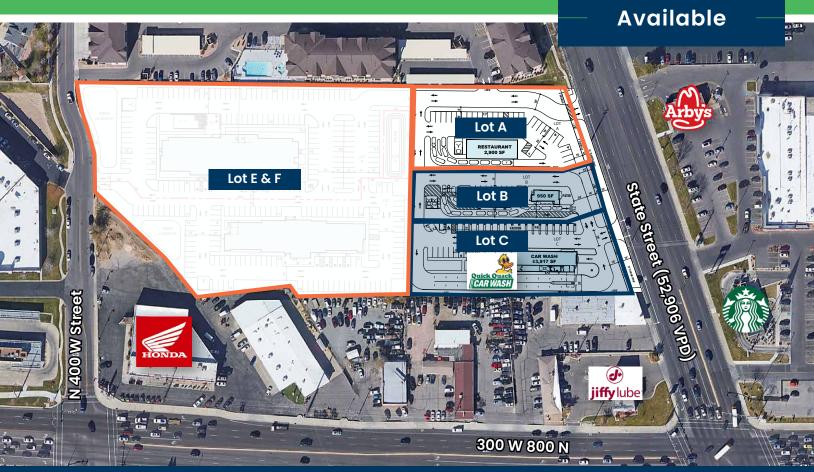

### Lot A: ±0.93 AC | Lot E & F: ±4.07 AC

### **Property Highlights**

Located on State Street just north of 800 North, this project is just 1 mile east of the 15. State Street frontage pad and anchor opportunities area available along this high-traffic arterial.

### **Availability**

| Lot A - Available     | ±0.93 AC             |
|-----------------------|----------------------|
| Lot B - Deal Pending  | ±0.69 AC             |
| Lot C - Deal Pending  | ±1.07 AC             |
| Lot E & F - Available | ±4.07 AC (Divisible) |