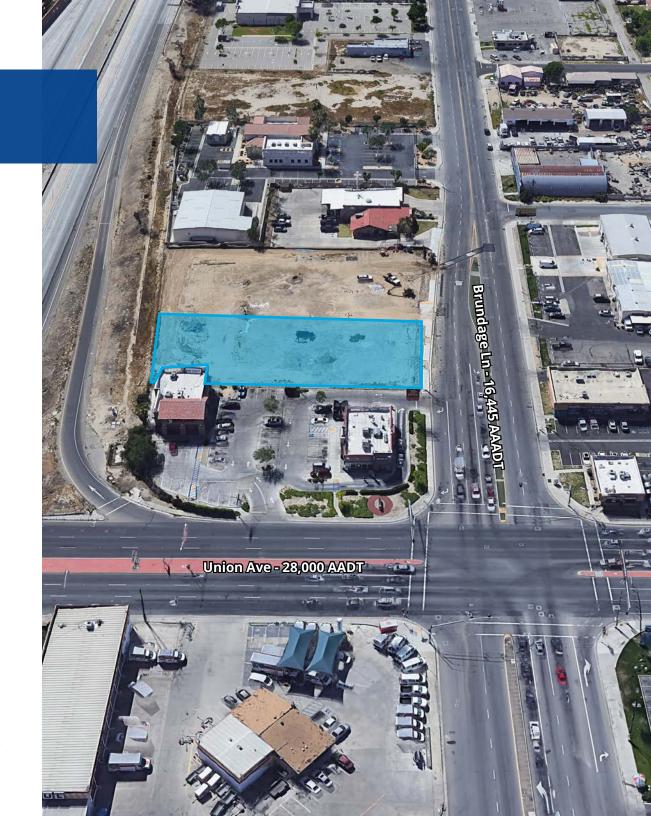

# Property Overview

The subject site is located at the SW quadrant of Union Avenue and Brundage Lane, directly adjacent to Highway 58. Excellent freeway visibility and with strong traffic counts.

# Available:

0.70 acres of land

# Property **Highlights:**

- Highway 58 visibility
- · High traffic counts
- Adjacent to high volume fast food and new car wash development
- Zoning is C-2
- Highway 58 86,000 AADT
- Union Avenue and Brundage Lane -44,445 AADT