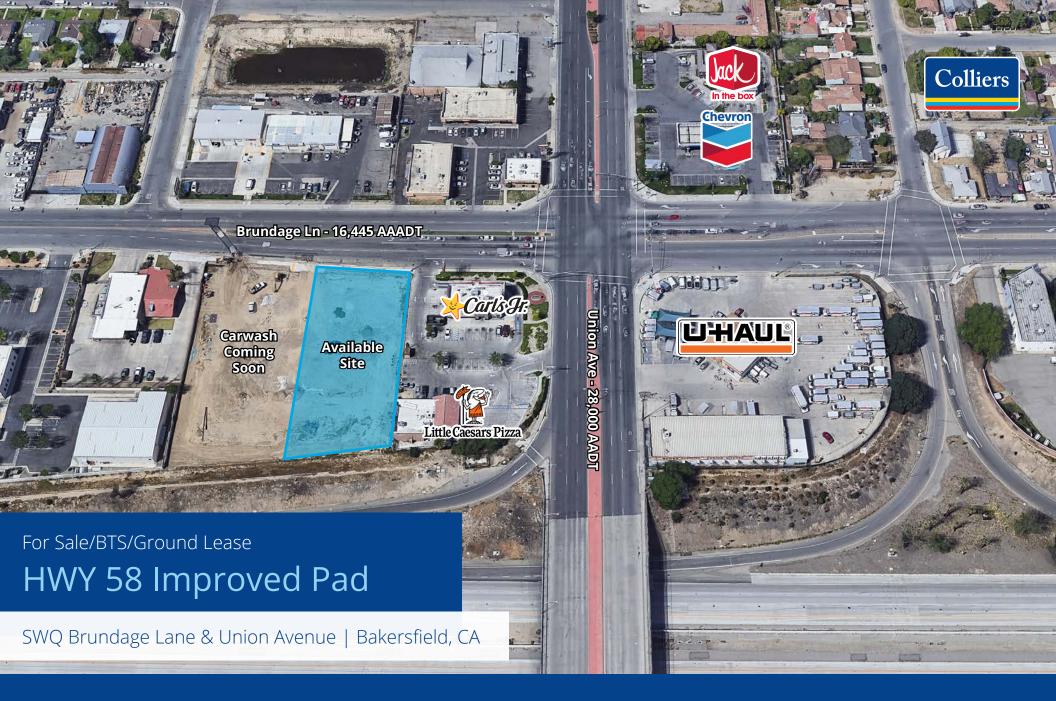

# Property Overview

The subject site is located at the SW quadrant of Union Avenue and Brundage Lane, directly adjacent to Highway 58. Excellent freeway visibility and with strong traffic counts.

# Property **Highlights:**

- Highway 58 visibility
- · High traffic counts
- Adjacent to high volume fast food and new car wash development
- Zoning is C-2
- Highway 58 86,000 AADT
- Union Avenue and Brundage Lane -44,445 AADT