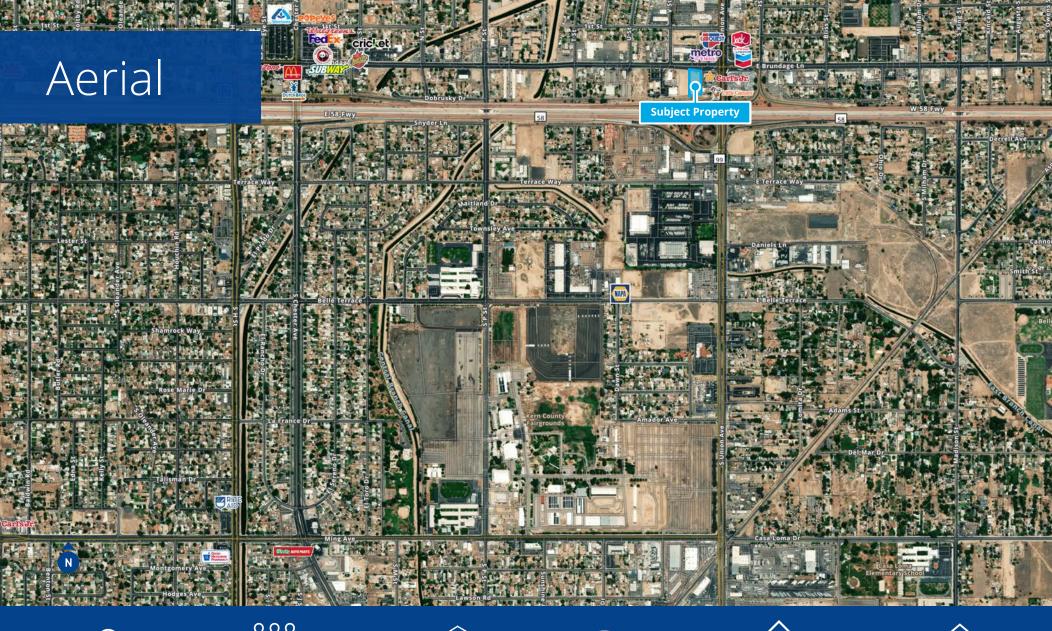

# Property Overview

The subject site is located at the SW quadrant of Union Avenue and Brundage Lane, directly adjacent to Highway 58. Excellent freeway visibility and with strong traffic counts.