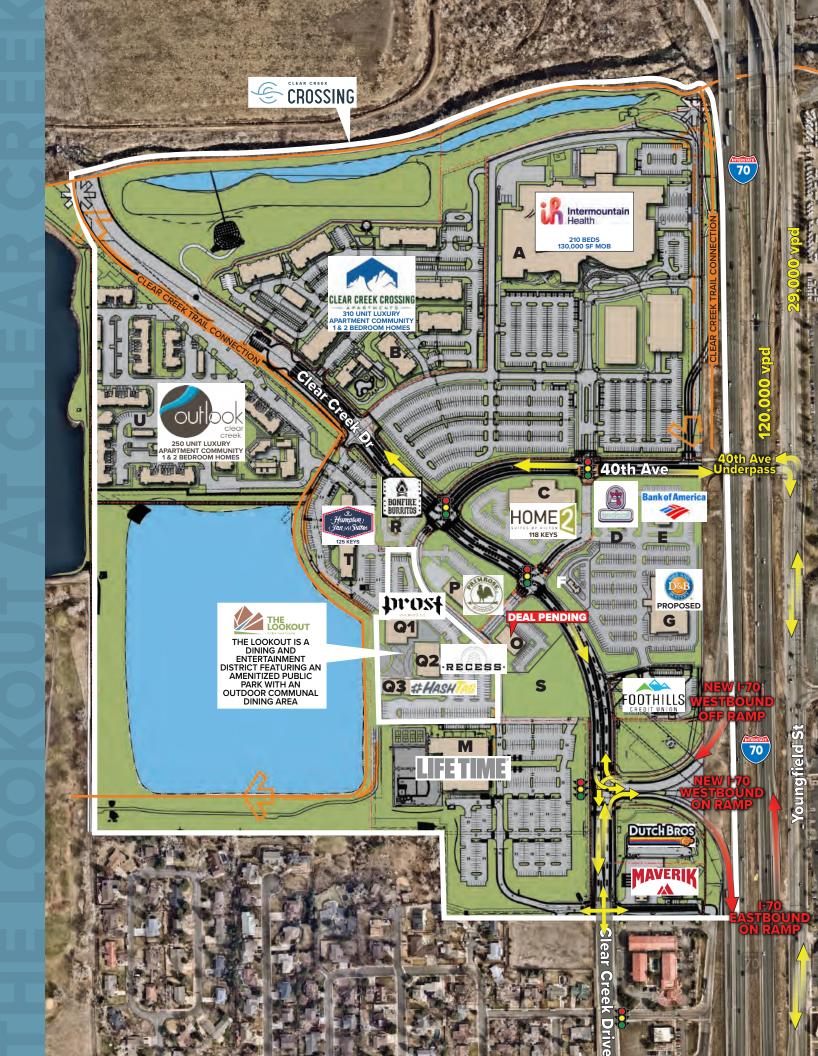

| AVAILABILITIES |                                 |                        |  |  |  |
|----------------|---------------------------------|------------------------|--|--|--|
| LOTS           | ACREAGE                         | NOTES                  |  |  |  |
| F              | .63                             | AVAILABLE              |  |  |  |
| S              | 1.67                            | AVAIILABLE (DIVISIBLE) |  |  |  |
|                | OOKOUT AT CLEAR CREEK CROSSING  |                        |  |  |  |
| Q3             | 4,120 SF                        | AVAILABLE (DIVISIBLE)  |  |  |  |
|                |                                 |                        |  |  |  |
| COMF           | PLETED & PENDING                |                        |  |  |  |
| LOT            | USER                            | ESTIMATED OPENING      |  |  |  |
| А              | INTERMOUNTAIN HEALTHCARE        | OPEN                   |  |  |  |
| В              | CLEAR CREEK CROSSING APARTMENTS | OPEN                   |  |  |  |
| С              | HOME 2 SUITES BY HILTON         | OPENING SUMMER 2026    |  |  |  |
| D              | BIRDCALL                        | OPENING SPRING 2026    |  |  |  |
| E              | BANK OF AMERICA                 | OPENING SUMMER 2026    |  |  |  |
| G              | DAVE AND BUSTER'S (PROPOSED)    | DEAL PENDING           |  |  |  |
| J              | FOOTHILLS CREDIT UNION          | OPEN                   |  |  |  |
| K              | DUTCH BROS                      | OPEN                   |  |  |  |
| L              | MAVERIK                         | OPEN                   |  |  |  |
| М              | LIFE TIME FITNESS               | OPEN                   |  |  |  |
| 0              | FINANCIAL OFFICE                | DEAL PENDING           |  |  |  |
| Р              | PRIMROSE SCHOOLS                | OPENING FALL 2025      |  |  |  |
| R              | BONFIRE BURRITOS                | OPENING FALL 2025      |  |  |  |
| Т              | HAMPTON INN & SUITES            | OPENING SUMMER 2025    |  |  |  |
| U              | OUTLOOK CLEAR CREEK APARTMENTS  | OPEN                   |  |  |  |
| THEL           | OOKOUT                          |                        |  |  |  |
| Q1             | PROST BREWING CO.               | OPENING SPRING 2026    |  |  |  |
| Q2             | AGORA AT APPLEWOOD (BY RECESS)  | OPENING SPRING 2026    |  |  |  |
| Q3             | #HASHTAG                        | OPENING SPRING 2026    |  |  |  |

### **THE LOOKOUT** AT CLEAR CREEK CROSSING

D)

## PARTNERS

💮 Evergreen

NESTLED WITHIN CLEAR CREEK CROSSING'S MIXED-USE DEVELOPMENT, THE LOOKOUT AT CLEAR CREEK CROSSING IS SITUATED **AROUND A BEAUTIFUL PUBLIC PARK WITH WESTERN VIEWS.** THE LOOKOUT BOASTS A SPACIOUS OUTDOOR PLAZA AND PARK WITH FAMILY-FRIENDLY AMENITIES, AMPLE OUTDOOR DINING SPACES, AND CONVENIENT ACCESS TO THE CLEAR CREEK TRAIL. THE LOOKOUT WILL FEATURE **COMMUNAL DINING,** AN EXCITING MIX OF TENANTS, AND TOP-NOTCH FOOD AND BEVERAGE OFFERINGS. ESTIMATED DELIVERY IN FALL OF 2024.