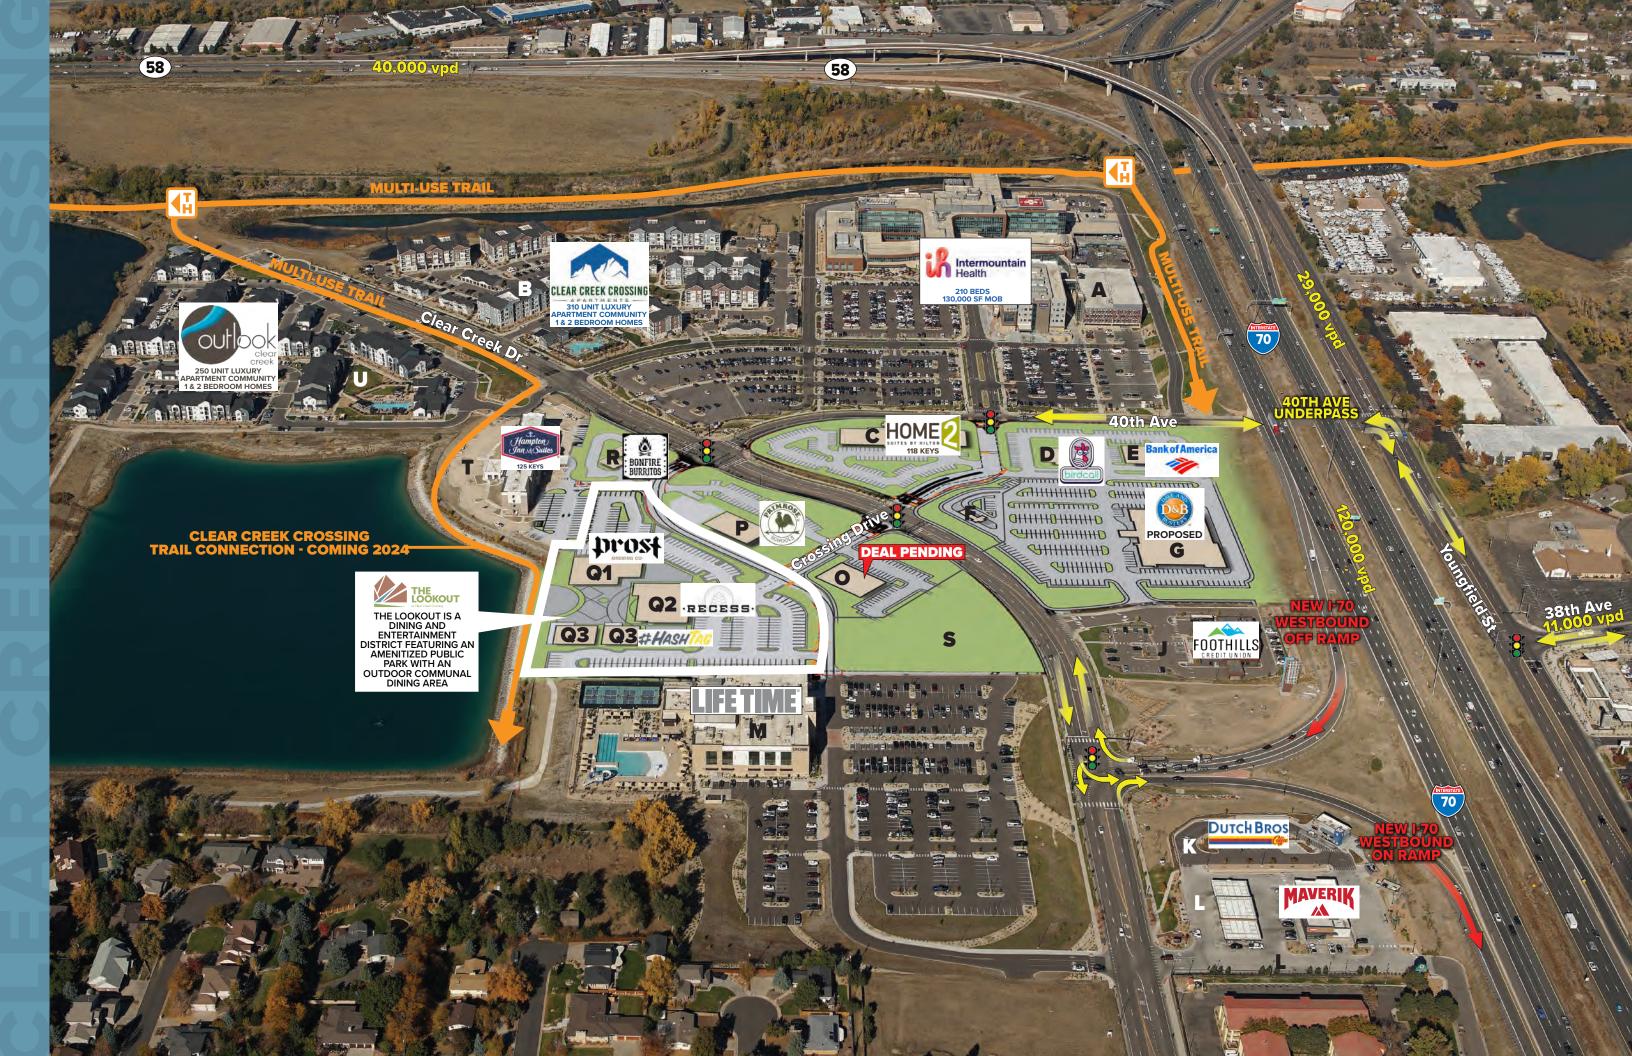

### CLEAR CREEK CROSSING

NESTLED IN THE BASE OF THE FOOTHILLS, CLEAR CREEK CROSSING FEATURES PICTURESQUE WALKING TRAILS ALONGSIDE AN **IMPRESSIVE RANGE OF RESTAURANTS AND RETAIL THAT WILL** SURPASSYOUR EXPECTATIONS. MANY OF COLORADO'S MOST POPULAR SKI RESORTS ARE LOCATED IN THE MOUNTAINS ALONG I-70 MAKING CLEAR CREEK CROSSING A CONVENIENT STOP ON THE WAY UP OR THE WAY DOWN FROM THE SLOPES WITH EXCELLENT ACCESS OFF I-70.

| AVAILABILITIES |                                 |                        |  |  |  |
|----------------|---------------------------------|------------------------|--|--|--|
| LOTS           | ACREAGE                         | NOTES                  |  |  |  |
| F              | .63                             | AVAILABLE              |  |  |  |
| S              | 1.67                            | AVAIILABLE (DIVISIBLE) |  |  |  |
|                | OOKOUT AT CLEAR CREEK CROSSING  |                        |  |  |  |
| Q3             | 4,120 SF                        | AVAILABLE (DIVISIBLE)  |  |  |  |
|                |                                 |                        |  |  |  |
| COMF           | PLETED & PENDING                |                        |  |  |  |
| LOT            | USER                            | ESTIMATED OPENING      |  |  |  |
| А              | INTERMOUNTAIN HEALTHCARE        | OPEN                   |  |  |  |
| В              | CLEAR CREEK CROSSING APARTMENTS | OPEN                   |  |  |  |
| С              | HOME 2 SUITES BY HILTON         | OPENING SUMMER 2026    |  |  |  |
| D              | BIRDCALL                        | OPENING SPRING 2026    |  |  |  |
| E              | BANK OF AMERICA                 | OPENING SUMMER 2026    |  |  |  |
| G              | DAVE AND BUSTER'S (PROPOSED)    | DEAL PENDING           |  |  |  |
| J              | FOOTHILLS CREDIT UNION          | OPEN                   |  |  |  |
| K              | DUTCH BROS                      | OPEN                   |  |  |  |
| L              | MAVERIK                         | OPEN                   |  |  |  |
| М              | LIFE TIME FITNESS               | OPEN                   |  |  |  |
| 0              | FINANCIAL OFFICE                | DEAL PENDING           |  |  |  |
| Р              | PRIMROSE SCHOOLS                | OPENING FALL 2025      |  |  |  |
| R              | BONFIRE BURRITOS                | OPENING FALL 2025      |  |  |  |
| Т              | HAMPTON INN & SUITES            | OPENING SUMMER 2025    |  |  |  |
| U              | OUTLOOK CLEAR CREEK APARTMENTS  | OPEN                   |  |  |  |
| THEL           | OOKOUT                          |                        |  |  |  |
| Q1             | PROST BREWING CO.               | OPENING SPRING 2026    |  |  |  |
| Q2             | AGORA AT APPLEWOOD (BY RECESS)  | OPENING SPRING 2026    |  |  |  |
| Q3             | #HASHTAG                        | OPENING SPRING 2026    |  |  |  |