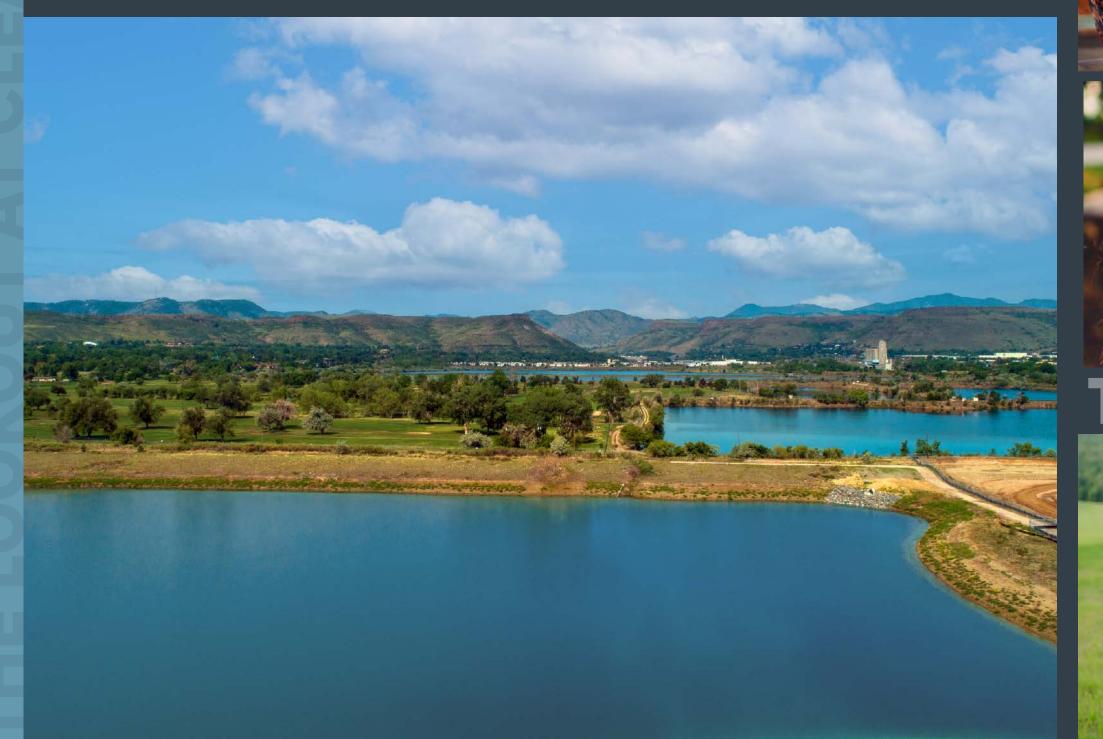

# **WESTERN VIEWS**

THE LOOKOUT AT CLEAR CREEK CROSSING HAS **UNOBSTRUCTED WESTERN VIEWS OVERLOOKING APPLEWOOD GOLF COURSE AND SOUTH TABLE MOUNTAIN**. A CONNECTION TO CLEAR CREEK TRAIL WILL BE COMPLETED IN 2024, PROVIDING DIRECT ACCESS INTO THE LOOKOUT. **THE CLEAR CREEK TRAIL RUNS MORE THAN 20 MILES FROM METRO DENVER THROUGH WHEAT RIDGE** AND INTO GOLDEN, PROVIDING RUNNERS, CYCLISTS, WALKERS, AND FAMILIES WITH PICTURESQUE VIEW AND EASY ACCESS TO ALL THE AMENITIES THE LOOKOUT WILL OFFER.