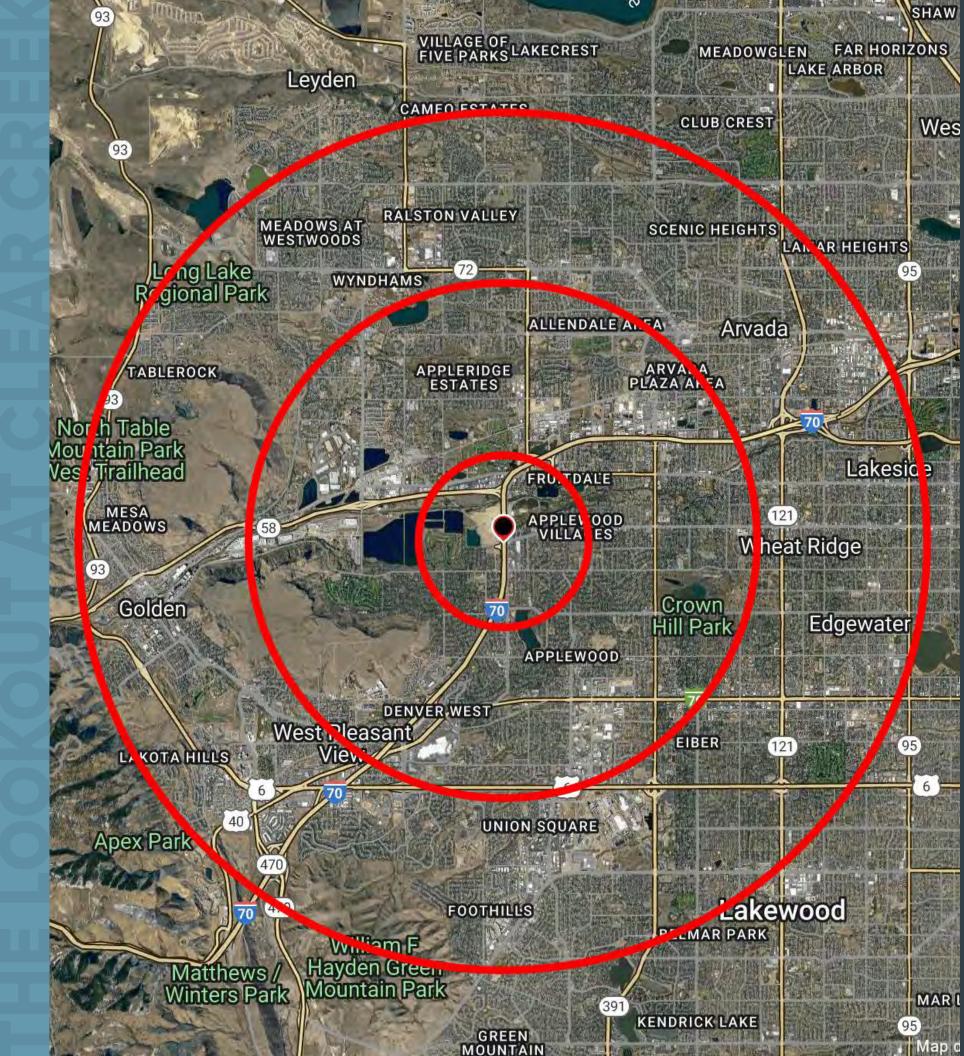

#### DEMOGRAPHICS

2023 EST. POPUL 2028 PROJECTED 2023 EST. DAYTI

2023 EST. AVG H

2023 EST. HOUSE

2023 EST. BUSINE

#### MANY OF COLORADO'S **POPULAR SKI RESORTS ARE** LOCATED IN THE MOUNTAINS ALONG I-70

|               | 1 MILE    | 3 MILE    | 5 MILE    |
|---------------|-----------|-----------|-----------|
| ATION         | 7,064     | 65,739    | 231,201   |
| D POPULATION  | 7,191     | 67,827    | 240,423   |
| ME POPULATION | 5,015     | 74,840    | 199,236   |
| IH INCOME     | \$199,499 | \$135,273 | \$132,401 |
| EHOLDS        | 2,966     | 28,798    | 99,744    |
| ESSES         | 488       | 5,470     | 15,480    |