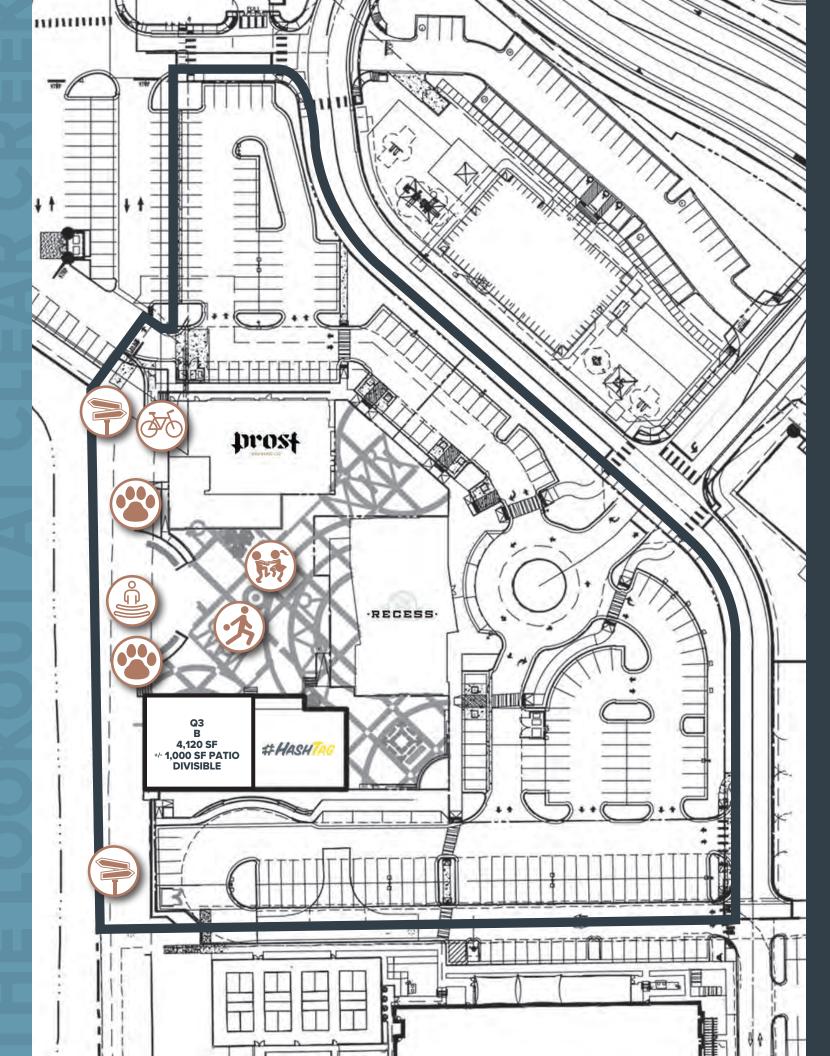

| AVAILABILITIES |                                 |                        |  |  |  |
|----------------|---------------------------------|------------------------|--|--|--|
| LOTS           | ACREAGE                         | NOTES                  |  |  |  |
| F              | .63                             | AVAILABLE              |  |  |  |
| S              | 1.67                            | AVAIILABLE (DIVISIBLE) |  |  |  |
|                | OOKOUT AT CLEAR CREEK CROSSING  |                        |  |  |  |
| Q3             | 4,120 SF                        | AVAILABLE (DIVISIBLE)  |  |  |  |
|                |                                 |                        |  |  |  |
| COMF           | PLETED & PENDING                |                        |  |  |  |
| LOT            | USER                            | ESTIMATED OPENING      |  |  |  |
| А              | INTERMOUNTAIN HEALTHCARE        | OPEN                   |  |  |  |
| В              | CLEAR CREEK CROSSING APARTMENTS | OPEN                   |  |  |  |
| С              | HOME 2 SUITES BY HILTON         | OPENING SUMMER 2026    |  |  |  |
| D              | BIRDCALL                        | OPENING SPRING 2026    |  |  |  |
| E              | BANK OF AMERICA                 | OPENING SUMMER 2026    |  |  |  |
| G              | DAVE AND BUSTER'S (PROPOSED)    | DEAL PENDING           |  |  |  |
| J              | FOOTHILLS CREDIT UNION          | OPEN                   |  |  |  |
| K              | DUTCH BROS                      | OPEN                   |  |  |  |
| L              | MAVERIK                         | OPEN                   |  |  |  |
| М              | LIFE TIME FITNESS               | OPEN                   |  |  |  |
| 0              | FINANCIAL OFFICE                | DEAL PENDING           |  |  |  |
| Р              | PRIMROSE SCHOOLS                | OPENING FALL 2025      |  |  |  |
| R              | BONFIRE BURRITOS                | OPENING FALL 2025      |  |  |  |
| Т              | HAMPTON INN & SUITES            | OPENING SUMMER 2025    |  |  |  |
| U              | OUTLOOK CLEAR CREEK APARTMENTS  | OPEN                   |  |  |  |
| THEL           | OOKOUT                          |                        |  |  |  |
| Q1             | PROST BREWING CO.               | OPENING SPRING 2026    |  |  |  |
| Q2             | AGORA AT APPLEWOOD (BY RECESS)  | OPENING SPRING 2026    |  |  |  |
| Q3             | #HASHTAG                        | OPENING SPRING 2026    |  |  |  |

#### **PUBLIC PARK WITH COMMON CONSUMPTION**

**BIKE RACKS** 

**GAME LAWN** 

**AMPITHEATER** 

**CLEAR CREEK TRAIL** (DIRECT CONNECTION INTO THE LOOKOUT)

(jint) **CHILDREN'S PLAY AREA** 

AMPLE OUTDOOR DINING AREAS, FIRE PIT TABLES, BEAUTIFUL LANDSCAPING