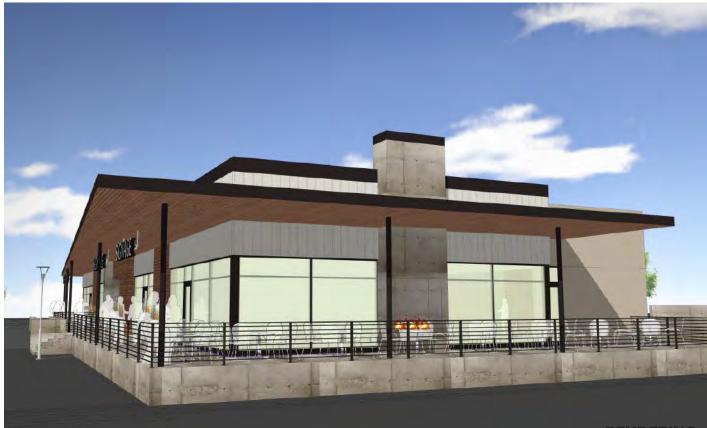

## PARTNERS

💮 Evergreen

NESTLED WITHIN CLEAR CREEK CROSSING'S MIXED-USE DEVELOPMENT, THE LOOKOUT AT CLEAR CREEK CROSSING IS SITUATED **AROUND A BEAUTIFUL PUBLIC PARK WITH WESTERN VIEWS.** THE LOOKOUT BOASTS A SPACIOUS OUTDOOR PLAZA AND PARK WITH FAMILY-FRIENDLY AMENITIES, AMPLE OUTDOOR DINING SPACES, AND CONVENIENT ACCESS TO THE CLEAR CREEK TRAIL. THE LOOKOUT WILL FEATURE **COMMUNAL DINING,** AN EXCITING MIX OF TENANTS, AND TOP-NOTCH FOOD AND BEVERAGE OFFERINGS. ESTIMATED DELIVERY IN FALL OF 2024.

RENDERING