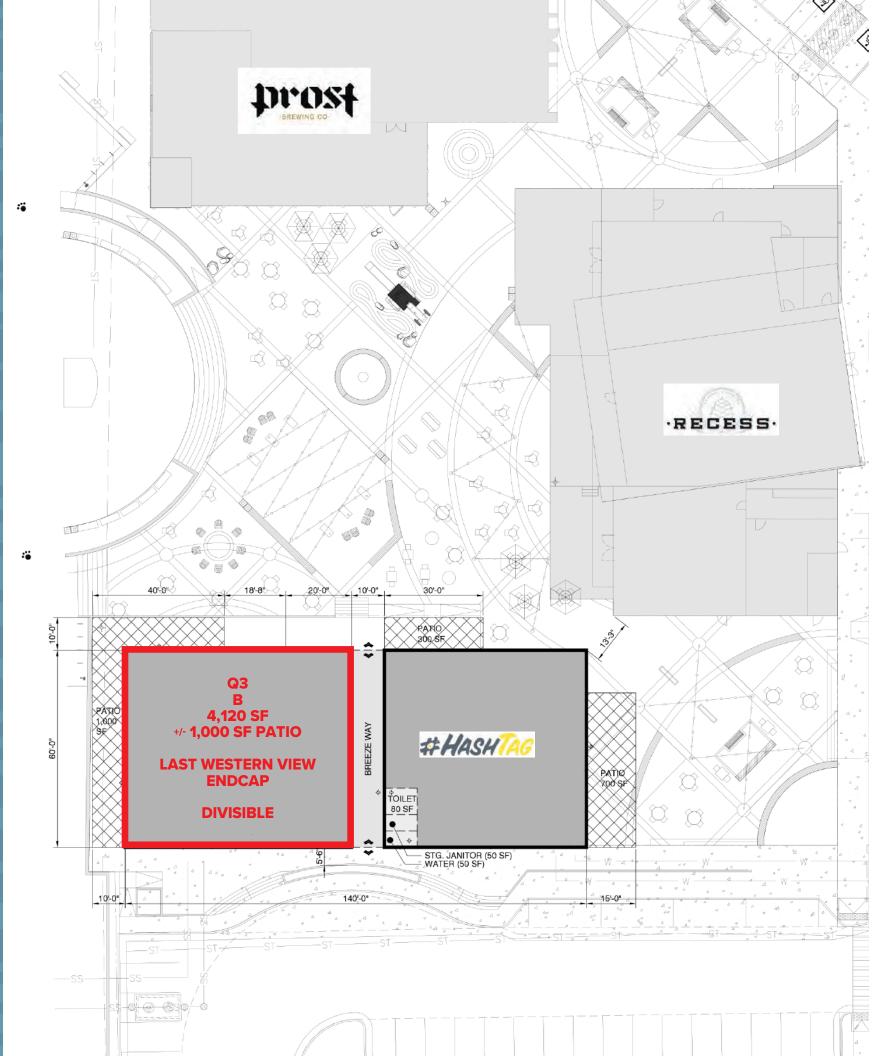

| AVAILABILITIES |                                 |                        |  |  |  |
|----------------|---------------------------------|------------------------|--|--|--|
| LOTS           | ACREAGE                         | NOTES                  |  |  |  |
| F              | .63                             | AVAILABLE              |  |  |  |
| S              | 1.67                            | AVAIILABLE (DIVISIBLE) |  |  |  |
|                | OOKOUT AT CLEAR CREEK CROSSING  |                        |  |  |  |
| Q3             | 4,120 SF                        | AVAILABLE (DIVISIBLE)  |  |  |  |
|                |                                 |                        |  |  |  |
| COMF           | PLETED & PENDING                |                        |  |  |  |
| LOT            | USER                            | ESTIMATED OPENING      |  |  |  |
| А              | INTERMOUNTAIN HEALTHCARE        | OPEN                   |  |  |  |
| В              | CLEAR CREEK CROSSING APARTMENTS | OPEN                   |  |  |  |
| С              | HOME 2 SUITES BY HILTON         | OPENING SUMMER 2026    |  |  |  |
| D              | BIRDCALL                        | OPENING SPRING 2026    |  |  |  |
| E              | BANK OF AMERICA                 | OPENING SUMMER 2026    |  |  |  |
| G              | DAVE AND BUSTER'S (PROPOSED)    | DEAL PENDING           |  |  |  |
| J              | FOOTHILLS CREDIT UNION          | OPEN                   |  |  |  |
| K              | DUTCH BROS                      | OPEN                   |  |  |  |
| L              | MAVERIK                         | OPEN                   |  |  |  |
| М              | LIFE TIME FITNESS               | OPEN                   |  |  |  |
| 0              | FINANCIAL OFFICE                | DEAL PENDING           |  |  |  |
| Р              | PRIMROSE SCHOOLS                | OPENING FALL 2025      |  |  |  |
| R              | BONFIRE BURRITOS                | OPENING FALL 2025      |  |  |  |
| Т              | HAMPTON INN & SUITES            | OPENING SUMMER 2025    |  |  |  |
| U              | OUTLOOK CLEAR CREEK APARTMENTS  | OPEN                   |  |  |  |
| THEL           | OOKOUT                          |                        |  |  |  |
| Q1             | PROST BREWING CO.               | OPENING SPRING 2026    |  |  |  |
| Q2             | AGORA AT APPLEWOOD (BY RECESS)  | OPENING SPRING 2026    |  |  |  |
| Q3             | #HASHTAG                        | OPENING SPRING 2026    |  |  |  |

### **THE LOOKOUT** AT CLEAR CREEK CROSSING

D)