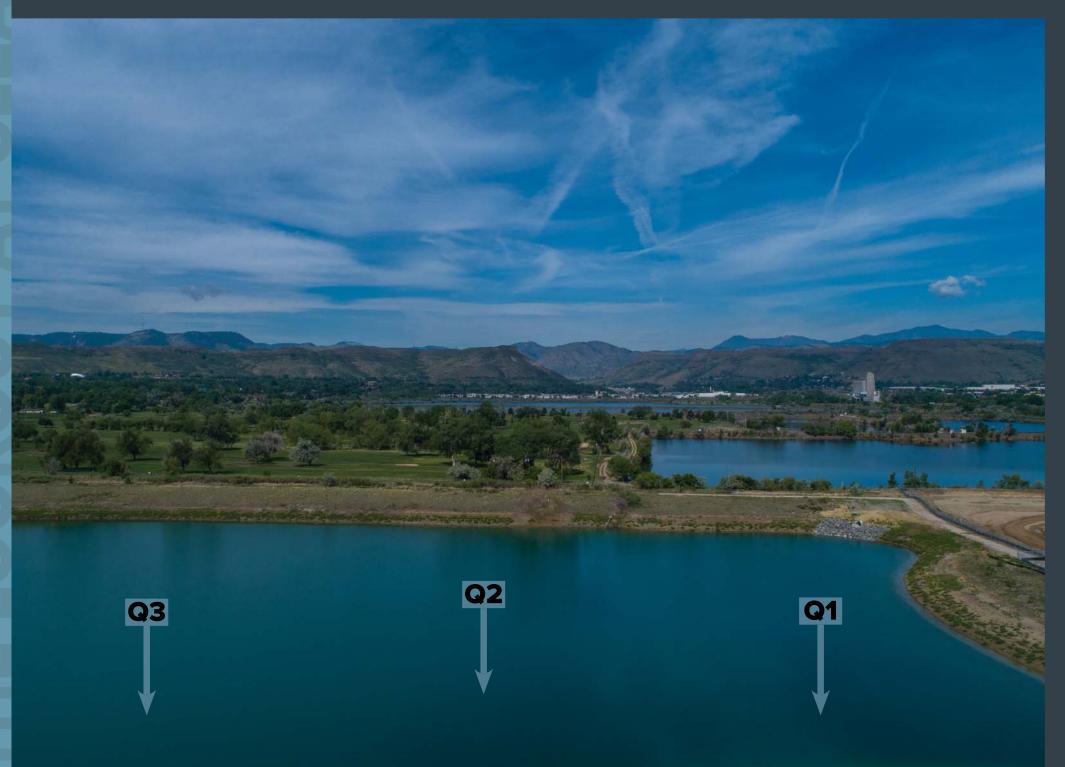

# WESTERN VIEWS

THE LOOKOUT AT CLEAR CREEK CROSSING HAS **UNOBSTRUCTED WESTERN VIEWS OVERLOOKING APPLEWOOD GOLF COURSE AND SOUTH TABLE MOUNTAIN.** A CONNECTION TO CLEAR CREEK TRAIL WILL BE COMPLETED IN 2024, PROVIDING DIRECT ACCESS INTO THE LOOKOUT. **THE CLEAR CREEK TRAIL RUNS MORE THAN 20 MILES FROM METRO DENVER THROUGH WHEAT RIDGE** AND INTO GOLDEN, PROVIDING RUNNERS, CYCLISTS, WALKERS, AND FAMILIES WITH PICTURESQUE VIEW AND EASY ACCESS TO ALL THE AMENITIES THE LOOKOUT WILL OFFER.