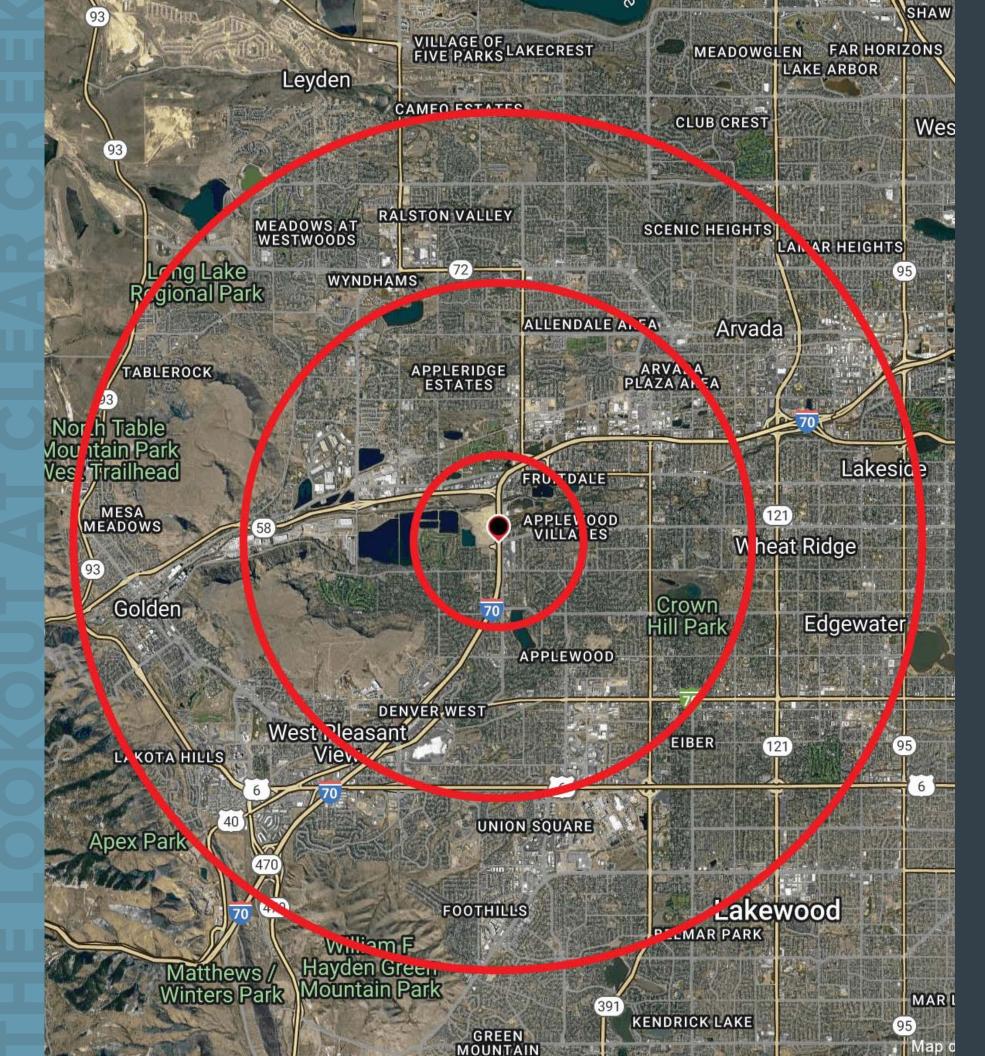

NESTLED WITHIN CLEAR CREEK CROSSING'S MIXED-USE DEVELOPMENT, THE LOOKOUT AT CLEAR CREEK CROSSING IS SITUATED AROUND A BEAUTIFUL PUBLIC PARK WITH WESTERN VIEWS. THE LOOKOUT BOASTS A SPACIOUS OUTDOOR PLAZA AND PARK WITH FAMILY-FRIENDLY AMENITIES, AMPLE OUTDOOR DINING SPACES, AND CONVENIENT ACCESS TO THE CLEAR CREEK TRAIL. THE LOOKOUT WILL FEATURE A COMMON CONSUMPTION LICENSE, AN EXCITING MIX OF TENANTS, AND TOP-NOTCH FOOD AND BEVERAGE OFFERINGS. ESTIMATED DELIVERY IN 2024.

# WESTERN VIEWS

THE LOOKOUT AT CLEAR CREEK CROSSING HAS **UNOBSTRUCTED WESTERN VIEWS OVERLOOKING APPLEWOOD GOLF COURSE AND SOUTH TABLE MOUNTAIN.** A CONNECTION TO CLEAR CREEK TRAIL WILL BE COMPLETED IN 2024, PROVIDING DIRECT ACCESS INTO THE LOOKOUT. **THE CLEAR CREEK TRAIL RUNS MORE THAN 20 MILES FROM METRO DENVER THROUGH WHEAT RIDGE** AND INTO GOLDEN, PROVIDING RUNNERS, CYCLISTS, WALKERS, AND FAMILIES WITH PICTURESQUE VIEW AND EASY ACCESS TO ALL THE AMENITIES THE LOOKOUT WILL OFFER.

REGIONAL RETAIL SITE AT THE **INTERSECTION OF TWO MAJOR HIGHWAYS** 

**EXCELLENT ACCESS OFF I-70 WITH NEW WESTBOUND OFF AND ON RAMPS** DIRECTLY INTO AND OUT OF THE SHOPPING CENTER

**84.2 MILLION VISITORS** SPENT **\$21.9 BILLION IN COLORADO IN 2021.** MANY OF THOSE VISITORS
USE I-70 TO ACCESS THE MOST POPULAR STATE
ATTRACTIONS