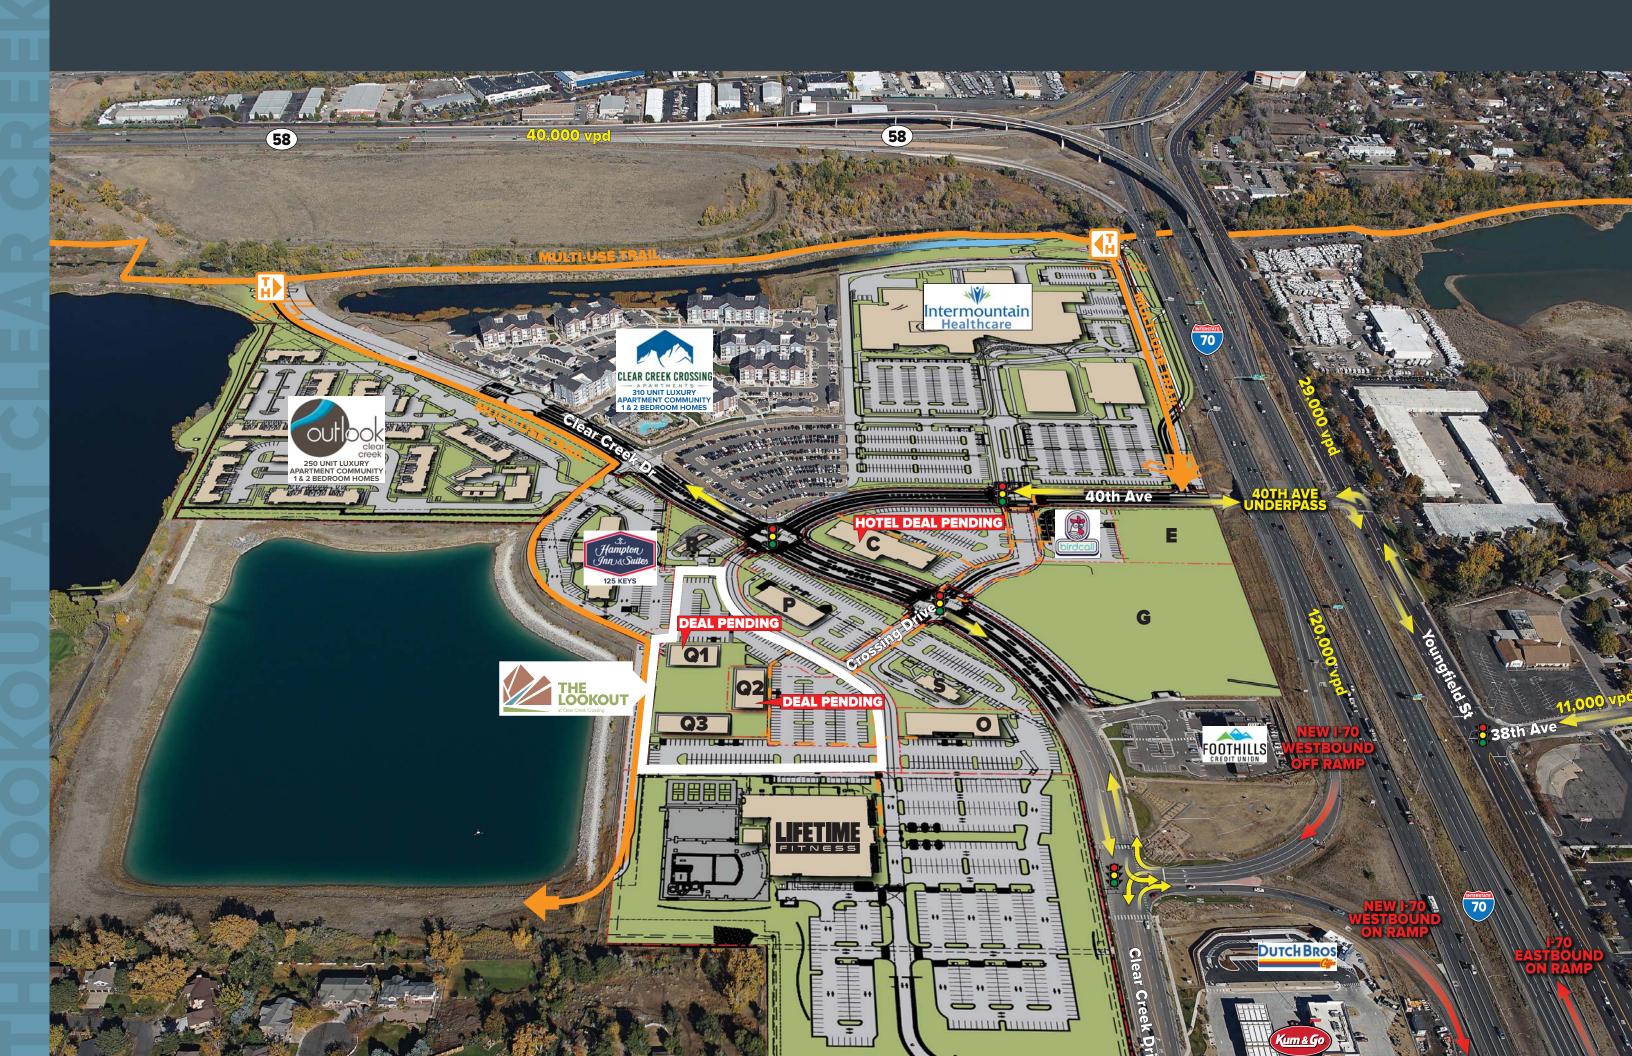

REGIONAL RETAIL SITE AT THE **INTERSECTION OF TWO MAJOR HIGHWAYS** 

**EXCELLENT ACCESS OFF I-70 WITH NEW WESTBOUND OFF AND ON RAMPS** DIRECTLY INTO AND OUT OF THE SHOPPING CENTER

**84.2 MILLION VISITORS** SPENT **\$21.9 BILLION IN COLORADO IN 2021.** MANY OF THOSE VISITORS
USE I-70 TO ACCESS THE MOST POPULAR STATE
ATTRACTIONS