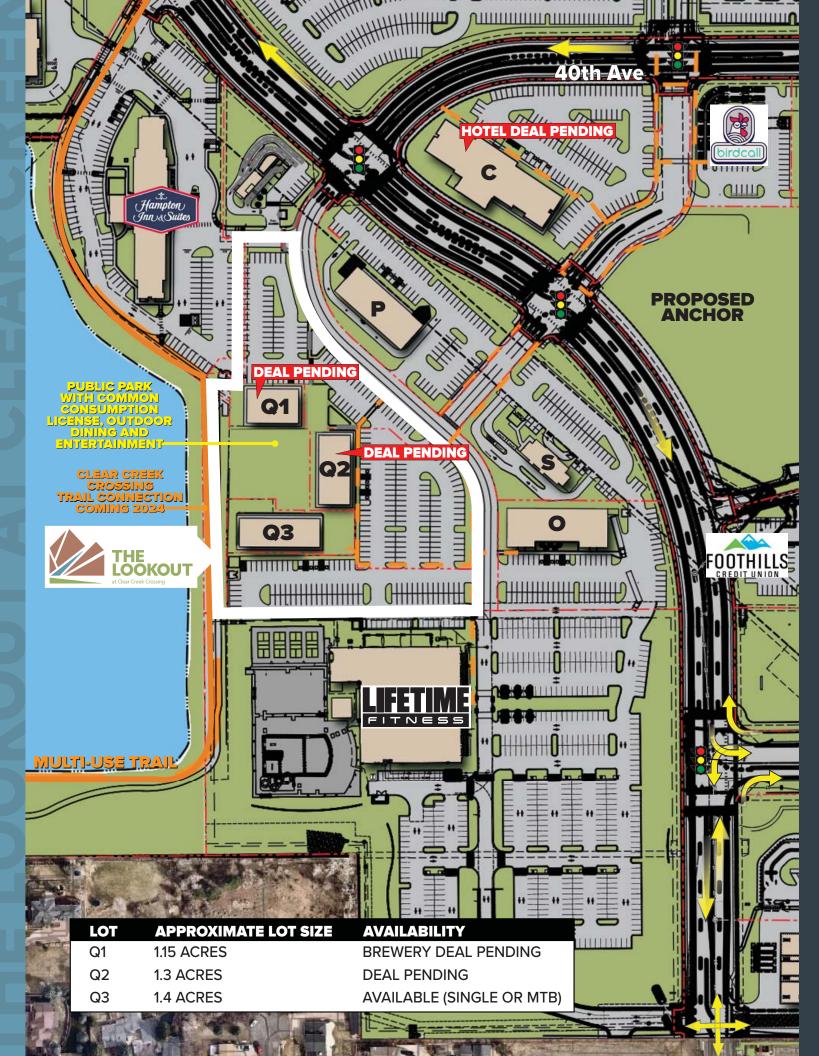

NESTLED WITHIN CLEAR CREEK CROSSING'S MIXED-USE DEVELOPMENT, THE LOOKOUT AT CLEAR CREEK CROSSING IS SITUATED AROUND A BEAUTIFUL PUBLIC PARK WITH WESTERN VIEWS. THE LOOKOUT BOASTS A SPACIOUS OUTDOOR PLAZA AND PARK WITH FAMILY-FRIENDLY AMENITIES, AMPLE OUTDOOR DINING SPACES, AND CONVENIENT ACCESS TO THE CLEAR CREEK TRAIL. THE LOOKOUT WILL FEATURE A COMMON CONSUMPTION LICENSE, AN EXCITING MIX OF TENANTS, AND TOP-NOTCH FOOD AND BEVERAGE OFFERINGS. ESTIMATED DELIVERY IN 2024.