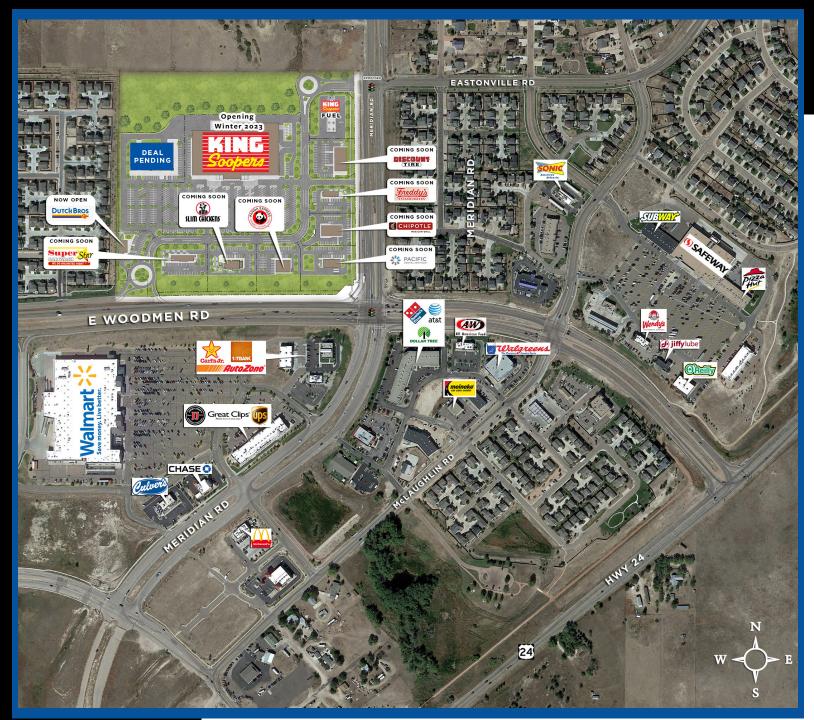

# **FALCON MARKETPLACE** NWC E Woodmen Rd & Meridian Rd, Falcon, CO

## FALCON MARKETPLACE

NWC E Woodmen Rd & Meridian Rd, Falcon, CO

24.3%
annual growth
from
2000 to 2020
within 3 mile
radius of site.

- Site Seer

2795 SPEER BLVD #10 I DENVER, CO 80211 I 303.398.2111 I WWW.CREGINC.COM I @ CROSBIEREALEST