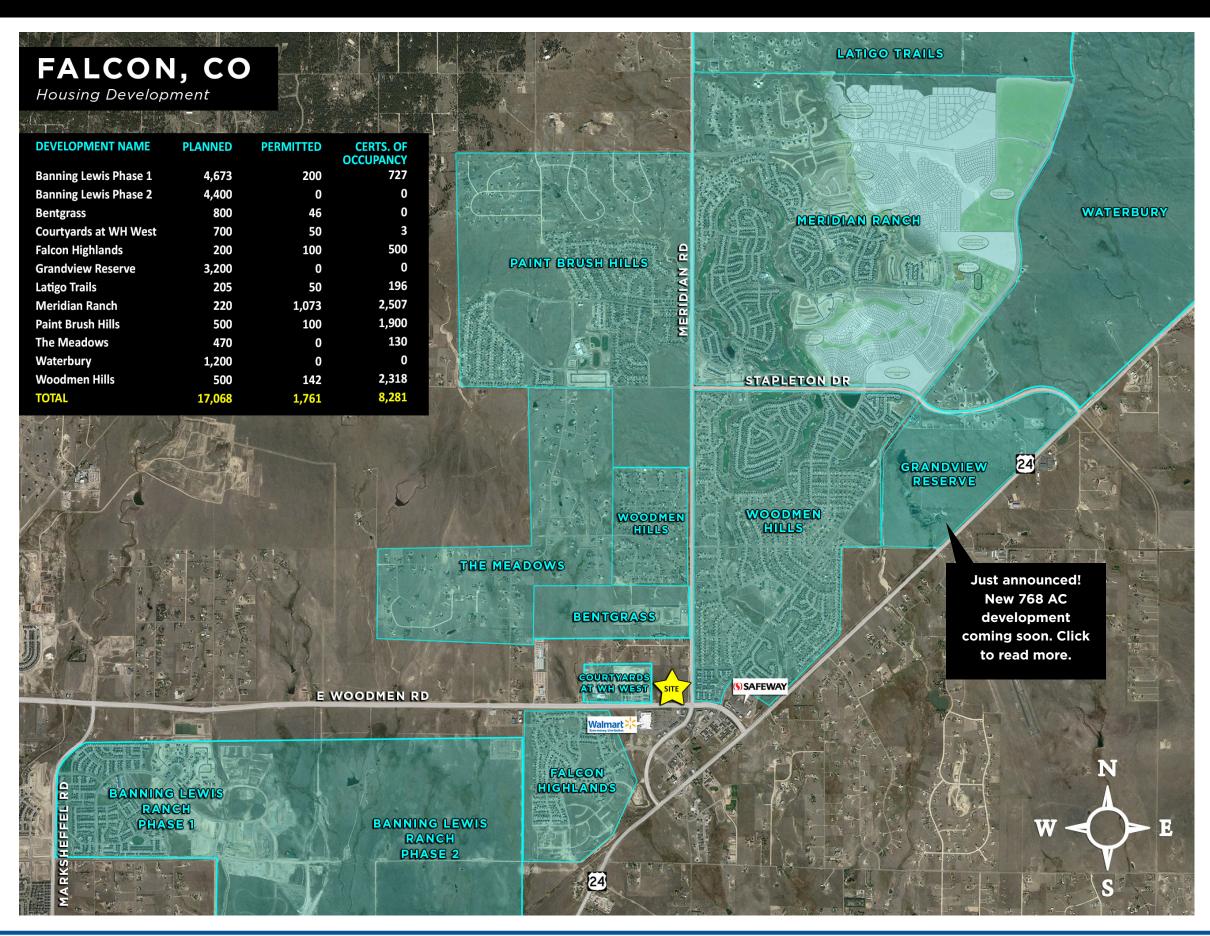

# **FALCON MARKETPLACE** NWC E Woodmen Rd & Meridian Rd, Falcon, CO

## FALCON MARKETPLACE

NWC E Woodmen Rd & Meridian Rd, Falcon, CO

24.3%
annual growth
from
2000 to 2020
within 3 mile
radius of site.

- Site Seer

2795 SPEER BLVD #10 I DENVER, CO 80211 I 303.398.2111 I WWW.CREGINC.COM I @ CROSBIEREALEST