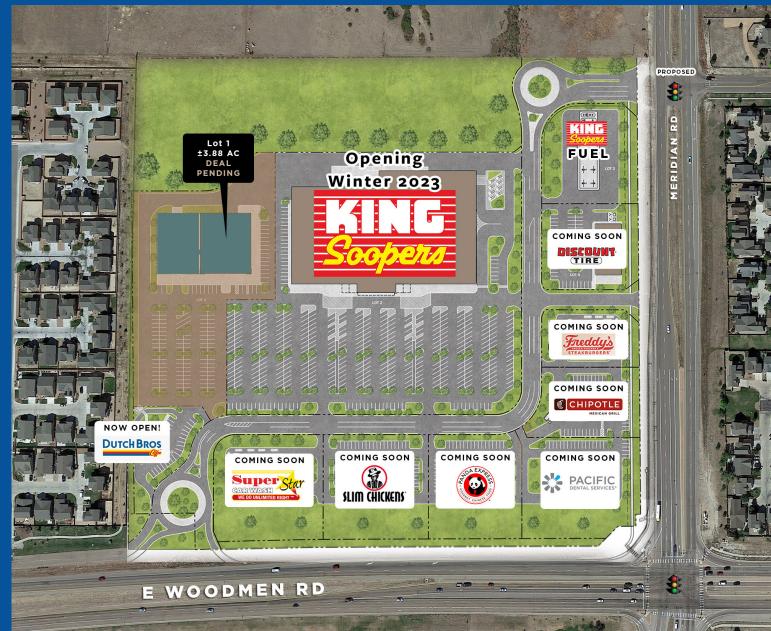

# **FALCON MARKETPLACE** NWC E Woodmen Rd & Meridian Rd, Falcon, CO

## FALCON MARKETPLACE

NWC E Woodmen Rd & Meridian Rd, Falcon, CO

24.3%
annual growth
from
2000 to 2020
within 3 mile
radius of site.

- Site Seer

2795 SPEER BLVD #10 I DENVER, CO 80211 I 303.398.2111 I WWW.CREGINC.COM I @ CROSBIEREALEST