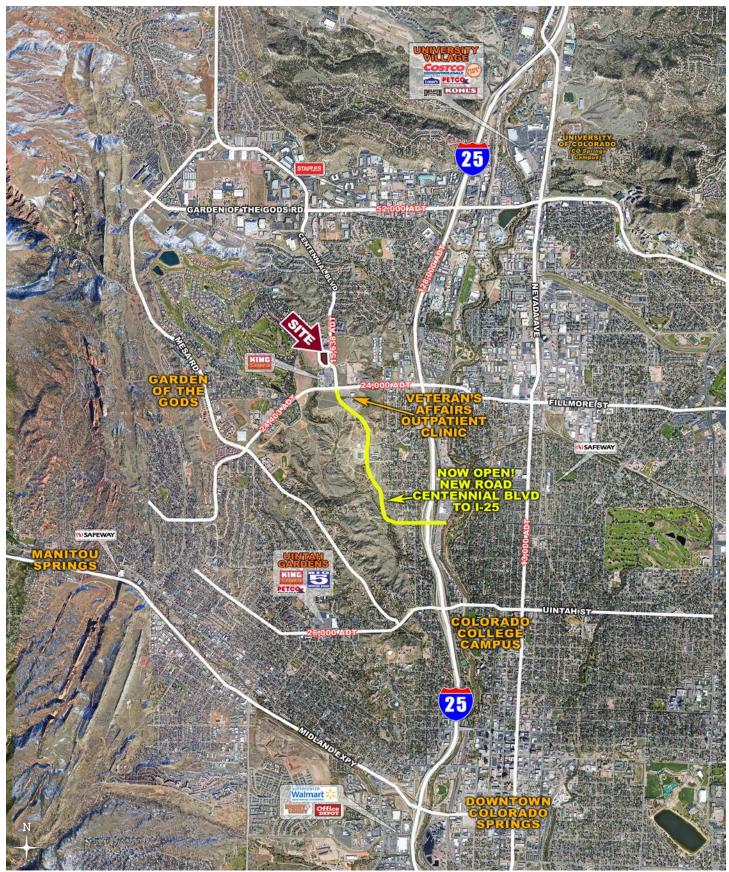

| 1 Mile   |             | 3 Miles  |             | 5 Miles  |
|--------------------------------|-----------------------------------------|----------|-------------|----------|-------------|----------|
| ESTIMATED POPULATION           | • • • • • • • • • • • • • • • • • • • • | 6,934    | • • • • • • | 68,077   | • • • • • • | 178,863  |
| PROJ. POPULATION IN 2028       | • • • • • • • • • • • • • •             | 7,445    | • • • • • • | 68,354   | • • • • • • | 182,602  |
| AVG. HOUSEHOLD INCOME          | • • • • • • • • • • • • • • • • • • • • | \$99,376 | • • • • • • | \$95,565 | • • • • • • | \$95,861 |
| DAYTIME POPULATION (EMPLOYEES) | • • • • • • • • • • • • • • • • • • • • | 3,523    | • • • • • • | 51,175   | • • • • • • | 127,438  |

SOURCE: ESRI 2023

# TRADE AREA



MAP COURTESY OF GOOGLE EARTH







#### **About Sullivan Hayes**

SullivanHayes Brokerage is Colorado's premier, full-service retail brokerage company assisting tenants, landlords, and developers. We have enjoyed a rich history serving the commercial real estate industry since 1978.

SullivanHayes is proud to have helped some of the most sophisticated national retailers and landlords expand throughout Colorado, as well as passionate local concepts and developers that make our community vibrant and dynamic.

VISIT: www.sullivanhayes.com

### FILLMORE ST & CENTENNIAL BLVD

COLORADO SPRINGS, COLORADO

#### **Mark Ernster**

720.382.7508 mernster@sullivanhayes.com

### **Bryan Slaughter**

303.370.7459 bslaughter@sullivanhayes.com