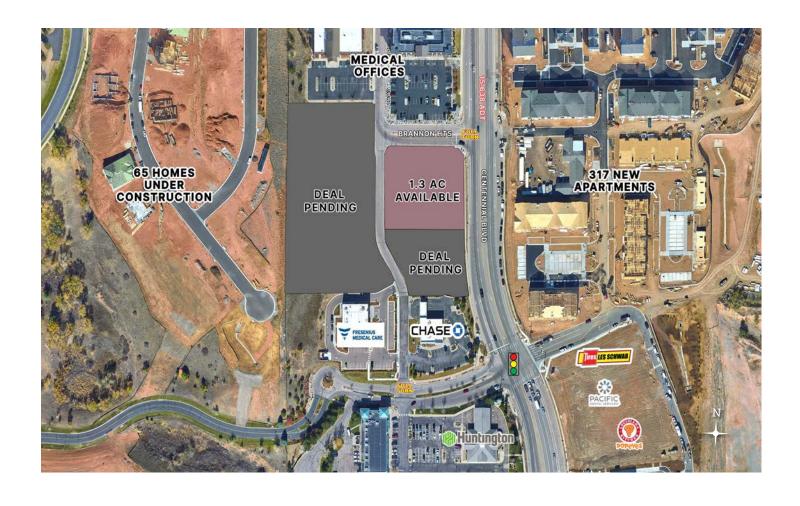

### PROPERTY HIGHLIGHTS

- 1.3 acre pad available adjacent to King Soopers shopping center
- Growing population...
- MX-M Zoning permits a variety of uses including retail, restaurants, medical, dental and daycare

# NEIGHBORHOOD