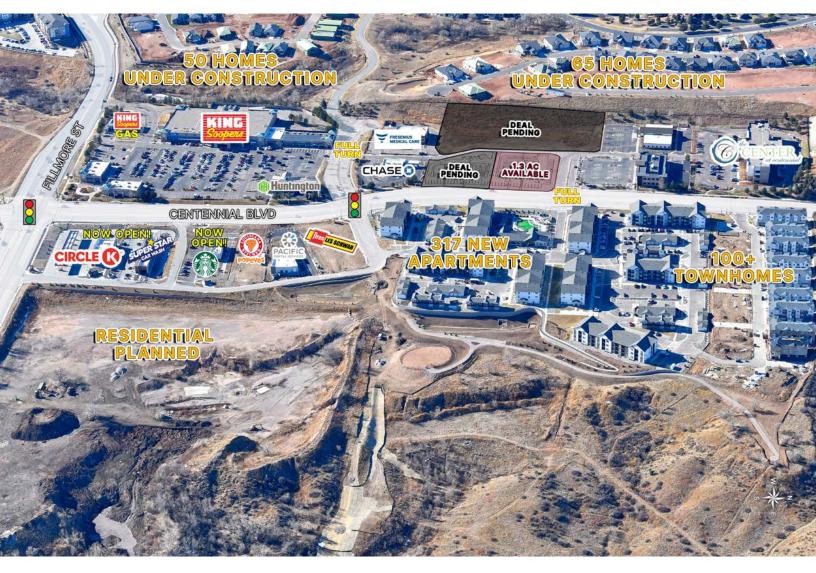

### PROPERTY HIGHLIGHTS

- 1.3 acre pad available adjacent to King Soopers shopping center
- Growing population...
- MX-M Zoning permits a variety of uses including retail, restaurants, medical, dental and daycare

# NEIGHBORHOOD