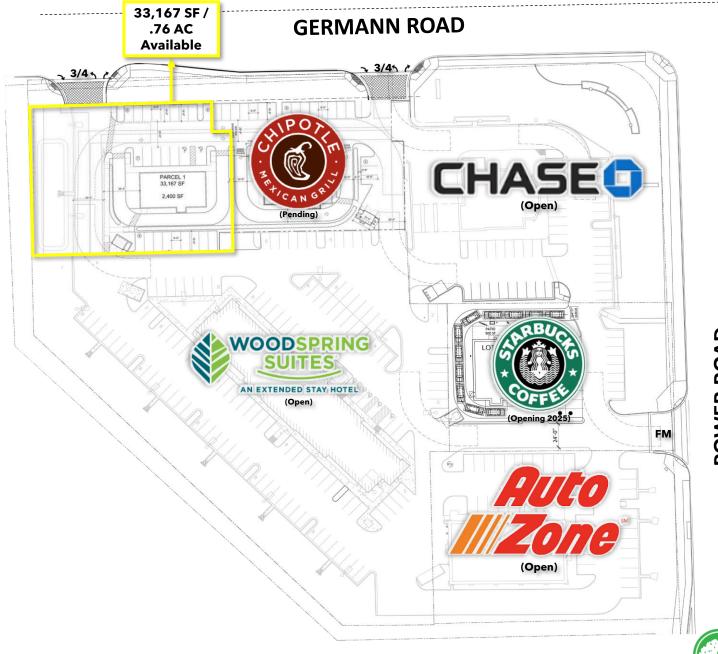

## **POWER RANCH**

**SWC Power & Germann** 

Gilbert, Arizona

# D.L. Slaughter Company

Last Remaining Pad! Join an A+ Tenant Mix!

### **Property Highlights:**

- Dynamic Power Ranch trade area Average Household Income \$133,731 within (3) miles
- Excellent access and visibility to most anchored Power Ranch retail intersection.
- Nearby anchors and pad users include EOS Fitness, Home Depot, Dignity Health, and many other national pad users and retailers within 5 miles.
- Over 12 Million SF of Industrial business park proposed and under Development in TRADE AREA = an
  estimated 15,000 additional Daytime Employees! Trade area includes Power Ranch and Williams
  Gateway industrial developments.