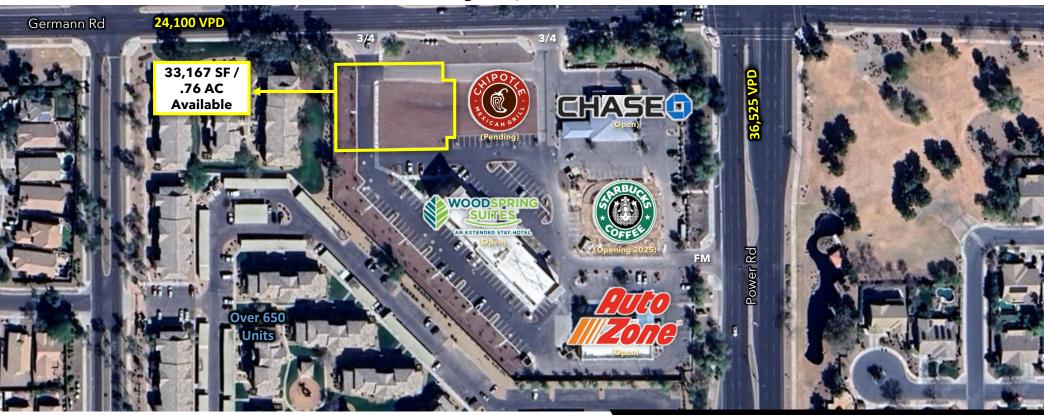

## **POWER RANCH**

**SWC Power & Germann** 

Gilbert, Arizona

# D.L. Slaughter Company

Last Remaining Pad! Join an A+ Tenant Mix!

### **Property Highlights:**

- Dynamic Power Ranch trade area Average Household Income \$133,731 within (3) miles
- Excellent access and visibility to most anchored Power Ranch retail intersection.
- Nearby anchors and pad users include EOS Fitness, Home Depot, Dignity Health, and many other national pad users and retailers within 5 miles.
- Over 12 Million SF of Industrial business park proposed and under Development in TRADE AREA = an
  estimated 15,000 additional Daytime Employees! Trade area includes Power Ranch and Williams
  Gateway industrial developments.