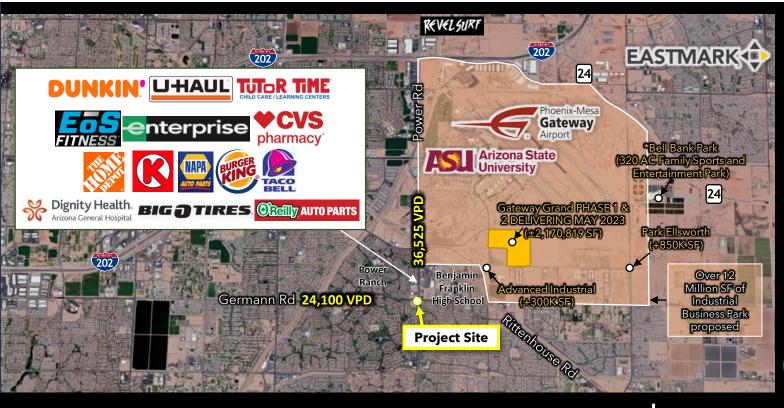

### **Property Highlights:**

- Dynamic Power Ranch trade area Average Household Income \$133,731 within (3) miles
- Excellent access and visibility to most anchored Power Ranch retail intersection.
- Nearby anchors and pad users include EOS Fitness, Home Depot, Dignity Health, and many other national pad users and retailers within 5 miles.
- Over 12 Million SF of Industrial business park proposed and under Development in TRADE AREA = an
  estimated 15,000 additional Daytime Employees! Trade area includes Power Ranch and Williams
  Gateway industrial developments.

#### **Population**

1 mile 13,947 3 mile 77,795 5 mile

Evergreen

- Phoenix-Mesa Gateway Airport averages nearly 2 million passengers per year. They
  employ over 1,800 employees, and there are over 40 companies located on airport
  property.
- The ASU Polytechnic campus serves more than 4,800 students.
- Eastmark is home to over 20,000 residents. Power Ranch is home to more than 34,000 residents.
- Power Road is the primary N/S arterial from Queen Creek to Mesa.