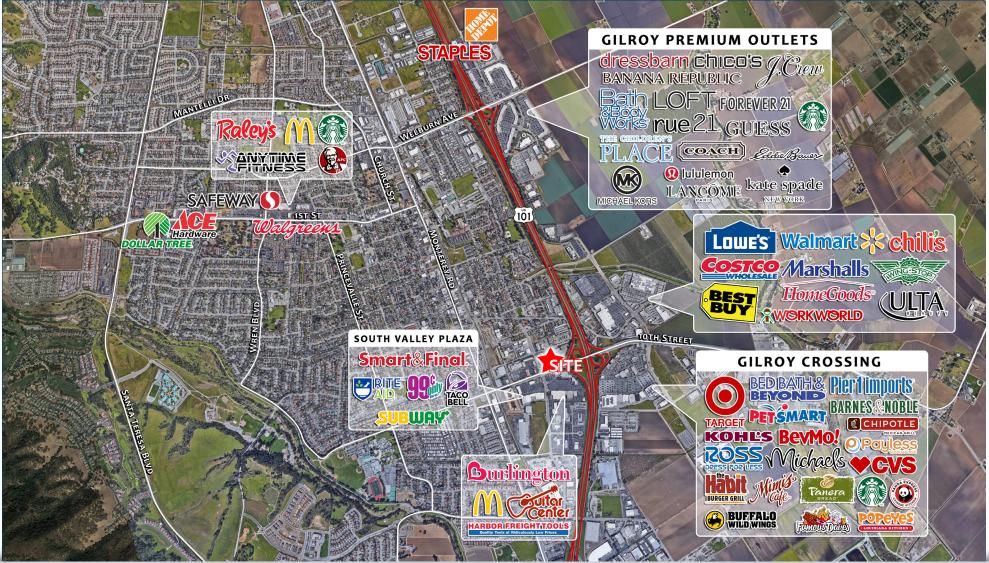

#### **Property Features:**

- Located at the southbound Hwy 101 off-ramp at the Hwy 152 east junction
- Highly traveled interchange
- Huge retail draw in the city of Gilroy
- Infill location with great demographics
- Bedroom community to Silicon Valley
- Freeway Pylon Sign