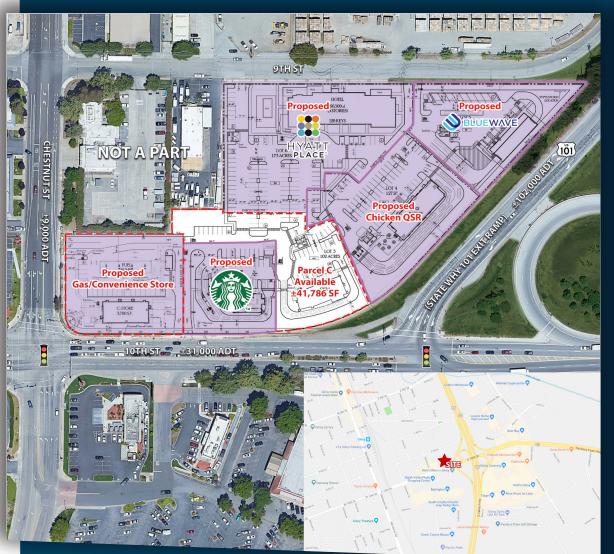

Northwest Quadrant of Highway 101 & 10th Street Gilroy, California

| Location:                             | NWQ Hwy 101 & 10th Street<br>Gilroy, California            |                         |                                     |
|---------------------------------------|------------------------------------------------------------|-------------------------|-------------------------------------|
| Availability:                         | <u>Pad C:</u><br>- Fast Food<br>- Medical/Dental<br>- Bank |                         |                                     |
| Demographics:<br>Population           | <u>1 Mile</u><br>16,273                                    | <u>2 Mile</u><br>37,215 | <u>3 Mile</u><br>54,245             |
| Avg HH Income<br>Est. Total Employees | \$118,446<br>5,882                                         | '                       | ,                                   |
| Traffic Counts:                       | 10th Street<br>Chestnut St<br>Hwy 101                      | ± 3                     | 1,000 ADT<br>9,000 ADT<br>2,000 ADT |

#### **Property Features:**

- Located at the southbound Hwy 101 off-ramp at the Hwy 152 east junction
- Highly traveled interchange
- Huge retail draw in the city of Gilroy
- Infill location with great demographics
- Bedroom community to Silicon Valley
- Freeway Pylon Sign