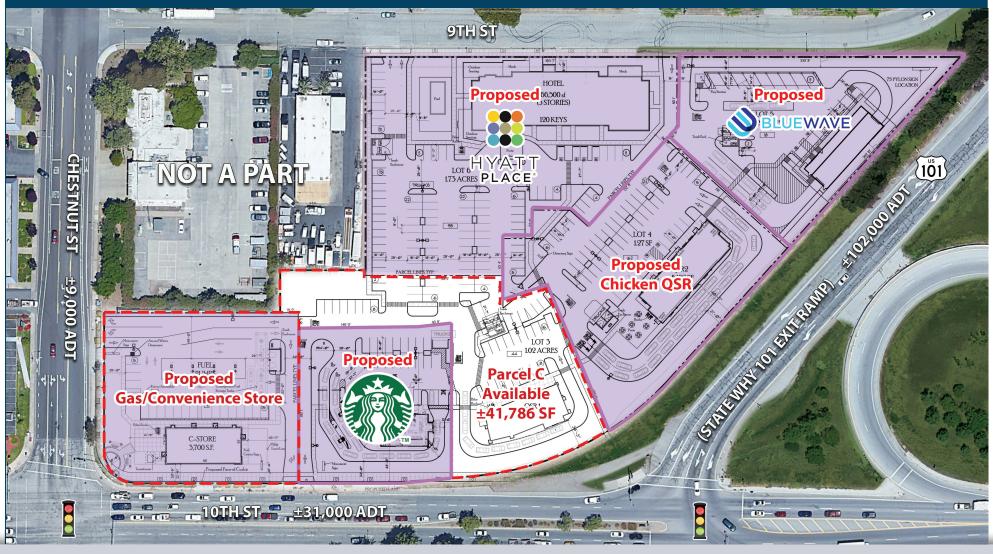

Northwest Quadrant of Highway 101 & 10th Street Gilroy, California

| Location:                             | NWQ Hwy 101 & 10th Street<br>Gilroy, California            |                         |                                     |
|---------------------------------------|------------------------------------------------------------|-------------------------|-------------------------------------|
| Availability:                         | <u>Pad C:</u><br>- Fast Food<br>- Medical/Dental<br>- Bank |                         |                                     |
| Demographics:<br>Population           | <u>1 Mile</u><br>16,273                                    | <u>2 Mile</u><br>37,215 | <u>3 Mile</u><br>54,245             |
| Avg HH Income<br>Est. Total Employees | \$118,446<br>5,882                                         | '                       | ,                                   |
| Traffic Counts:                       | 10th Street<br>Chestnut St<br>Hwy 101                      | ± 3                     | 1,000 ADT<br>9,000 ADT<br>2,000 ADT |

#### **Property Features:**

- Located at the southbound Hwy 101 off-ramp at the Hwy 152 east junction
- Highly traveled interchange
- Huge retail draw in the city of Gilroy
- Infill location with great demographics
- Bedroom community to Silicon Valley
- Freeway Pylon Sign