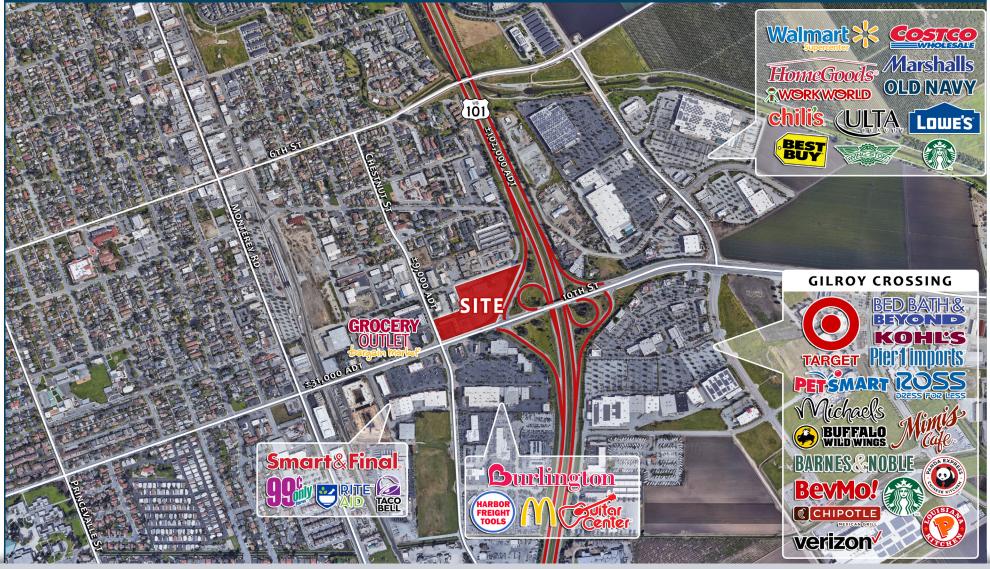

#### **Property Features:**

- Located at the southbound Hwy 101 off-ramp at the Hwy 152 east junction
- Highly traveled interchange
- Huge retail draw in the city of Gilroy
- Infill location with great demographics
- Bedroom community to Silicon Valley
- Freeway Pylon Sign