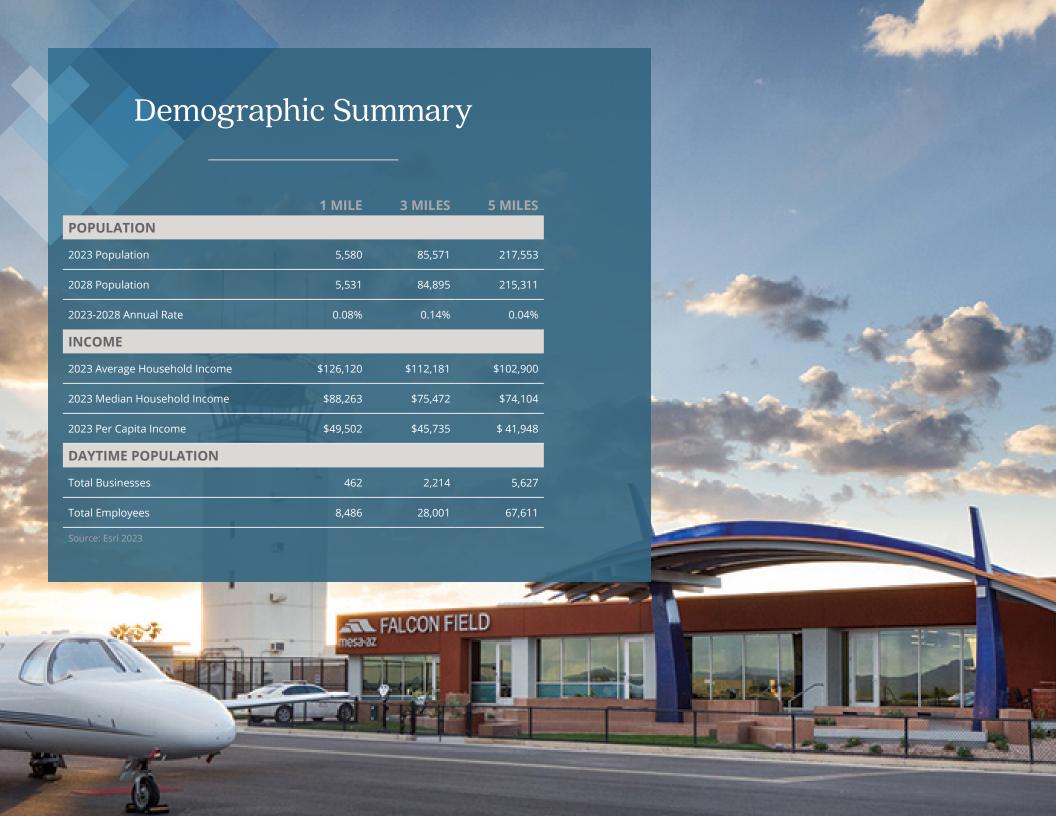

### Demographics (3 Miles)

#### POPULATION

85,571

Total 2023 Population 119,799

Estimated 2028 Population

#### INCOME

1 MILE

3 MILES

5 MILES

\$126,120

\$110,615

\$103,868

Average Household Income

#### DAYTIME POPULATION

2,214

28,001

Total Businesses

Total Employees

Source: Esri 2023