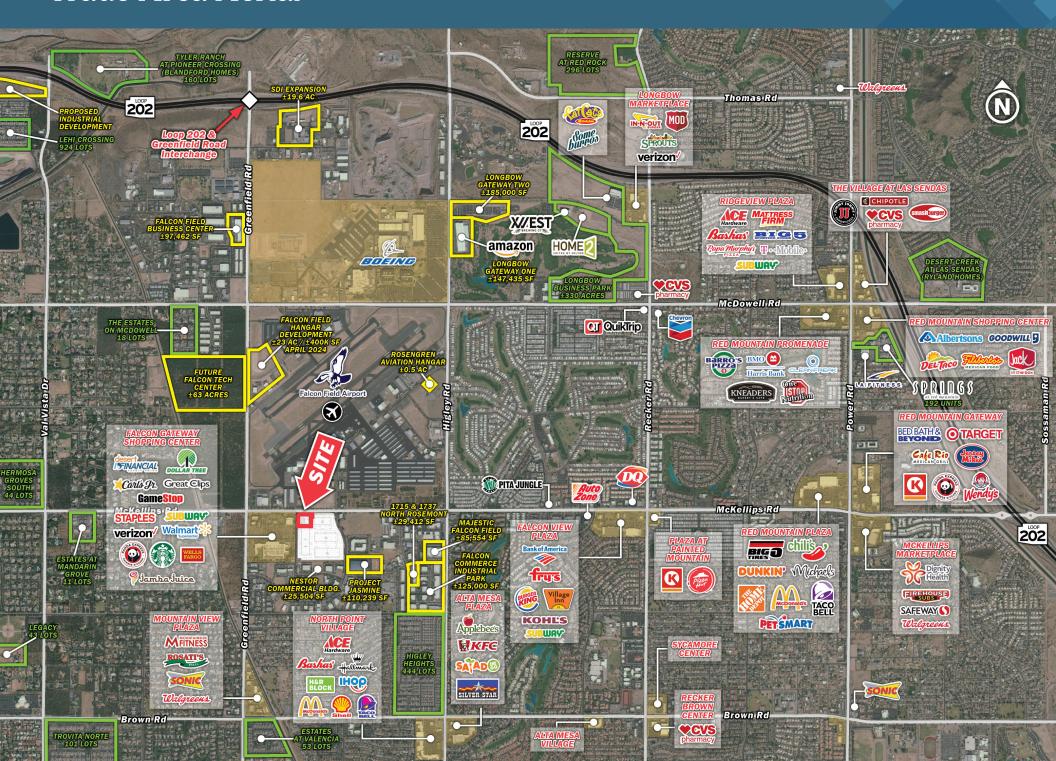

## Trade Area Aerial

#### TRADE AREA

- Located across from Falcon Field, which sees more than 300 annual operations, consistently ranks as one of the top 5 busiest general aviation airports in the nation, and is an economic hub generating over \$2.2M in daily economic benefits
- Nearing completion of a \$150M expansion which will add 50 technologically advanced hangars for high-dollar clients as well as space to house businesses to service the aircraft
- Convenient access to the 202 (2 miles to north; 3.5 miles to east)
- McKellips Road traffic count of 21,489 VPD serves as one of the highest traffic East/West corridors in East Mesa
- Location: Falcon District high tech hub for aerospace/aviation defense, advanced manufacturing, and business services
- 23-acre, \$60M project to add approximately 400,000 SF of hangar and office space to the northwest side of Falcon Field is currently under construction with Phase 1 completion estimated in Q2 of 2024
- Falcon Field is an underserved employment hub with over 1,300 employees and over 130 on-airport businesses