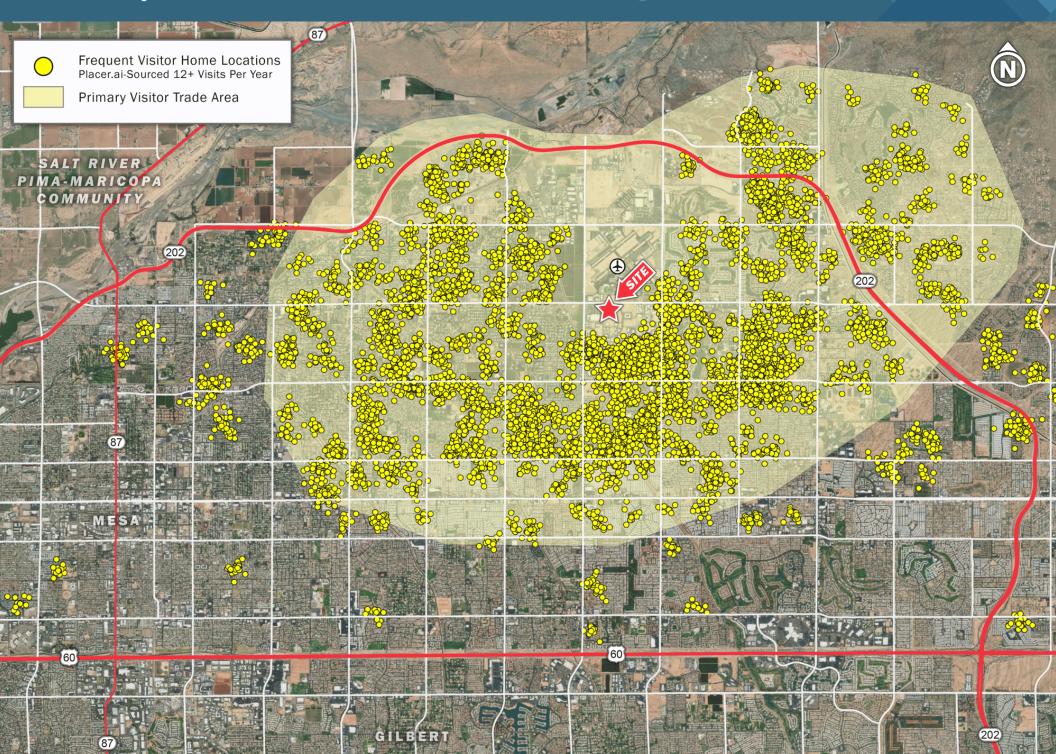

# Primary Visitor Trade Area to Walmart Supercenter

#### **PROPERTY**

- Adjacent to high volume Walmart Supercenter; ranks in the top 20% locally (source: Placer.ai)
- In-fill location with high barriers of entry