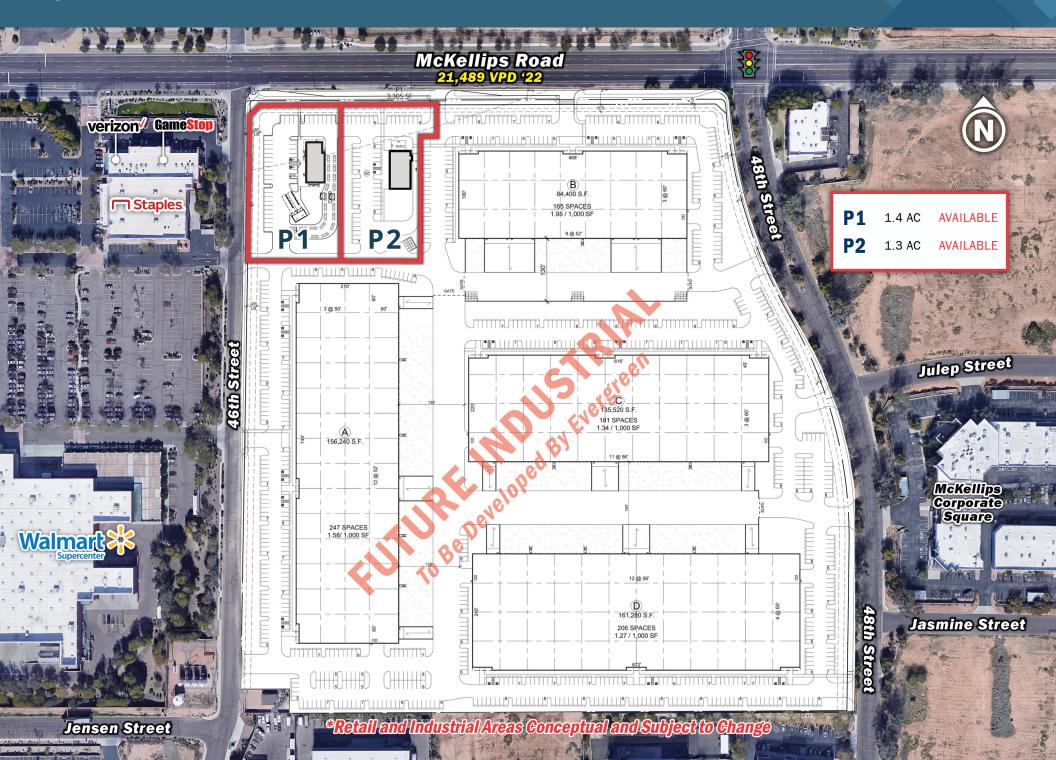

f hangar and office space to the northwest side of Falcon Field is currently under construction with Phase 1 completion estimated in Q2 of 2024
- Falcon Field is an underserved employment hub with over 1,300 employees and over 130 on-airport businesses

#### **PROPERTY**

- Adjacent to high volume Walmart Supercenter; ranks in the top 20% locally (source: Placer.ai)
- In-fill location with high barriers of entry

### Demographics (3 Miles)

#### POPULATION





85,571

Total 2023 Population 119,799

Estimated 2028 Population

#### INCOME

1 MILE

3 MILES

5 MILES







\$126,120

\$110,615

\$103,868

Average Household Income

Average Household Income

Average Household Income

#### DAYTIME POPULATION





2,214

28,001

Total Businesses

Total Employees

Source: Esri 2023

## Site Plan



# Primary Visitor Trade Area to Walmart Supercenter



## Trade Area Aerial