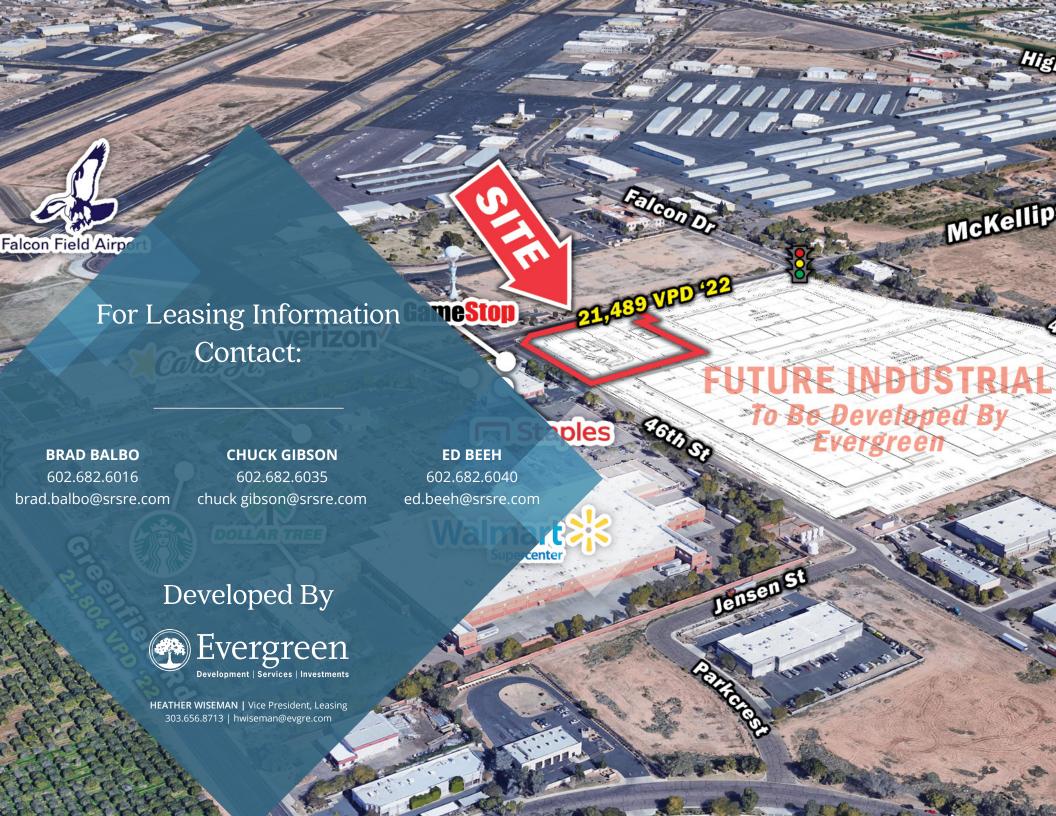

RETAIL PADS AVAILABLE IN NEW MIXED-USE DEVELOPMENT ADJACENT TO BUSY FALCON FIELD McKellips Rd Falcon Field Airport GameStop 21,439 verizon Carlo Fr. **Staples** Walmart **DOLLAR TREE** Jensen St

BRAD BALBO 602.682.6016 brad.balbo@srsre.com

#### TRADE AREA

- Located across from Falcon Field, which sees more than 300 annual operations, consistently ranks as one of the top 5 busiest general aviation airports in the nation, and is an economic hub generating over \$2.2M in daily economic benefits
- Nearing completion of a \$150M expansion which will add 50 technologically advanced hangars for high-dollar clients as well as space to house businesses to service the aircraft
- Convenient access to the 202 (2 miles to north; 3.5 miles to east)
- McKellips Road traffic count of 21,489 VPD serves as one of the highest traffic East/West corridors in East Mesa
- Location: Falcon District high tech hub for aerospace/aviation defense, advanced manufacturing, and business services
- 23-acre, \$60M project to add approximately 400,000 SF of hangar and office space to the northwest side of Falcon Field is currently under construction with Phase 1 completion estimated in Q2 of 2024
- Falcon Field is an underserved employment hub with over 1,300 employees and over 130 on-airport businesses

#### **PROPERTY**

- Adjacent to high volume Walmart Supercenter; ranks in the top 20% locally (source: Placer.ai)
- In-fill location with high barriers of entry