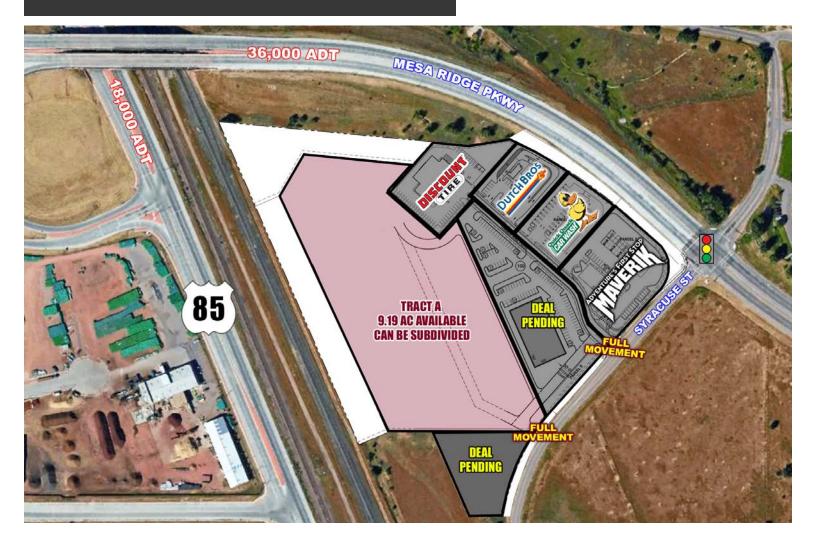

# SITE PLAN

### TRAFFIC COUNTS

| LOCATION                        | CARS/DAY |  |
|---------------------------------|----------|--|
| Hwy 85 north of Mesa Ridge Pkwy | 20,000   |  |
| Hwy 85 south of Mesa Ridge Pkwy | 18,000   |  |
| Mesa Ridge Pkwy east of Hwy 85  | 36,000   |  |