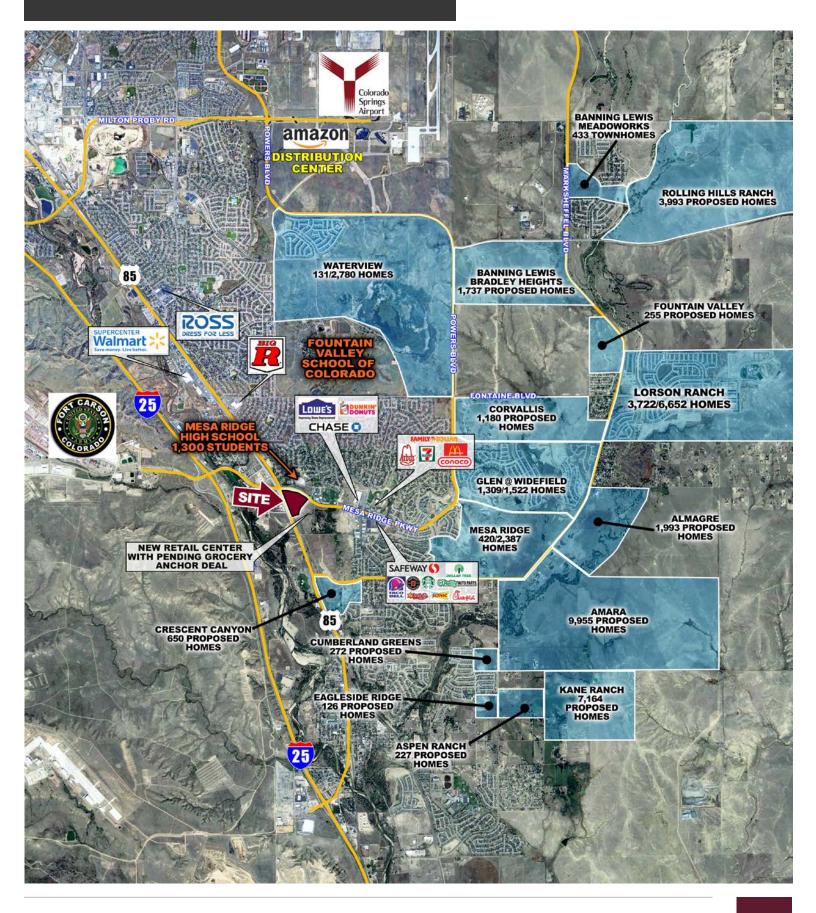

# DEMOGRAPHICS | COMPARISON SUMMARY

| CATEGORIES                     | 1 MILE   | 3 MILES  | 5 MILES  |
|--------------------------------|----------|----------|----------|
| ESTIMATED POPULATION           | 7,703    | 51,690   | 101,406  |
| PROJ. POPULATION IN 2027       | 7,737    | 53,174   | 104,722  |
| AVG. HOUSEHOLD INCOME          | \$83,380 | \$90,915 | \$90,184 |
| DAYTIME POPULATION (EMPLOYEES) | 1,906    | 6,851    | 14,384   |
| SOURCE: ESRI 2022              |          |          |          |

### TRAFFIC COUNTS

| LOCATION                        | CARS/DAY |  |
|---------------------------------|----------|--|
| Hwy 85 north of Mesa Ridge Pkwy | 20,000   |  |
| Hwy 85 south of Mesa Ridge Pkwy | 18,000   |  |
| Mesa Ridge Pkwy east of Hwy 85  | 36,000   |  |

## TRADE AREA







## ABOUT SULLIVANHAYES

SullivanHayes Brokerage is Colorado's premier, full service retail brokerage company assisting tenants, landlords, and developers. We have enjoyed a rich history serving the commercial real estate industry since 1978. SullivanHayes is proud to have helped some of the most sophisticated national retailers and landlords expand throughout Colorado, as well as passionate local concepts and developers that make our community vibrant and dynamic.

#### VISIT: www.sullivanhayes.com

#### SWC MESA RIDGE PKWY & SYRACUSE ST

Bryan Slaughter 303.370.7459 bslaughter@sullivanhayes.com

Mark Ernster 720.382.7504 mernster@sullivanhayes.com

- OWNER'S REPRESENTATIVE -Heather Wiseman 303.656.8713 hwiseman@evgre.com

SullivanHayes Brokerage DTC 5570 DTC Parkway, Suite 100 Green