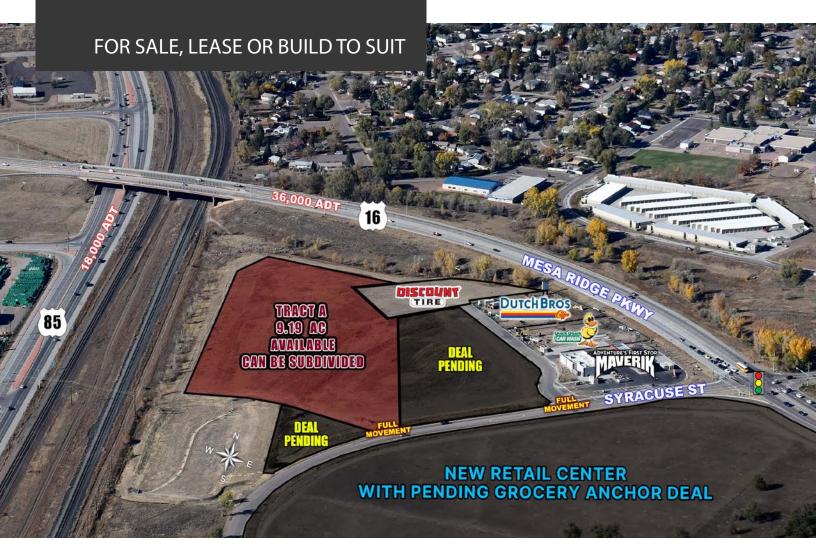

#### **PROPERTY HIGHLIGHTS**

New pads and land available in Fountain along Mesa Ridge Parkway

High traffic and great visibility

Located across the street from Mesa Ridge high school and just east of Fort Carson

Growing trade area

Flexible zoning

Bryan Slaughter 303.370.7459 bslaughter@sullivanhayes.com Mark Ernster 720.382.7508 mernster@sullivanhayes.com Heather Wiseman - Owner's Representative 303.656.8713 hwiseman@evgre.com

### TRAFFIC COUNTS

| LOCATION                        | CARS/DAY |  |
|---------------------------------|----------|--|
| Hwy 85 north of Mesa Ridge Pkwy | 20,000   |  |
| Hwy 85 south of Mesa Ridge Pkwy | 18,000   |  |
| Mesa Ridge Pkwy east of Hwy 85  | 36,000   |  |