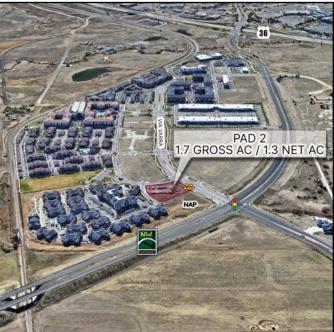

# 1.7 ACRES IMPROVED PAD AVAILABLE IN BROOMFIELD

# SEC NORTHWEST PARKWAY & VIA VARRA

BROOMFIELD, COLORADO

# FOR SALE: \$850,000 PROPERTY HIGHLIGHTS

Suitable for hospitality, medical, senior living, QSR, coffee, restaurants

Construction of future access drive between Via Varra and property to be reimbursed by adjacent lot owner