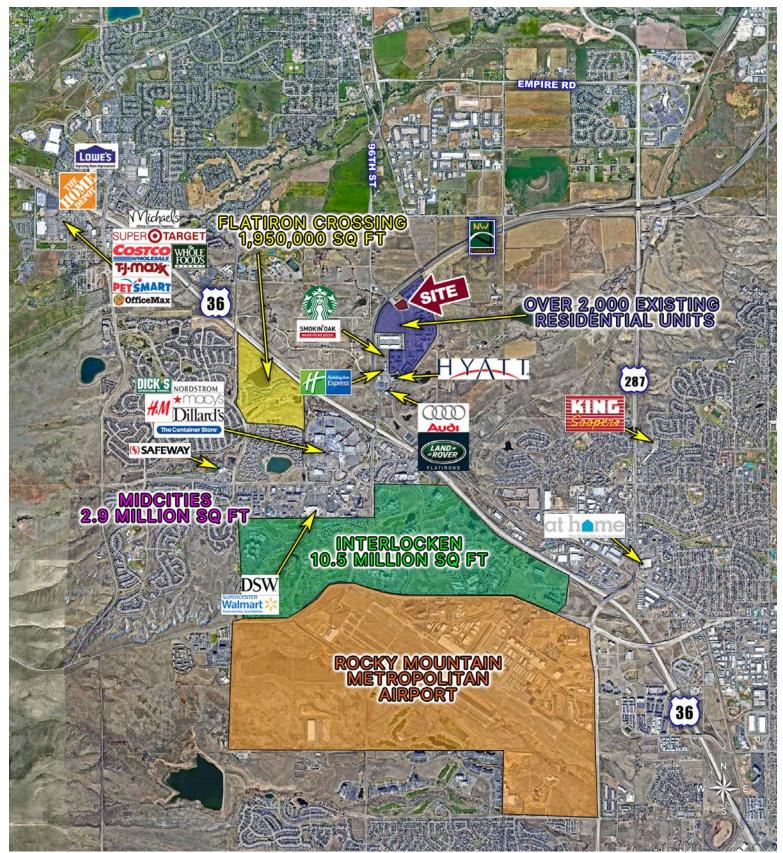

# 1.7 ACRES IMPROVED PAD AVAILABLE IN BROOMFIELD

# SEC NORTHWEST PARKWAY & VIA VARRA

BROOMFIELD, COLORADO



# FOR SALE: \$850,000 PROPERTY HIGHLIGHTS

Suitable for hospitality, medical, senior living, QSR, coffee, restaurants

Construction of future access drive between Via Varra and property to be reimbursed by adjacent lot owner

2" water and 12"/18" sewer stubs and dry utilities installed to property

Offsite work complete

No onsite detention required

Zoned PUD





SH

Michael Laatsch 303.370.7470 mlaatsch@sullivanhayes.com Bryan Slaughter 303.370.7459 bslaughter@sullivanhayes.com Heather Wiseman - Owner's Representative 303.656.8713 <u>hwiseman@evgre.com</u>

#### TRADE AREA



MAP COURTESY OF GOOGLE EARTH 2022



# **AREA** DEMOGRAPHICS



MAP COURTESY OF ESRI 2022

# DEMOGRAPHICS | COMPARISON SUMMARY

| CATEGORIES                     | 1 MILE    | 3 MILES   | 5 MILES   |
|--------------------------------|-----------|-----------|-----------|
| ESTIMATED POPULATION           | 3,090     | 55,278    | 137,925   |
| PROJ. POPULATION IN 2027       | 3,274     | 57,391    | 142,972   |
| AVG. HOUSEHOLD INCOME          | \$132,217 | \$154,658 | \$150,878 |
| DAYTIME POPULATION (EMPLOYEES) | 2,346     | 46,876    | 79,085    |
|                                |           |           |           |

SOURCE: ESRI 2022

### TRAFFIC COUNTS

| LOCATION                              | CARS/DAY |  |
|---------------------------------------|----------|--|
| Northwest Pkwy sout