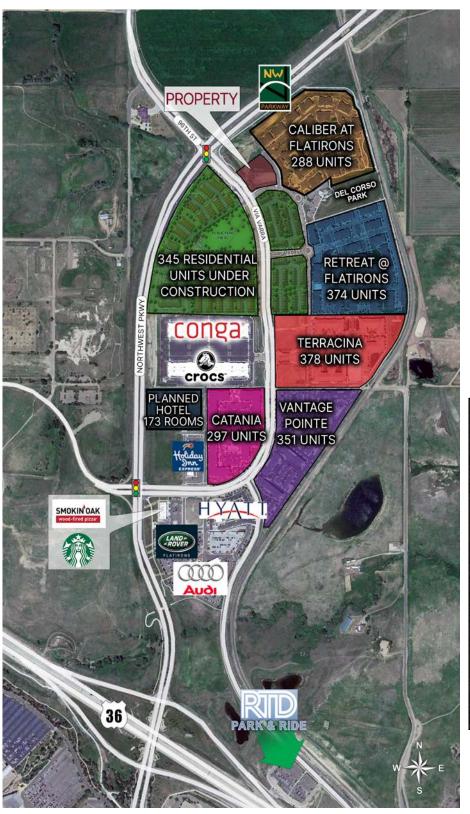

# 1.7 ACRES IMPROVED PAD AVAILABLE IN BROOMFIELD

# SEC NORTHWEST PARKWAY & VIA VARRA

BROOMFIELD, COLORADO

# FOR SALE: \$850,000 PROPERTY HIGHLIGHTS

Suitable for hospitality, medical, senior living, QSR, coffee, restaurants

Construction of future access drive between Via Varra and property to be reimbursed by adjacent lot owner

2" water and 12"/18" sewer stubs and dry utilities installed to property

Offsite work complete

No onsite detention required

Zoned PUD

SH

Michael Laatsch 303.370.7470 mlaatsch@sullivanhayes.com Bryan Slaughter 303.370.7459 bslaughter@sullivanhayes.com Heather Wiseman - Owner's Representative 303.656.8713 <u>hwiseman@evgre.com</u>