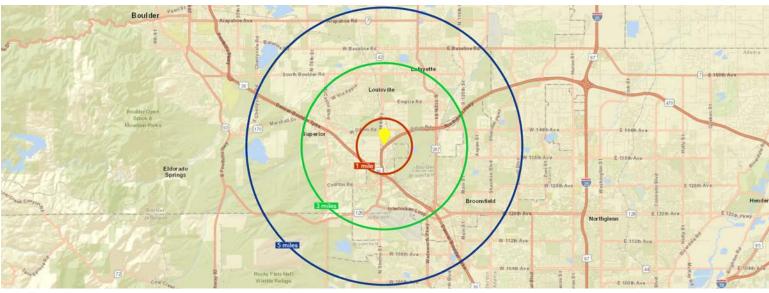

# **AREA** DEMOGRAPHICS

MAP COURTESY OF ESRI 2022

# DEMOGRAPHICS | COMPARISON SUMMARY

| CATEGORIES                     | 1 MILE    | 3 MILES   | 5 MILES   |
|--------------------------------|-----------|-----------|-----------|
| ESTIMATED POPULATION           | 3,090     | 55,278    | 137,925   |
| PROJ. POPULATION IN 2027       | 3,274     | 57,391    | 142,972   |
| AVG. HOUSEHOLD INCOME          | \$132,217 | \$154,658 | \$150,878 |
| DAYTIME POPULATION (EMPLOYEES) | 2,346     | 46,876    | 79,085    |
|                                |           |           |           |

SOURCE: ESRI 2022