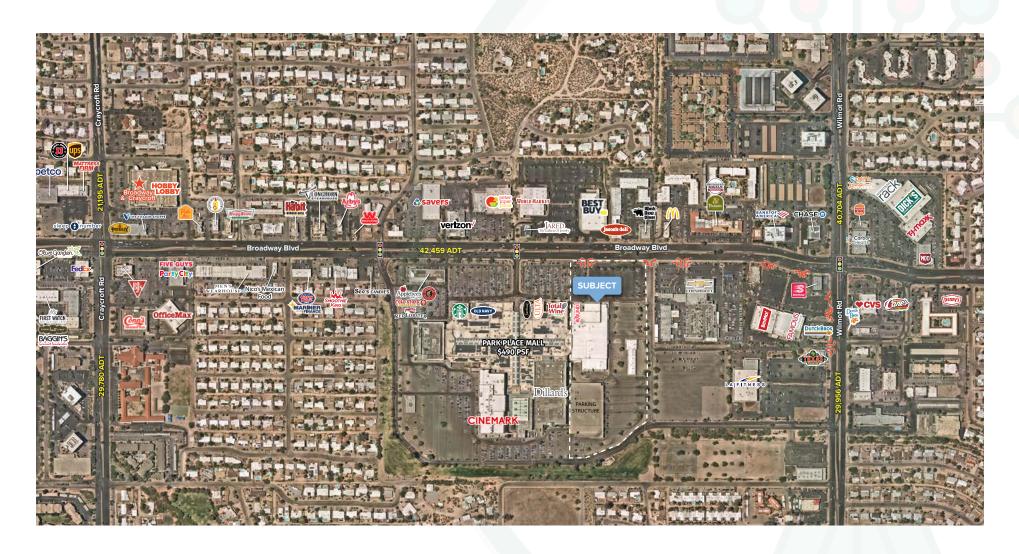

#### PROPERTY HIGHLIGHTS

- E Broadway Boulevard carries 52,750 vehicles per day.
- Over 7,100,000 visits in the last 12 months.
- Park Place Mall is 95% leased.

LOCATION RANKINGS IN ARIZONA

#1/19 LOCATIONS

#1/11 LOCATIONS

#3/21 LOCATIONS

#3/29 LOCATIONS

TRUE TRADE AREA-70% OF ALL FOOT TRAFFIC.

Conceptual Rendering