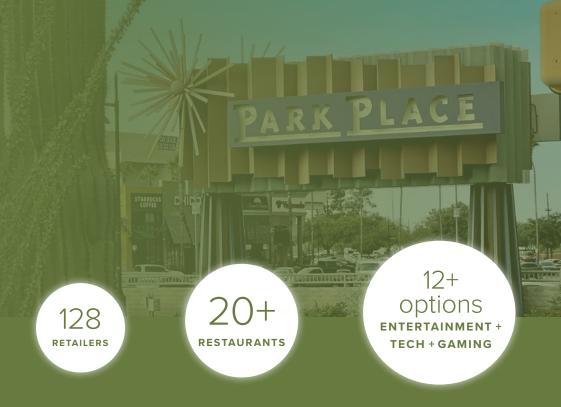

RETAIL RESTAURANTS ENTERTAINMENT

FOREVER 21

Trade Area Analysis

#### PROPERTY HIGHLIGHTS

- E Broadway Boulevard carries 52,750 vehicles per day.
- Over 7,100,000 visits in the last 12 months.
- Park Place Mall is 95% leased.

LOCATION RANKINGS IN ARIZONA

#1/19 LOCATIONS

#1/11 LOCATIONS

#3/21 LOCATIONS

#3/29 LOCATIONS

TRUE TRADE AREA-70% OF ALL FOOT TRAFFIC.

Conceptual Rendering