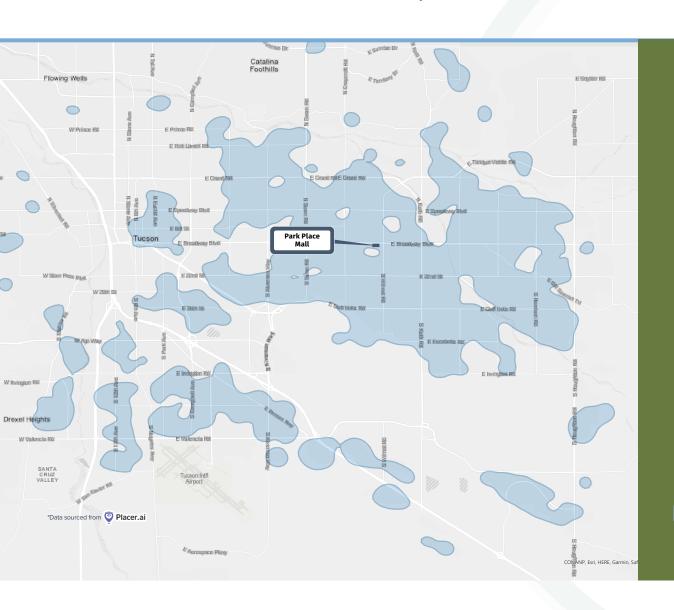

## Trade Area

Tucson offers high–skilled/ high–wage jobs in competitive industries such as: Aerospace, Bioscience, Healthcare, Logistics and Transportation plus Renewable and Mining Technologies.

Source: SunCorridorInc.com