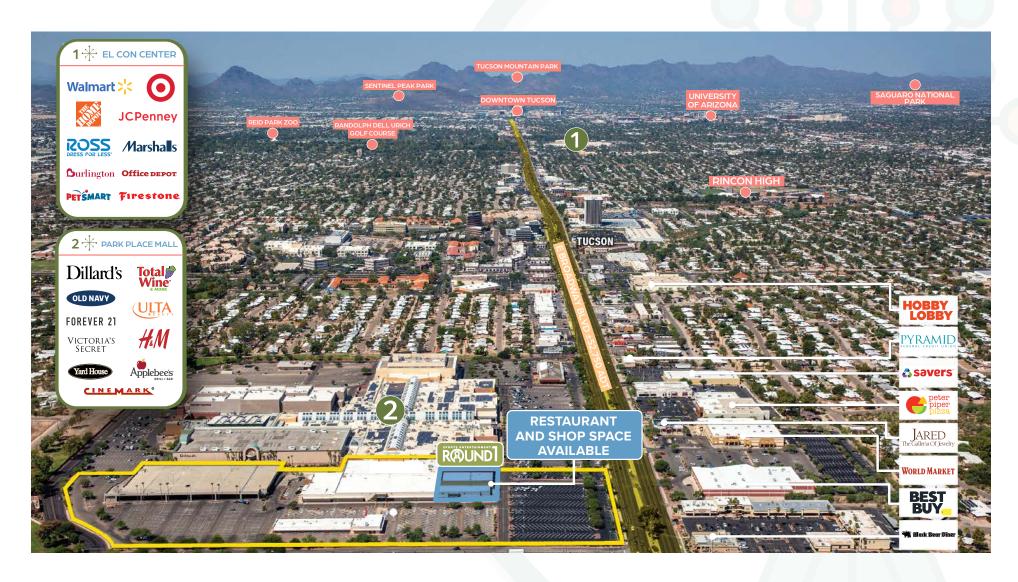

#### PROPERTY HIGHLIGHTS

- E Broadway Boulevard carries 52,750 vehicles per day.
- Over 7,100,000 visits in the last 12 months.
- Park Place Mall is 95% leased.

LOCATION RANKINGS IN ARIZONA

#1/19 LOCATIONS

#1/11 LOCATIONS

#3/21 LOCATIONS

#3/29 LOCATIONS

TRUE TRADE AREA-70% OF ALL FOOT TRAFFIC.

Conceptual Rendering

## Trade Area

Tucson offers high–skilled/ high–wage jobs in competitive industries such as: Aerospace, Bioscience, Healthcare, Logistics and Transportation plus Renewable and Mining Technologies.

Source: SunCorridorInc.com