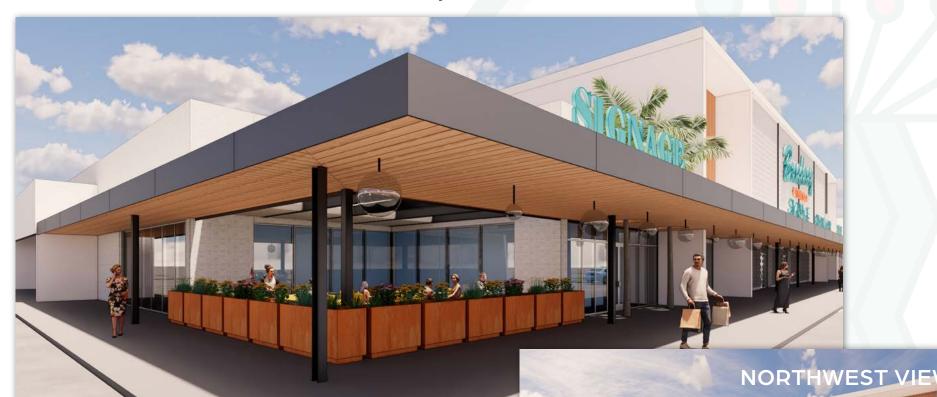

### NORTHEAST CORNER VIEW

The retail façade will undergo a full architectural renovation, inspired by the Mid-Century design of the original 'Park Mall'. A vibrant new patio space for an end-cap restaurant, prominent signage and pedestrian-oriented touches will bring restored energy to this iconic part of the Tucson community.