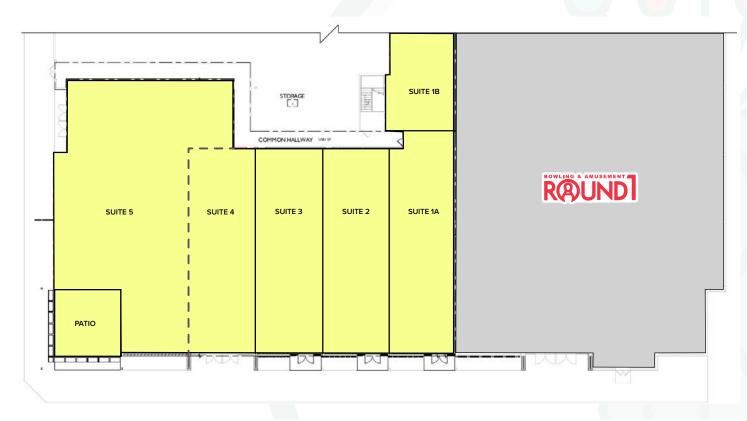

### DEMISING FLOOR PLAN

| SUITE | SQUARE FOOTAGE |
|-------|----------------|
| 1A    | 2,194          |
| 1B    | 2,393          |
| 2     | 2,097          |
| 3     | 2,097          |
| 4     | 2,097          |
| 5     | 5,305          |

Please Note: Suites can be combined