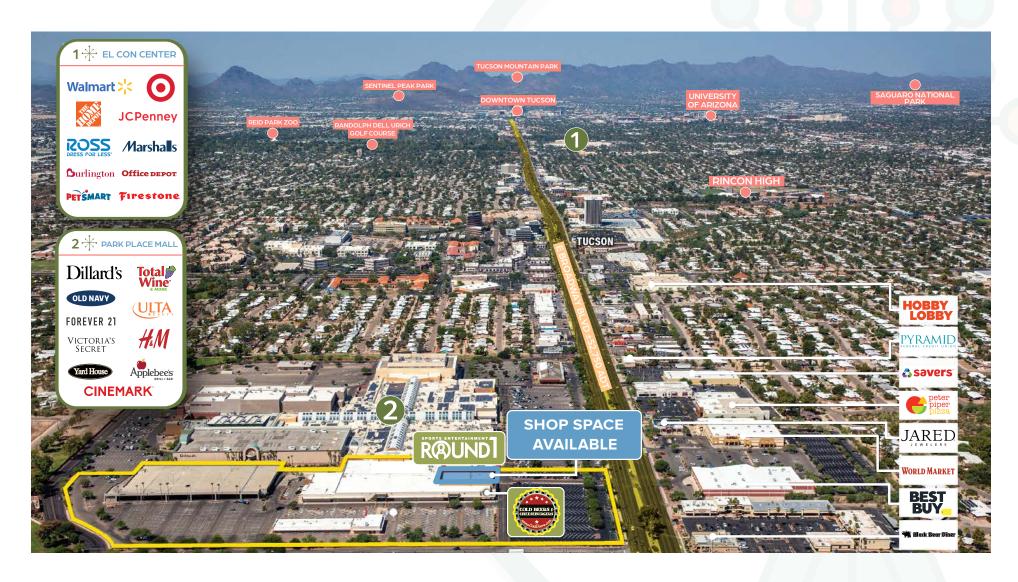

# The Mall

Park Place is a fashion and entertainment destination located in one of the strongest retail corridors in Tucson. Anchoring the Broadway business area, the mall offers a strong lineup of retail and restaurant options as well as a state-of-the-art 20-screen cinema.

#### PROPERTY HIGHLIGHTS

- E Broadway Boulevard carries 52,750 vehicles per day.
- Over 7,100,000 visits in the last 12 months.
- Park Place Mall is 97% leased.

LOCATION RANKINGS IN ARIZONA

#1/19 LOCATIONS

#1/11 LOCATIONS

#3/21 LOCATIONS

#3/29 LOCATIONS

TRUE TRADE AREA—70% OF ALL FOOT TRAFFIC.