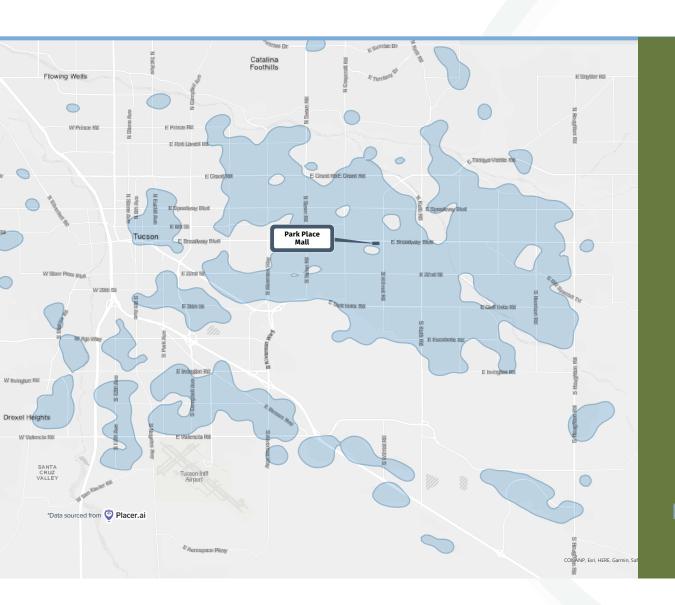

# Elevated Eye Candy

Desert Dreams on Display

Trade Area Analysis

#### PROPERTY HIGHLIGHTS

- E Broadway Boulevard carries 52,750 vehicles per day.
- Over 7,100,000 visits in the last 12 months.
- Park Place Mall is 97% leased.

LOCATION RANKINGS IN ARIZONA

#1/19 LOCATIONS

#1/11 LOCATIONS

#3/21 LOCATIONS

#3/29 LOCATIONS

TRUE TRADE AREA—70% OF ALL FOOT TRAFFIC.