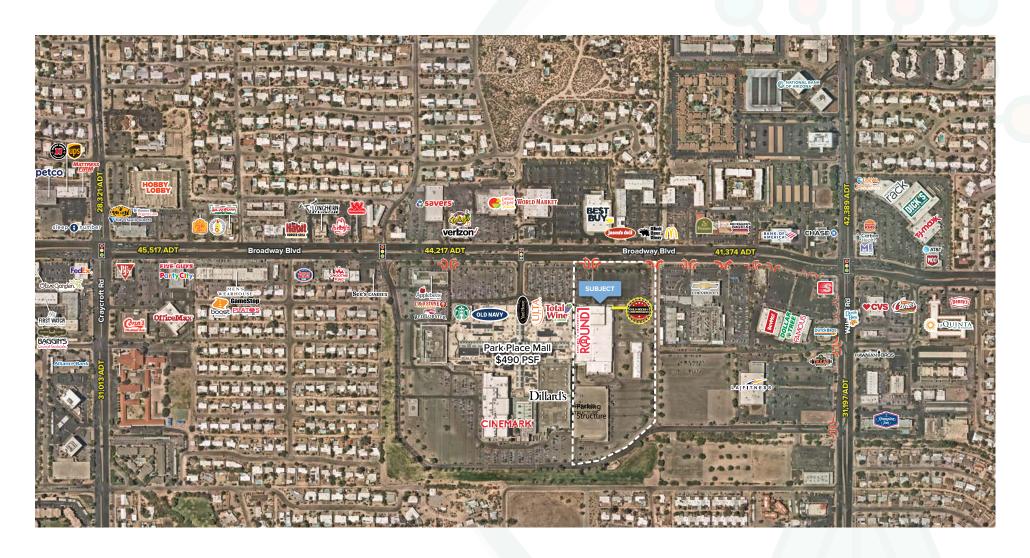

# Elevated Eye Candy

Desert Dreams on Display

Trade Area Analysis

#### PROPERTY HIGHLIGHTS

- E Broadway Boulevard carries 52,750 vehicles per day.
- Over 7,100,000 visits in the last 12 months.
- Park Place Mall is 97% leased.

LOCATION RANKINGS IN ARIZONA

#1/19 LOCATIONS

#1/11 LOCATIONS

#3/21 LOCATIONS

#3/29 LOCATIONS

TRUE TRADE AREA—70% OF ALL FOOT TRAFFIC.