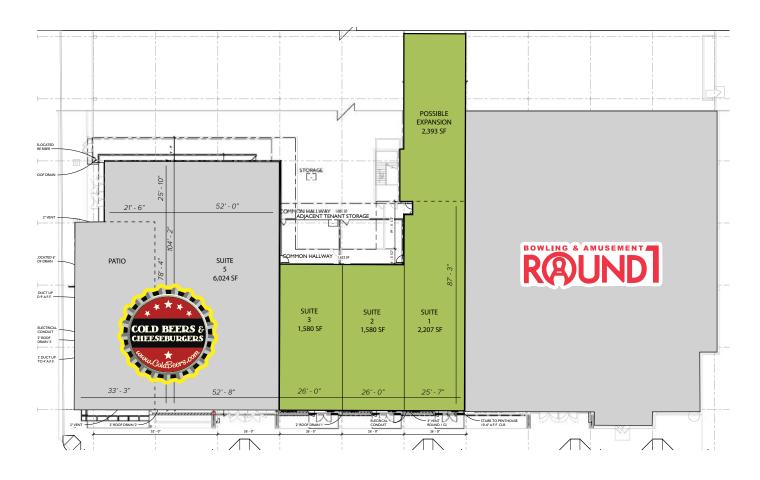

### DEMISING FLOOR PLAN

| SUITE | F                              | SQUARE<br>OOTAGE |
|-------|--------------------------------|------------------|
| 1     | Available                      | 2,207            |
|       | Can Be Expanded Up To 4,600 SF |                  |
| 2     | Available                      | 1,580            |
| 3     | Available                      | 1,580            |
| 5     | Cold Beers &<br>Cheeseburgers  | 6,024            |

Please Note: Suites can be combined