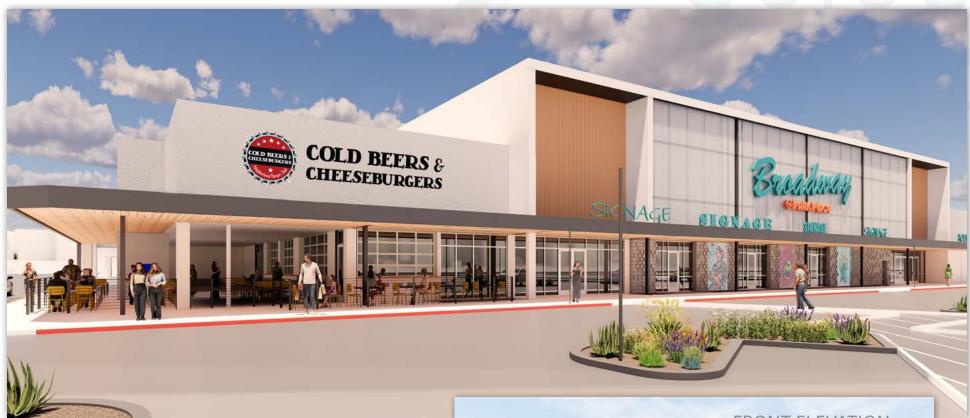

#### NORTHEAST CORNER VIEW

The retail façade will undergo a full architectural renovation, inspired by the Mid-Century design of the original 'Park Mall'. A vibrant new patio space for the endcap restaurant, prominent signage and pedestrian-oriented touches will bring restored energy to this iconic part of the Tucson community.