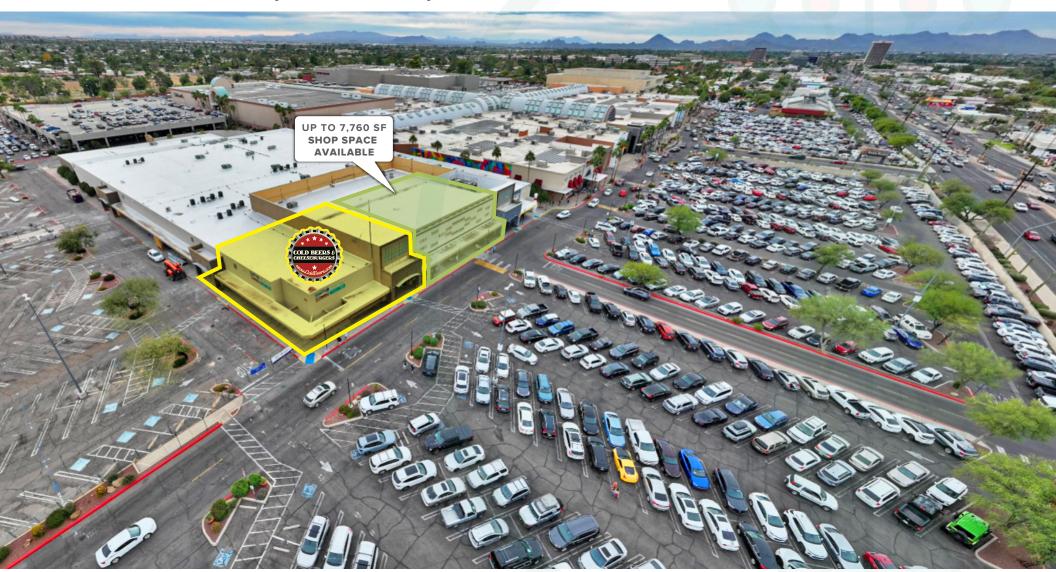

### DEMISING FLOOR PLAN

| SUITE | F                              | SQUARE<br>OOTAGE |
|-------|--------------------------------|------------------|
| 1     | Available                      | 2,207            |
|       | Can Be Expanded Up To 4,600 SF |                  |
| 2     | Available                      | 1,580            |
| 3     | Available                      | 1,580            |
| 5     | Cold Beers &<br>Cheeseburgers  | 6,024            |