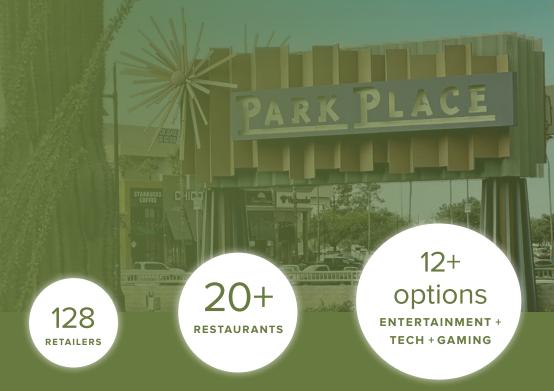

#### PROPERTY HIGHLIGHTS

- E Broadway Boulevard carries 52,750 vehicles per day.
- Over 7,100,000 visits in the last 12 months.
- Park Place Mall is 97% leased.

LOCATION RANKINGS IN ARIZONA

#1/19 LOCATIONS

#1/11 LOCATIONS

#3/21 LOCATIONS

#3/29 LOCATIONS

TRUE TRADE AREA—70% OF ALL FOOT TRAFFIC.