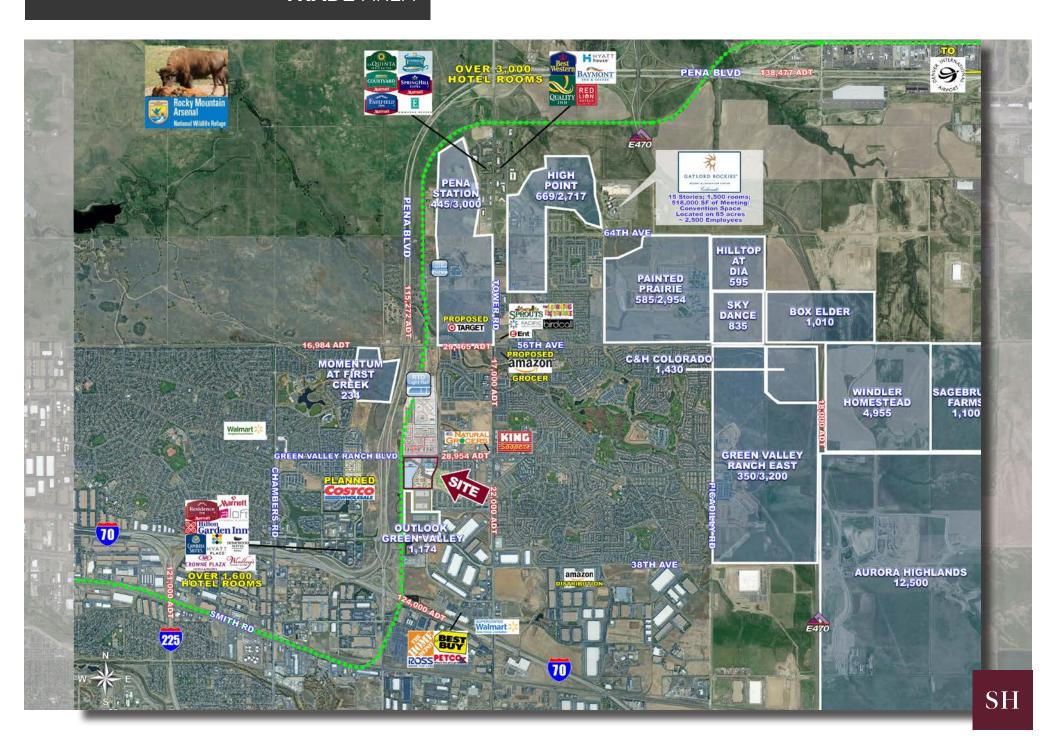

# NEW PAD, HOTEL, AND ANCHOR OPPORTUNITIES



(SEQ) GREEN VALLEY RANCH BOULEVARD & PEÑA BOULEVARD

## **SITE PLAN**



## **PROXIMATE AERIAL**



## **TRADE** AREA



# AREA DEMOGRAPHICS



MAP COURTESY OF ESRI

#### **TRAFFIC COUNTS**

| Location                    | Cars/Day |
|-----------------------------|----------|
| GVR BLVD WEST OF TOWER RD   | 28,9542  |
| TOWER RD SOUTH OF GVR BLVD  | 22,000   |
| PENA BLVD SOUTH OF GVR BLVD | 141,288¹ |
| TOWER RD NORTH OF GVR BLVD  | 17,000   |

SOURCE: ESRI 2017, 12018 20192

### **DEMOGRAPHICS** | COMPARISON SUMMARY

| Categories                     | 1 Mile   | 3 Miles  | 5 Miles  |
|--------------------------------|----------|----------|----------|
| ESTIMATED POPULATION           | 12,618   | 85,562   | 156,797  |
| PROJ. POPULATION IN 2026       | 14,304   | 94,591   | 172,143  |
| AVG. HOUSEHOLD INCOME          | \$77,101 | \$84,828 | \$79,660 |
| DAYTIME POPULATION (EMPLOYEES) | 1,871    | 25,842