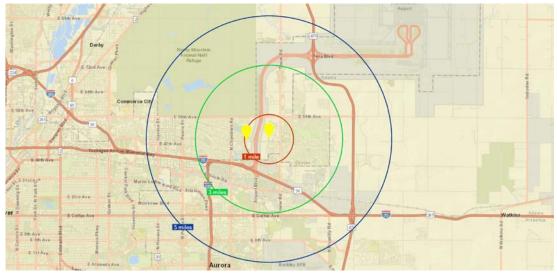

# NEW PAD, HOTEL, AND ANCHOR OPPORTUNITIES



(SEQ) GREEN VALLEY RANCH BOULEVARD & PEÑA BOULEVARD

## **SITE PLAN**



## **PROXIMATE AERIAL**



## **TRADE** AREA



# AREA DEMOGRAPHICS



MAP COURTESY OF ESRI

#### **TRAFFIC COUNTS**

| Location                    | Cars/Day |
|-----------------------------|----------|
| GVR BLVD WEST OF TOWER RD   | 28,9542  |
| TOWER RD SOUTH OF GVR BLVD  | 22,000   |
| PENA BLVD SOUTH OF GVR BLVD | 141,288¹ |
| TOWER RD NORTH OF GVR BLVD  | 17,000   |

SOURCE: ESRI 2017, 12018 20192

### **DEMOGRAPHICS** | COMPARISON SUMMARY

| Categories                     | 1 Mile   | 3 Miles  | 5 Miles  |
|--------------------------------|----------|----------|----------|
| ESTIMATED POPULATION           | 12,618   | 85,562   | 156,797  |
| PROJ. POPULATION IN 2026       | 14,304   | 94,591   | 172,143  |
| AVG. HOUSEHOLD INCOME          | \$77,101 | \$84,828 | \$79,660 |
| DAYTIME POPULATION (EMPLOYEES) | 1,871    | 25,842   | 86,790   |

SOURCE: