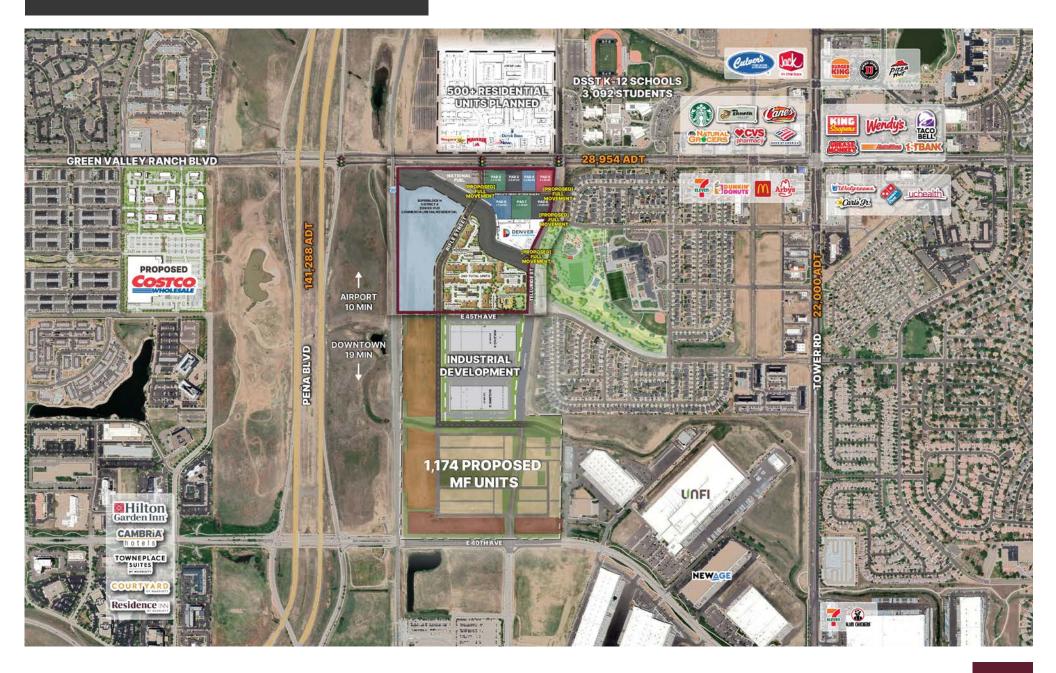

# NEW PAD, HOTEL, AND ANCHOR OPPORTUNITIES



(SEQ) GREEN VALLEY RANCH BOULEVARD & PEÑA BOULEVARD

## **SITE PLAN**



## **PROXIMATE AERIAL**



## **TRADE** AREA



# AREA DEMOGRAPHICS



MAP COURTESY OF ESRI

#### **TRAFFIC COUNTS**

| Location                    | Cars/Day |
|-----------------------------|----------|
| GVR BLVD WEST OF TOWER RD   | 28,9542  |
| TOWER RD SOUTH OF GVR BLVD  | 22,000   |
| PENA BLVD SOUTH OF GVR BLVD | 141,288¹ |
| TOWER RD NORTH OF GVR BLVD  | 17,000   |

SOURCE: ESRI 2017, 12018 20192

### **DEMOGRAPHICS** | COMPARISON SUMMARY

| Categories                     | 1 Mile   | 3 Miles  | 5 Miles  |
|--------------------------------|----------|----------|----------|
| ESTIMATED POPULATION           | 12,618   | 85,562   | 156,797  |
| PROJ. POPULATION IN 2026       | 14,304   | 94,591   | 172,143  |
| AVG. HOUSEHOLD INCOME          | \$77,101 | \$84,828 | \$79,660 |
| DAYTIME POPULATION (EMPLOYEES)