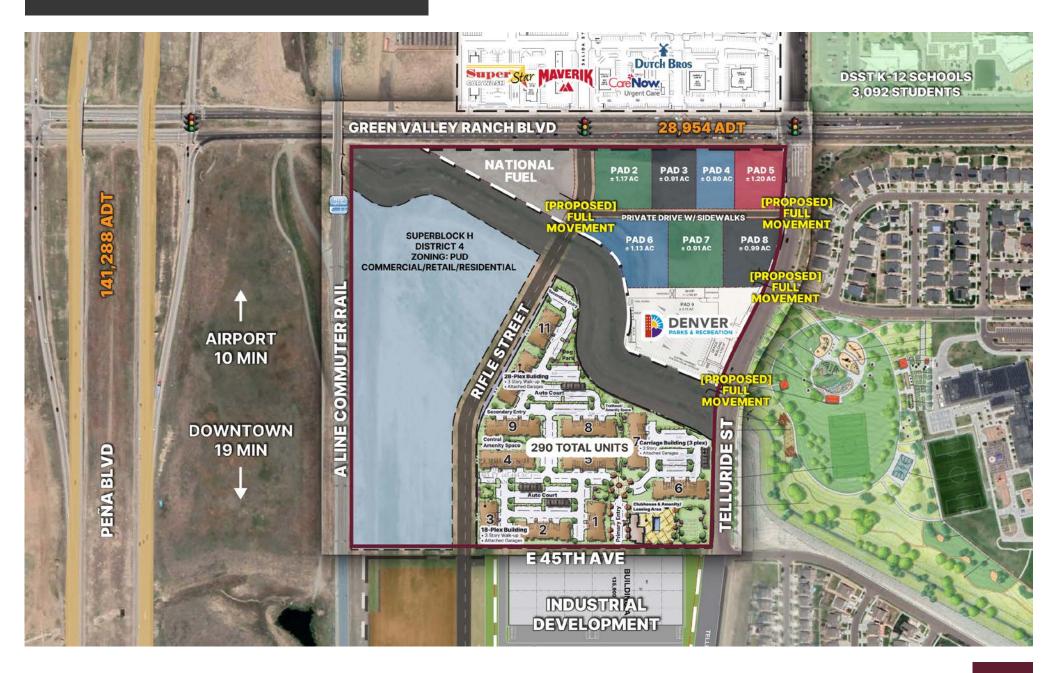

# NEW PAD, HOTEL, AND ANCHOR OPPORTUNITIES



(SEQ) GREEN VALLEY RANCH BOULEVARD & PEÑA BOULEVARD

## **SITE PLAN**



## **PROXIMATE AERIAL**



## **TRADE** AREA



# AREA DEMOGRAPHICS



MAP COURTESY OF ESRI

#### **TRAFFIC COUNTS**

| Location                    | Cars/Day |
|-----------------------------|----------|
| GVR BLVD WEST OF TOWER RD   | 28,9542  |
| TOWER RD SOUTH OF GVR BLVD  | 22,000   |
| PENA BLVD SOUTH OF GVR BLVD | 141,288¹ |
| TOWER RD NORTH OF GVR BLVD  | 17,000   |

SOURCE: ESRI 2017, 12018 20192

### **DEMOGRAPHICS** | COMPARISON SUMMARY

| Categories                     | 1 Mile   | 3 Miles  | 5 Miles  |
|--------------------------------|----------|----------|----------|
| ESTIMATED POPULATION           | 12,618   | 85,562   | 156,797  |
| PROJ. POPULATION IN 2026       | 14,304   | 94,591   | 172,143  |
| AVG. HOUSEHOLD INCOME          | \$77,101 | \$84,828 | \$79,660 |
| DAYT