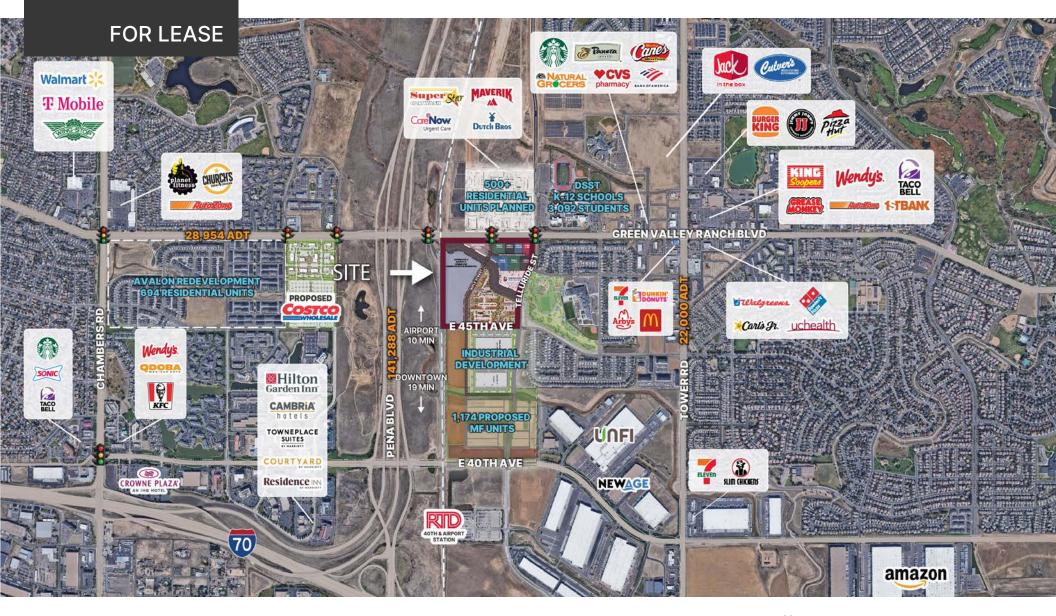

# NEW PAD, HOTEL, AND ANCHOR OPPORTUNITIES



(SEQ) GREEN VALLEY RANCH BOULEVARD & PEÑA BOULEVARD

## **SITE PLAN**



## **PROXIMATE AERIAL**



## **TRADE** AREA



# AREA DEMOGRAPHICS



MAP COURTESY OF ESRI

#### **TRAFFIC COUNTS**

| Location                    | Cars/Day |
|-----------------------------|----------|
| GVR BLVD WEST OF TOWER RD   | 28,9542  |
| TOWER RD SOUTH OF GVR BLVD  | 22,000   |
| PENA BLVD SOUTH OF GVR BLVD | 141,288¹ |
| TOWER RD NORTH OF GVR BLVD  | 17,000   |

SOURCE: ESRI 2017, 12018 20192

### **DEMOGRAPHICS** | COMPARISON SUMMARY

| Categories                     | 1 Mile   | 3 Miles  | 5 Miles  |
|--------------------------------|----------|----------|----------|
| ESTIMATED POPULATION           | 12,618   | 85,562   | 156,797  |
| PROJ. POPULATION IN 2026       | 14,304   | 94,591   | 172,143  |
|