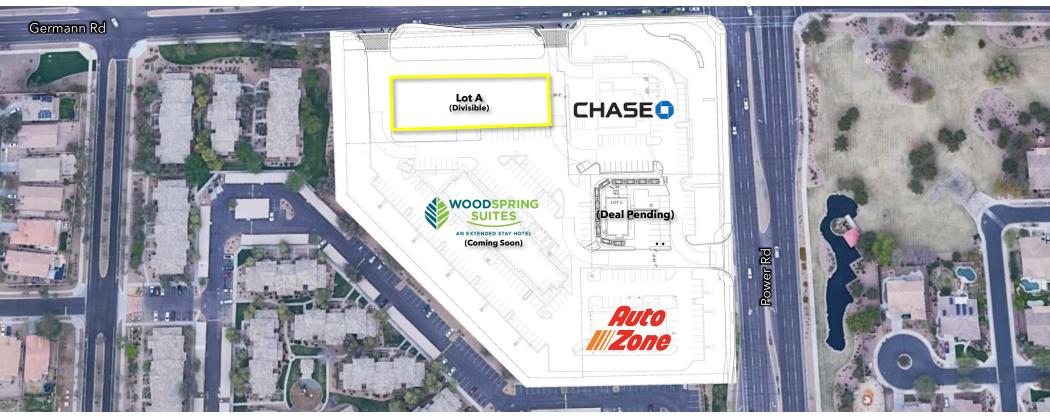

#### Power Ranch Pads Available

#### **Property Highlights:**

- Dynamic Power Ranch trade area Avg Inc \$124,516 w/in (3) miles
- Excellent access and visibility to most significant Power Ranch retail intersection.
- Nearby retailers and anchors include EOS Fitness, Home Depot, LA Fitness, Dignity Health, and many other national pad users
- Over 12 Million SF of Industrial Business Park proposed and under Development in TRADE AREA = an estimated 15,000 additional Daytime Employees!"

Mike Ord

mike@dlslaughter.com C: 602-421-2788 4742 North 24<sup>th</sup> Street Suite 315 Phoenix, AZ 85016 O: 602.957.3553

www.dlslaughterco.com

Company

Lot

Lot A

Evergreen