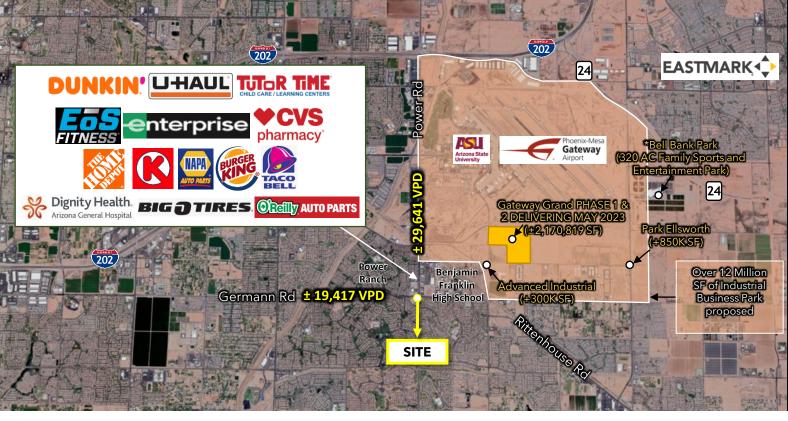

#### **Property Highlights:**

- Dynamic Power Ranch trade area Avg Inc \$124,516 w/in (3) miles
- Excellent access and visibility to most significant Power Ranch retail intersection.
- Nearby retailers and anchors include EOS Fitness, Home Depot, LA Fitness, Dignity Health, and many other national pad users
- Over 12 Million SF of Industrial Business Park proposed and under Development in TRADE AREA = an estimated 15,000 additional Daytime Employees!"

1 mile 13,228

3 mile 73,035

5 mile 188,454

Over 12 Million SF of Industrial Business Park proposed and under Development in TRADE AREA = an estimated 15,000 additional Daytime Employees!"

**Available:** 

Pads Available For more information please contact:

## Company

Over 12 Million SF of Industrial Business
Park proposed and under Development in
TRADE AREA = an estimated 15,000
additional Daytime Employees!"

| Business Employment by Type      | # of Businesses | # Employees | #Emp/Bus  |
|----------------------------------|-----------------|-------------|-----------|
| Total Businesses                 | 4,775           | 35,157      | 7         |
| Retail & Wholesale Trade         | 808             | 6,928       | 11        |
| Hospitality & Food Service       | 346             | 6,145       | 18        |
| Real Estate, Renting, Leasing    | 237             | 2,219       | 9         |
| Finance & Insurance              | 262             | 1,184       | 5         |
| Information                      | 64              | 730         | 11        |
| Scientific & Technology Services | 309             | 1,469       | 5         |
| Management of Companies          | 4               | 11          | 3         |
| Health Care & Social Assistance  | 1,684           | 4,920       | 3         |
| Educational Services             | 134             | 4,273       | 32        |
| Public Administration & Sales    | 14              | 751         | 54        |
| Arts, Entertainment, Recreation  | 82              | 655         | 8         |
| Utilities & Waste Management     | 176             | 906         | 5         |
| Construction                     | 324             | 1,520       | 5         |
| Manufacturing                    | 85              | 934         | 11        |
| Agriculture, Mining, Fishing     | 15              | 192         | 13        |
| Other Services                   | 431             | 2,320       | 5         |
|                                  |                 |             | 2/28/2023 |