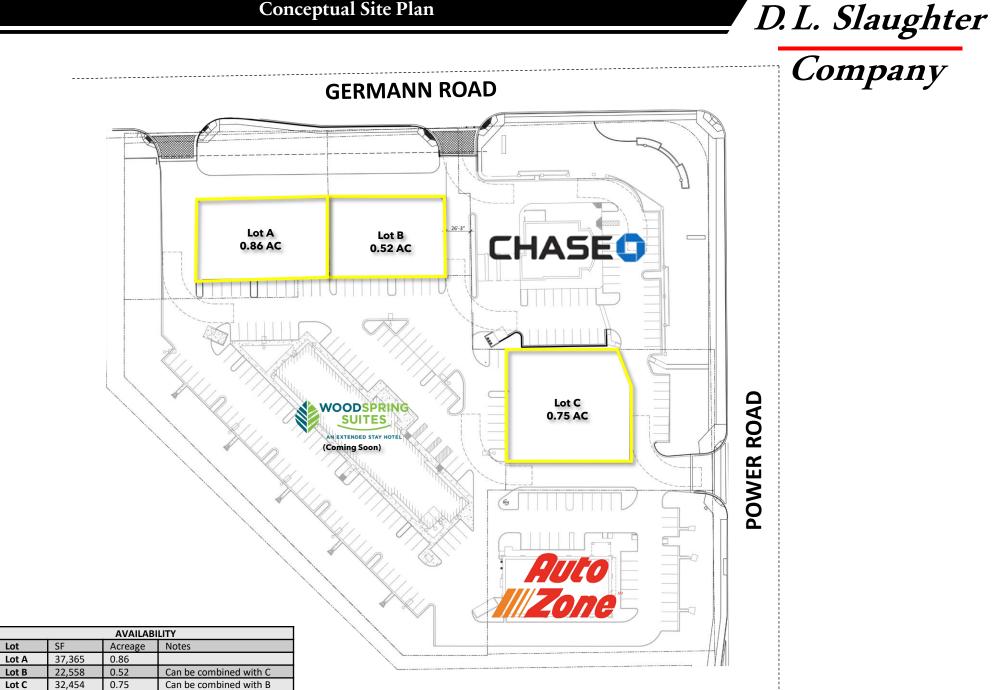

#### Available:

Pads Available For more information please contact:

Mike Ord mike@dlslaughter.com C: 602-421-2788 4742 North 24<sup>th</sup> Street Suite 315 Phoenix, AZ 85016 O: 602.957.3553

www.dlslaughterco.com

Evergreen

**Conceptual Site Plan** 

Lot

| Daytime Employment Report        |                 |             |           | D.L. S                                      | Slaughter<br>npany                                                |
|----------------------------------|-----------------|-------------|-----------|---------------------------------------------|-------------------------------------------------------------------|
| 5 Mile Radius                    |                 |             |           |                                             | 8                                                                 |
| Business Employment by Type      | # of Businesses | # Employees | #Emp/Bus  | Cot                                         | nnanv                                                             |
| Total Businesses                 | 4,775           | 35,157      | 7         |                                             | -Pully                                                            |
| Retail & Wholesale Trade         | 608             | 6,928       | 11        |                                             |                                                                   |
| Hospitality & Food Service       | 346             | 6,145       | 18        | Over 12 Million SF of I                     |                                                                   |
| Real Estate, Renting, Leasing    | 237             | 2,219       | 9         | Park proposed and und<br>TRADE AREA = an es | stimated 15,000                                                   |
| Finance & Insurance              | 262             | 1,184       | 5         | additional Daytime                          | e Employees!                                                      |
| Information                      | 64              | 730         | 11        |                                             |                                                                   |
| Scientific & Technology Services | 309             | 1,469       | 5         |                                             |                                                                   |
| Management of Companies          | 4               | 11          | 3         |                                             |                                                                   |
| Health Care & Social Assistance  | 1,684           | 4,920       | 3         |                                             |                                                                   |
| Educational Services             | 134             | 4,273       | 32        |                                             |                                                                   |
| Public Administration & Sales    | 14              | 751         | 54        |                                             |                                                                   |
| Arts, Entertainment, Recreation  | 82              | 655         | 8         |                                             |                                                                   |
| Utilities & Waste Management     | 176             | 906         | 5         |                                             |                                                                   |
| Construction                     | 324             | 1,520       | 5         | Ev Ev                                       | vergreen                                                          |
| Manufacturing                    | 85              | 934         | 11        | For more information please contac          |                                                                   |
| Agriculture, Mining, Fishing     | 15              | 192         | 13        | Mike Ord <sup>4</sup> s                     | 742 North 24 <sup>th</sup> Street<br>uite 315<br>hoenix, AZ 85016 |
| Other Services                   | 431             | 2,320       | 5         | C. 602 121 2789                             | ): 602.957.3553                                                   |
|                                  |                 |             | 2/28/2023 | v                                           | www.dlslaughterco.com                                             |