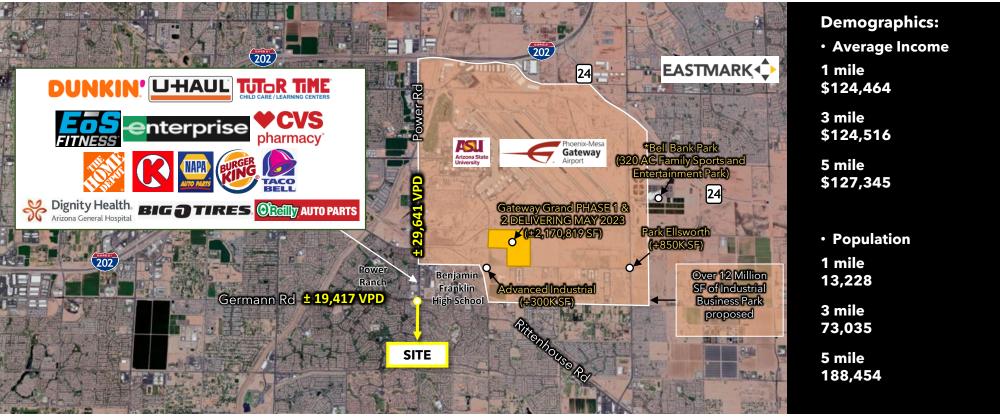

#### **Property Highlights:**

- Dynamic Power Ranch trade area Avg Inc \$124,516 w/in (3) miles
- Rare Power Road pad available with full access
- Excellent access and visibility to most significant Power Ranch retail intersection.
- Nearby retailers and anchors include EOS Fitness, Home Depot, LA Fitness, Dignity Health, and many other national pad users
- Over 12 Million SF of Industrial Business Park proposed and under Development in TRADE AREA = an estimated 15,000 additional Daytime Employees!"

### Over 12 Million SF of Industrial Business Park proposed and under Development in TRADE AREA = an estimated 15,000 additional Daytime Employees!"