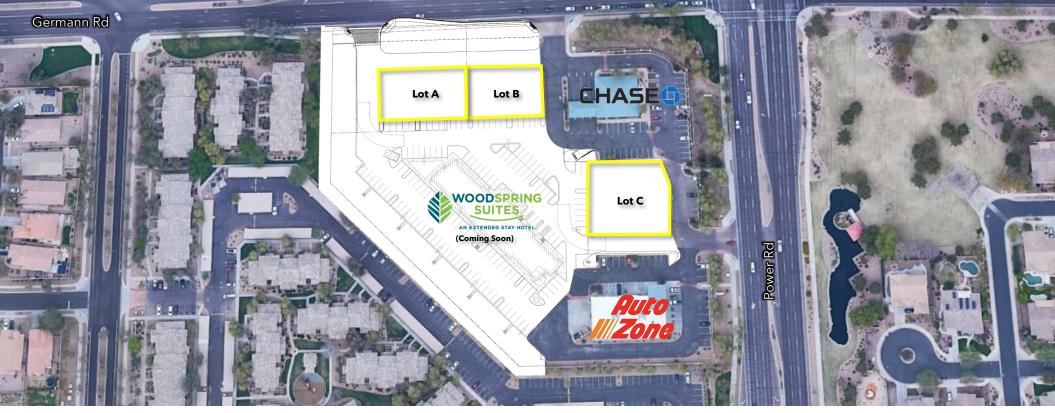

## Power Ranch Pads Available

#### **Property Highlights:**

- Dynamic Power Ranch trade area Avg Inc \$124,516 w/in (3) miles
- Rare Power Road pad available with full access
- Excellent access and visibility to most significant Power Ranch retail intersection.
- Nearby retailers and anchors include EOS Fitness, Home Depot, LA Fitness, Dignity Health, and many other national pad users
- Over 12 Million SF of Industrial Business Park proposed and under Development in TRADE AREA = an estimated 15,000 additional Daytime Employees!"